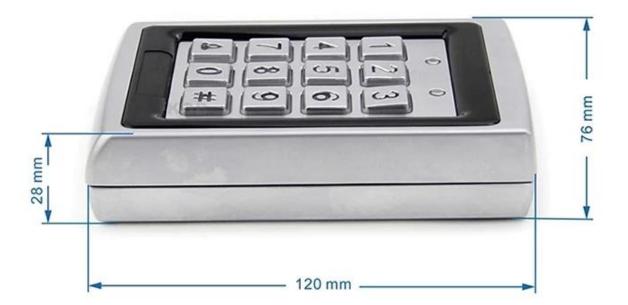

# **ACM-231 A Metal Access Control**

Metal Standalone Access Control

- 1. Metal Case
- 2. Digital backlit keypad
- 3. Wiegand 26 output/input
- 4. Anti vandal
- 5. User capacity: 2000usrs

**Product Dimensions** 

Size: 120x76x28mm