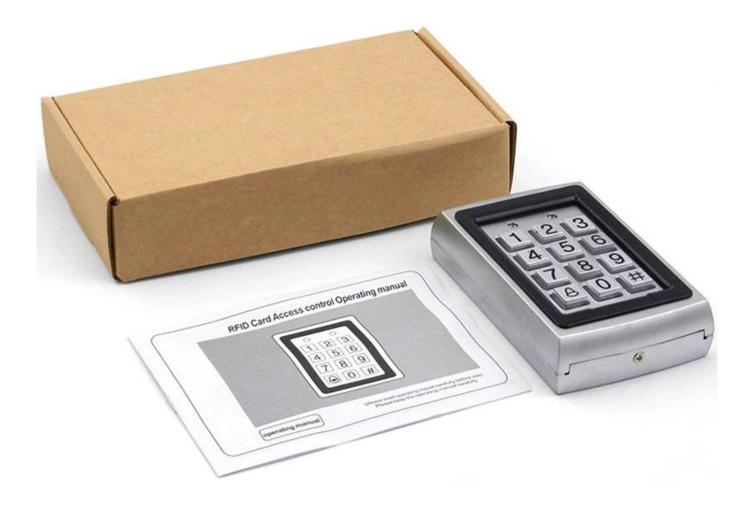

# **ACM-231 A Metal Access Control**

Metal Standalone Access Control

- 1. Metal Case
- 2. Digital backlit keypad
- 3. Wiegand 26 output/input
- 4. Anti vandal
- 5. User capacity: 2000usrs

**Product Dimensions** 



Size: 120x76x28mm

## Packaging & Shipping



## You May Like

We are Professional Access Control Manufacturer, We have Full System for Access Control Product as below:







## ACM223

Touch Keypad RFID & Keypad Access Control , 125Khz EM 1000/4000 USer capacity

### ACM209-NW

Keypad Metal RFID Single door AccessControl (Non-waterproof), 125Khz EM

## ACM208

Waterproof RFID Single door Access

### Control and Reader







## ACM210

Metal RFID Single door Access Control (Non-waterproof)

## ACM225

Touch Keypad RFID Access Control,125Khz EM, Can connnect wiegand reader

## ACM211B

Touch Keypad Metal case Waterproof RFID Access Control, Can connect wiegand reader

## Our Service

- 1, Any inquires will be replied within 24 hours
- 2, Professional manufacturer and supplier, Welcome to visit our website and our factory
- 3, OEM/O