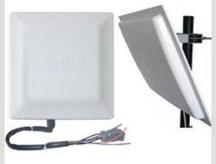

#### Metal Housing IP68 waterproof RFID card Reader with Dual-relay

Model No.: ACM-242 Dual-relay

> Waterproof conforms to IP66

> Two relays operation

> 1,100 users (Card, PIN, Card + PIN)

> Card type: 125KHZ EM card > PIN length: 4~6 digits

> Latch mode to hold door or gate open

> Working Temperature: -40°C  $\sim$  60°C (-40 °F  $\sim$  140 °F)

| User Capacity                | 1100 Card/PIN                                                                                |
|------------------------------|----------------------------------------------------------------------------------------------|
| Zone 1                       | 1000                                                                                         |
| Zone 2                       | 100                                                                                          |
| Operating Voltage            | 12~28V AC/DC                                                                                 |
| Idle Current                 | 55mA                                                                                         |
| Active Current               | 80mA                                                                                         |
| Keypad                       | 12 Key (2*6)                                                                                 |
| Proximity Card Reader        | EM                                                                                           |
| Radio Technology             | 125KHz Industry Standard Proximity Card                                                      |
| Read Range                   | 3 ~ 6 cm                                                                                     |
| Wiring Connections           | Electric lock, exit button,                                                                  |
|                              | DOT, external alarm, the doorbell                                                            |
| Relay                        | Two (NO, NC, COM)                                                                            |
| Adjustable Relay Output Time | 0 ~ 99 Seconds (5 seconds default)                                                           |
| Adjustable Alarm Output Time | 1 ~ 3 minutes (1-minute default)                                                             |
| Lock Output Load             | 3 Amp Maximum                                                                                |
| Alarm Output Load            | 3 Amp Maximum                                                                                |
| Environment                  | Meets IP66                                                                                   |
| Operating Temperature        | $-40^{\circ}\text{C} \sim 60^{\circ}\text{C} (-40^{\circ}\text{F} \sim 140^{\circ}\text{F})$ |
| Operating Humidity           | 10% ~ 90% Non-Condensing                                                                     |
| Physical                     | Zinc-Alloy Enclosure                                                                         |
| Surface Finish               | Powder Coat                                                                                  |
| Dimensions                   | 13.0L x 5.6W x 2.3H (cm)                                                                     |
| Unit Weight                  | 500g                                                                                         |
| Shipping Weight              | 650g                                                                                         |

# Two relays for two doors

-40°C, Low temperature for harsh environment

IP66 Waterproof

Wide Voltage Range:

12 ~ 28 VOLTS