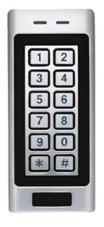

#### Metal Housing IP68 waterproof RFID card Reader with Dual-relay

Model No.: ACM-242 Dual-relay

> Waterproof conforms to IP66

> Two relays operation

> 1,100 users (Card, PIN, Card + PIN)

> Card type: 125KHZ EM card > PIN length: 4~6 digits

> Latch mode to hold door or gate open

> Working Temperature: -40°C  $\sim$  60°C (-40 °F  $\sim$  140 °F)

| User Capacity                | 1100 Card/PIN                                                                                |
|------------------------------|----------------------------------------------------------------------------------------------|
| Zone 1                       | 1000                                                                                         |
| Zone 2                       | 100                                                                                          |
| Operating Voltage            | 12~28V AC/DC                                                                                 |
| Idle Current                 | 55mA                                                                                         |
| Active Current               | 80mA                                                                                         |
| Keypad                       | 12 Key (2*6)                                                                                 |
| Proximity Card Reader        | EM                                                                                           |
| Radio Technology             | 125KHz Industry Standard Proximity Card                                                      |
| Read Range                   | 3 ~ 6 cm                                                                                     |
| Wiring Connections           | Electric lock, exit button,                                                                  |
|                              | DOT, external alarm, the doorbell                                                            |
| Relay                        | Two (NO, NC, COM)                                                                            |
| Adjustable Relay Output Time | 0 ~ 99 Seconds (5 seconds default)                                                           |
| Adjustable Alarm Output Time | 1 ~ 3 minutes (1-minute default)                                                             |
| Lock Output Load             | 3 Amp Maximum                                                                                |
| Alarm Output Load            | 3 Amp Maximum                                                                                |
| Environment                  | Meets IP66                                                                                   |
| Operating Temperature        | $-40^{\circ}\text{C} \sim 60^{\circ}\text{C} (-40^{\circ}\text{F} \sim 140^{\circ}\text{F})$ |
| Operating Humidity           | 10% ~ 90% Non-Condensing                                                                     |
| Physical                     | Zinc-Alloy Enclosure                                                                         |
| Surface Finish               | Powder Coat                                                                                  |
| Dimensions                   | 13.0L x 5.6W x 2.3H (cm)                                                                     |
| Unit Weight                  | 500g                                                                                         |
| Shipping Weight              | 650g                                                                                         |