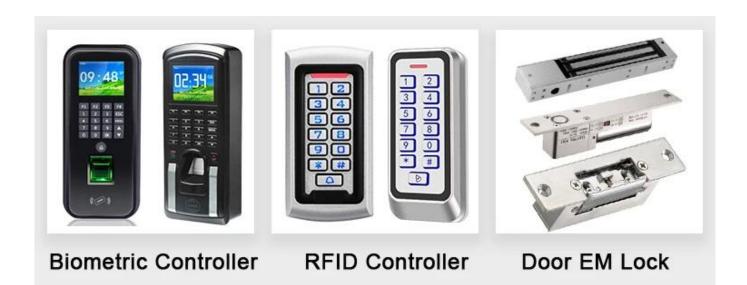

# **Complete Door Access Control Solution Provider**

**RFID Card** 

RFID Key fob

**RFID Wristband** 

**RFID Reader** 

Long Distance UHF Reader

Access Control Reader