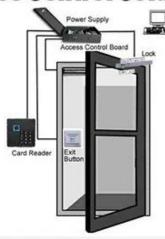

> Latch mode to hold door or gate open

> Working Temperature: -40°C  $\sim$  60°C (-40 °F  $\sim$  140 °F)

| User Capacity                | 1100 Card/PIN                                                                                |
|------------------------------|----------------------------------------------------------------------------------------------|
| Zone 1                       | 1000                                                                                         |
| Zone 2                       | 100                                                                                          |
| Operating Voltage            | 12~28V AC/DC                                                                                 |
| Idle Current                 | 55mA                                                                                         |
| Active Current               | 80mA                                                                                         |
| Keypad                       | 12 Key (2*6)                                                                                 |
| Proximity Card Reader        | EM                                                                                           |
| Radio Technology             | 125KHz Industry Standard Proximity Card                                                      |
| Read Range                   | 3 ~ 6 cm                                                                                     |
| Wiring Connections           | Electric lock, exit button,                                                                  |
|                              | DOT, external alarm, the doorbell                                                            |
| Relay                        | Two (NO, NC, COM)                                                                            |
| Adjustable Relay Output Time | 0 ~ 99 Seconds (5 seconds default)                                                           |
| Adjustable Alarm Output Time | 1 ~ 3 minutes (1-minute default)                                                             |
| Lock Output Load             | 3 Amp Maximum                                                                                |
| Alarm Output Load            | 3 Amp Maximum                                                                                |
| Environment                  | Meets IP66                                                                                   |
| Operating Temperature        | $-40^{\circ}\text{C} \sim 60^{\circ}\text{C} (-40^{\circ}\text{F} \sim 140^{\circ}\text{F})$ |
| Operating Humidity           | 10% ~ 90% Non-Condensing                                                                     |
| Physical                     | Zinc-Alloy Enclosure                                                                         |
| Surface Finish               | Powder Coat                                                                                  |
| Dimensions                   | 13.0L x 5.6W x 2.3H (cm)                                                                     |
| Unit Weight                  | 500g                                                                                         |
| Shipping Weight              | 650g                                                                                         |