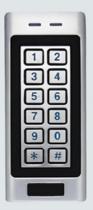

#### Metal Housing IP68 waterproof RFID card Reader with Dual-relay

Model No.: ACM-242 Dual-relay

> Waterproof conforms to IP66

> Two relays operation

> 1,100 users (Card, PIN, Card + PIN)

> Card type: 125KHZ EM card > PIN length: 4~6 digits

> Latch mode to hold door or gate open

> Working Temperature: -40°C  $\sim$  60°C (-40 °F  $\sim$  140 °F)

| User Capacity                | 1100 Card/PIN                                                                                |
|------------------------------|----------------------------------------------------------------------------------------------|
| Zone 1                       | 1000                                                                                         |
| Zone 2                       | 100                                                                                          |
| Operating Voltage            | 12~28V AC/DC                                                                                 |
| Idle Current                 | 55mA                                                                                         |
| Active Current               | 80mA                                                                                         |
| Keypad                       | 12 Key (2*6)                                                                                 |
| Proximity Card Reader        | EM                                                                                           |
| Radio Technology             | 125KHz Industry Standard Proximity Card                                                      |
| Read Range                   | 3 ~ 6 cm                                                                                     |
| Wiring Connections           | Electric lock, exit button,                                                                  |
|                              | DOT, external alarm, the doorbell                                                            |
| Relay                        | Two (NO, NC, COM)                                                                            |
| Adjustable Relay Output Time | 0 ~ 99 Seconds (5 seconds default)                                                           |
| Adjustable Alarm Output Time | 1 ~ 3 minutes (1-minute default)                                                             |
| Lock Output Load             | 3 Amp Maximum                                                                                |
| Alarm Output Load            | 3 Amp Maximum                                                                                |
| Environment                  | Meets IP66                                                                                   |
| Operating Temperature        | $-40^{\circ}\text{C} \sim 60^{\circ}\text{C} (-40^{\circ}\text{F} \sim 140^{\circ}\text{F})$ |
| Operating Humidity           | 10% ~ 90% Non-Condensing                                                                     |
| Physical                     | Zinc-Alloy Enclosure                                                                         |
| Surface Finish               | Powder Coat                                                                                  |
| Dimensions                   | 13.0L x 5.6W x 2.3H (cm)                                                                     |
| Unit Weight                  | 500g                                                                                         |
| Shipping Weight              | 650g                                                                                         |