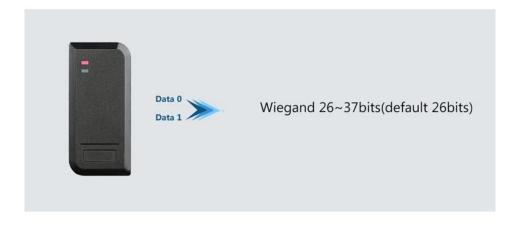

#### Feature:

- > Waterproof conforms to IP66
- > Wiegand 26~37 bits input & output
- > One relay, 1000 users
- > User data can be transferred by Wiegand line
- > Access modes: Card, PIN, Card + PIN, Multi Cards
- > Pulse mode, toggle mode
- > Card type: 125KHz EM & Hid card, PIN length: 4~6 digits
- > 2 pcs devices support interlock for two doors

| Operating Voltage     | 9~24V DC                                                                                     |
|-----------------------|----------------------------------------------------------------------------------------------|
| Frequency             | 125KHz & 13.56MHz                                                                            |
| Card Type             | 125KHz - EM & Hid Card                                                                       |
|                       | 13.56MHz - Mifare Card (ISO 14443A Compatible)                                               |
| Reading Distance      | 7 CM                                                                                         |
| Output Format         | Wiegand 26 bits                                                                              |
|                       | (26~37 bits available upon request)                                                          |
| Operating Temperature | $-40^{\circ}\text{C} \sim 60^{\circ}\text{C} (-40^{\circ}\text{F} \sim 140^{\circ}\text{F})$ |
| Standby Current       | < 25mA                                                                                       |
| Operating Humidity    | 10% ~ 95% RH                                                                                 |
| Index of Protection   | IP66                                                                                         |
| Dimensions            | L103 x W48 x H19 (mm)                                                                        |