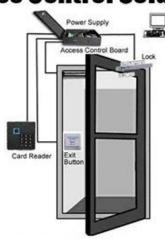

## You May Need

# **Complete Door Access Control Solution Provider**

**RFID Card** 

RFID Key fob

**RFID Wristband** 

**RFID Reader** 

Long Distance UHF Reader

Access Control Reader