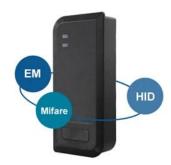

Waterproof IP66

 $\text{-}40^{\circ}\text{C}$  Low working temperature

Card Type: EM+Mifare+HID

3 Kinds of Interface

We are looking forward to forging successful business relationships with new customers around the world in the future.