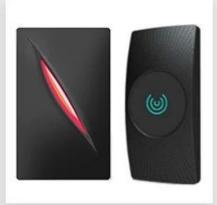

# Semiconductor Fingerprint Glass Door Lock

| Product Name             | Fingerprint Glass Door Lock                            |
|--------------------------|--------------------------------------------------------|
| Fingerprint Capacity     | <=200                                                  |
| Password Capacity        | <=240                                                  |
| Cards Capacity           | RFID-125KHz cards <=1000                               |
| Record Capacity          | 2000                                                   |
| Fingerprint sensor       | Semiconductor                                          |
| Material                 | Lock body: Zinc Alloy                                  |
| Material                 | Cylinder: Stainless Steel                              |
| LCD                      | 28*35mm TFT color screen                               |
| Fingerprint gather speed | <0.2s                                                  |
| Recognition Speed        | <0.5s                                                  |
| FAR                      | <0.001%                                                |
| FRR                      | 0.001                                                  |
| Power Supply             | DC4.0~6.0V (4*1.5V AA Battery)                         |
| Working Current          | ≤30UA                                                  |
| Recognition Mode         | Fingerprint, password verification, IC card            |
| Optional Functions       | Remote Smart-phone Control, IC Card, Remote Controller |
| Resolution               | 500DPI                                                 |
| Door thickness           | 8~15mm                                                 |
| Operating Temperature    | -20°C ~ 55°C                                           |
| Operating Humidity       | ≤93%                                                   |
| Emergency Power          | Emergency External Power USB Port, 6~9v                |
| Other function           | Low battery alarm, Normal Open, Door bell              |