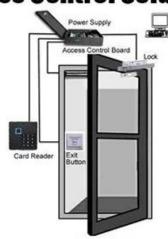

# **Complete Door Access Control Solution Provider**

**RFID Card** 

RFID Key fob

**RFID Wristband** 

Long Distance UHF Reader

Access Control Reader