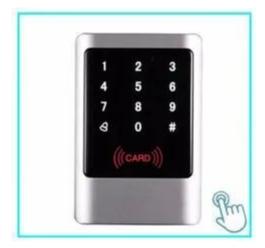

# stand alone access control keypad rfid

Metal Standalone Access Control

- 1. Metal Case
- 2. Digital backlit keypad
- 3. Wiegand 26 output/input
- 4. Anti vandal
- 5. User capacity: 2000usrs

**Product Picture** 

# **Digital Backlit Keypad**

WG26 Output/Input

Anti vandal