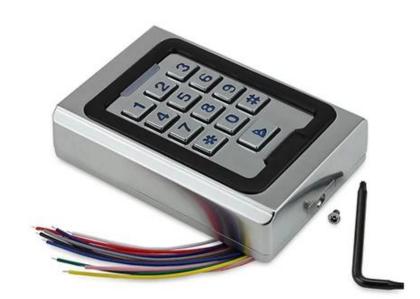

# Product feature

- ◆Metal case, anti-vandal
- WG interface: WG26 Input/output Doorbell support and interface:bottom and circuit segregate,any doorbell can be connected
- Multi-function standalone access controller and reader, WG26 Input / output
- Capacity: 2000cards/codes
- Three accesses: card, pin,card+pin