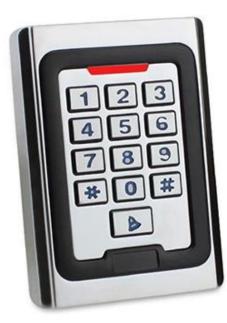

# stand alone access control keypad rfid

Metal Standalone Access Control

- 1. Metal Case
- 2. Digital backlit keypad
- 3. Wiegand 26 output/input
- 4. Anti vandal
- 5. User capacity: 2000usrs

**Product Picture** 

# **Digital Backlit Keypad**

WG26 Output/Input

Anti vandal