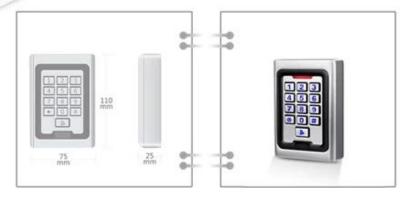

# Specifications:

Card type: EM/MF Working voltage: DC12V±10% Reading Range:5-8cm Humidity: 10% to 90% RH Door Opening Time:0-99s(Adjustable)

Static electricity: ≤30mA Ambient temperature: -45°C~60°C Electric lock output: ≤3A Short-circuit Protect: ≤100µS Dimensions: 110\*75\*25mm

## Dimensions(mm)