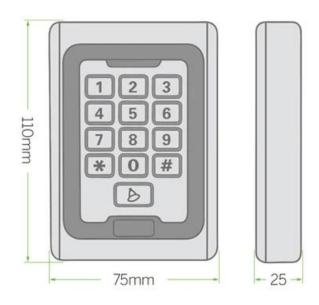

# Specifications:

Card type: EM/MF Working voltage: DC12V±10% Reading Range:5-8cm Humidity: 10% to 90% RH Door Opening Time:0-99s(Adjustable)

Static electricity: ≤30mA Ambient temperature: -45°C~60°C Electric lock output: ≤3A Short-circuit Protect: ≤100µS Dimensions: 110\*75\*25mm

## Dimensions(mm)