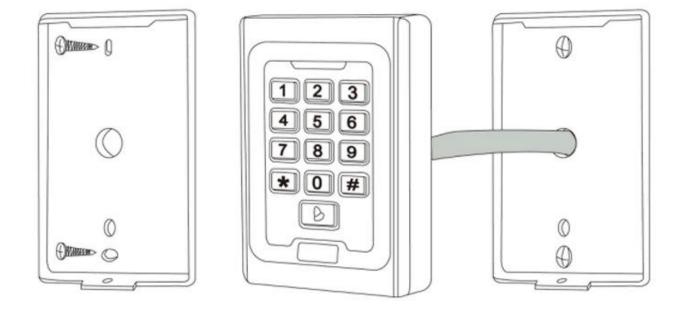

# Package Size(cm)

# Packing list

EModMypezapacityE% > 9% on MentHu Midity MoAkoutput

DV G 非 R V 性 g % o I t a g e St B m A i c e I e c t r i c i t y A P A r m o u t p u t

図 山 巾 鈩 u t s h o r t c i r c u i t p r o t e c t i o n t i m e 丘 a s d m e a d d i s t a n c e