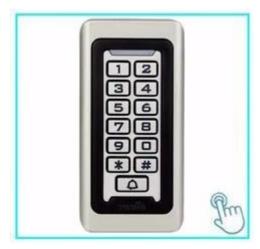

# stand alone access control keypad rfid

Metal Standalone Access Control

- 1. Metal Case
- 2. Digital backlit keypad
- 3. Wiegand 26 output/input
- 4. Anti vandal
- 5. User capacity: 2000usrs

**Product Picture** 

### Industrial design Fashionable and Beautiful

Industrial design, metal case, the combination of fashion and industrial Anti-vandal Completely solve the metal shield of card reader

# **Digital Backlit Keypad**

WG26 Output/Input

Anti vandal