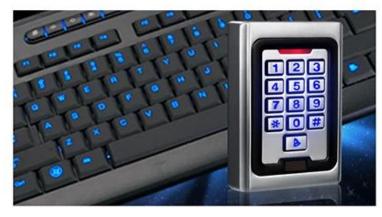

# stand alone access control keypad rfid

Metal Standalone Access Control

- 1. Metal Case
- 2. Digital backlit keypad
- 3. Wiegand 26 output/input
- 4. Anti vandal
- 5. User capacity: 2000usrs

**Product Picture** 

### Industrial design Fashionable and Beautiful

Industrial design, metal case, the combination of fashion and industrial Anti-vandal Completely solve the metal shield of card reader