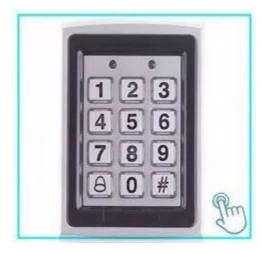

# stand alone access control keypad rfid

Metal Standalone Access Control

- 1. Metal Case
- 2. Digital backlit keypad
- 3. Wiegand 26 output/input
- 4. Anti vandal
- 5. User capacity: 2000usrs

**Product Picture** 

# **Digital Backlit Keypad**

WG26 Output/Input

Anti vandal