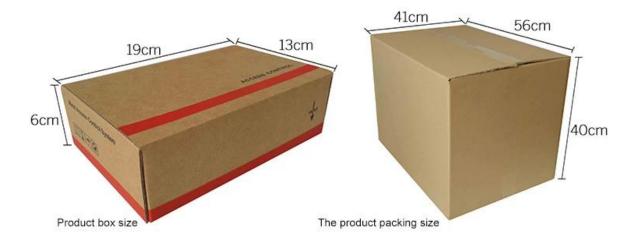

hion and industrial Anti-vandal Completely solve the metal shield of card reader





# **Digital Backlit Keypad**

WG26 Output/Input





Anti vandal

# Specifications:

Card type: EM/MF Working voltage: DC12V±10% Reading Range:5-8cm Humidity: 10% to 90% RH Door Opening Time:0-99s(Adjustable)

Static electricity: ≤30mA Ambient temperature: -45°C~60°C Electric lock output: ≤3A Short-circuit Protect: ≤100µS Dimensions: 110\*75\*25mm





# Product feature

- ◆Metal case, anti-vandal
- WG interface: WG26 Input/output Doorbell support and interface:bottom and circuit segregate,any doorbell can be connected
- Multi-function standalone access controller and reader, WG26 Input / output
- Capacity: 2000cards/codes
- Three accesses: card, pin,card+pin





## Dimensions(mm)



# Package Size(cm)



# Packing list



EModMypezapacityE% > 9% on MentHu Midity MoAkoutput

DV G 非 R V 性 g % o I t a g e St B m A i c e I e c t r i c i t y A P A r m o u t p u t

図 山 巾 鈩 u t s h o r t c i r c u i t p r o t e c t i o n t i m e 丘 a s d m e a d d i s t a n c e

# You May Like

We are Professional Access Control Manufacturer, We have Full System for Access Control Product as below:







### ACM223

Touch Keypad RFID & Keypad Access Control , 125Khz EM 1000/4000 USer capacity

### ACM209-NW

Keypad Metal RFID Single door AccessControl (Non-waterproof), 125Khz EM

### ACM208

Waterproof RFID Single door Access

#### Control and Reader







### ACM210

Metal RFID Single door Access Control (Non-waterproof)

### ACM225

Touch Keypad RFID Access Control,125Khz EM, Can connnect wiegand reader

###