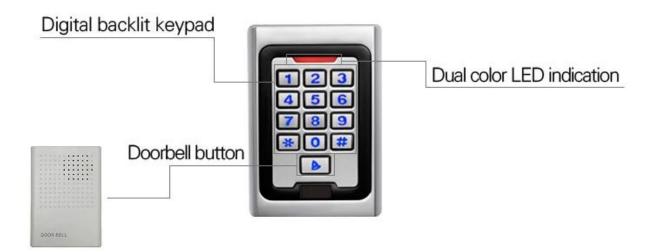

# **Digital Backlit Keypad**

WG26 Output/Input

Anti vandal

# Product feature

- ◆Metal case, anti-vandal
- WG interface: WG26 Input/output Doorbell support and interface:bottom and circuit segregate,any doorbell can be connected
- Multi-function standalone access controller and reader, WG26 Input / output
- Capacity: 2000cards/codes
- Three accesses: card, pin,card+pin