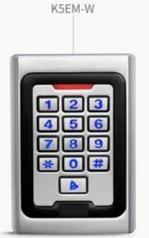

# stand alone access control keypad rfid

Metal Standalone Access Control

- 1. Metal Case
- 2. Digital backlit keypad
- 3. Wiegand 26 output/input
- 4. Anti vandal
- 5. User capacity: 2000usrs

**Product Picture** 

# Product feature

- ◆Metal case, anti-vandal
- WG interface: WG26 Input/output Doorbell support and interface:bottom and circuit segregate,any doorbell can be connected
- Multi-function standalone access controller and reader, WG26 Input / output
- Capacity: 2000cards/codes
- Three accesses: card, pin,card+pin