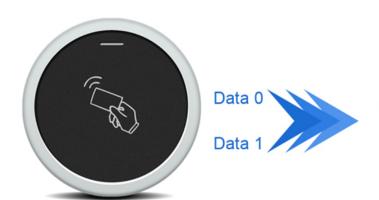

#### **Features:**

- > Metal Case, anti-vandal
- > Waterproof, conforms to IP66
- > Wiegand 26~37 bits output (default: 26bits)
- > Card type: EM card > Reading range: 3~8cm
- > External LED Control & External Buzzer Control

| Operating Voltage     | 9~24V DC                                                                                     |
|-----------------------|----------------------------------------------------------------------------------------------|
| Frequency             | 125KHz                                                                                       |
|                       |                                                                                              |
| Card Type             | EM Card                                                                                      |
| Reading Distance      | 3~8 CM                                                                                       |
| Output Format         | Wiegand 26 bits                                                                              |
|                       | (26~37 bits available upon request)                                                          |
| Operating Temperature | $-40^{\circ}\text{C} \sim 60^{\circ}\text{C} (-40^{\circ}\text{F} \sim 140^{\circ}\text{F})$ |
| Standby Current       | < 25mA                                                                                       |
| Operating Humidity    | 10%~98% RH                                                                                   |
| Index of Protection   | IP66                                                                                         |
| Dimensions            | Diameter: 73mm, Thickness: 20mm                                                              |