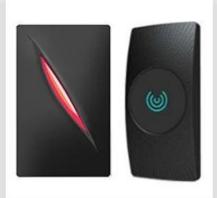

The (EM) reader is a metal case anti-vandal proximity reader.

Because of waterproof, it can be mounted either indoor or outdoor in harsh environments.

#### **Features:**

- > Metal Case, anti-vandal
- > Waterproof, conforms to IP66
- > Wiegand 26~37 bits output (default: 26bits)
- > Card type: EM card > Reading range: 3~8cm
- > External LED Control & External Buzzer Control

Mini Size: D73mm x H20mm

Waterproof, IP66 Read 125KHz EM cards

Metal design, anti-vandal

Wiegand 26~37 bits default 26bits