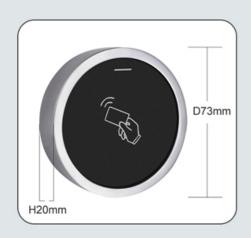

| Operating Voltage     | 9~24V DC                                                                                     |
|-----------------------|----------------------------------------------------------------------------------------------|
| Frequency             | 125KHz                                                                                       |
|                       |                                                                                              |
| Card Type             | EM Card                                                                                      |
| Reading Distance      | 3~8 CM                                                                                       |
| Output Format         | Wiegand 26 bits                                                                              |
|                       | (26~37 bits available upon request)                                                          |
| Operating Temperature | $-40^{\circ}\text{C} \sim 60^{\circ}\text{C} (-40^{\circ}\text{F} \sim 140^{\circ}\text{F})$ |
| Standby Current       | < 25mA                                                                                       |
| Operating Humidity    | 10%~98% RH                                                                                   |
| Index of Protection   | IP66                                                                                         |
| Dimensions            | Diameter: 73mm, Thickness: 20mm                                                              |

Mini Size: D73mm x H20mm

Waterproof, IP66 Read 125KHz EM cards

Metal design, anti-vandal

Wiegand 26~37 bits default 26bits