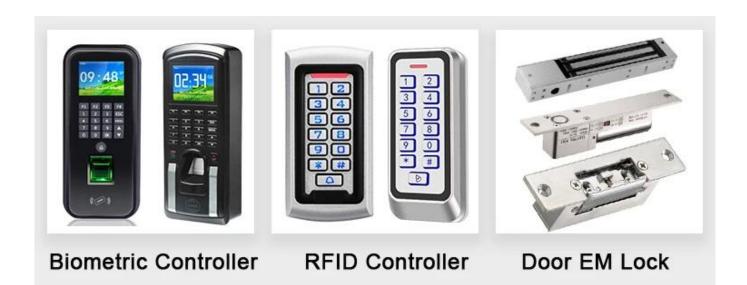

# You May Need

# **Complete Door Access Control Solution Provider**

**RFID Card** 

RFID Key fob

**RFID Wristband** 

**RFID Reader** 

Long Distance UHF Reader

Access Control Reader