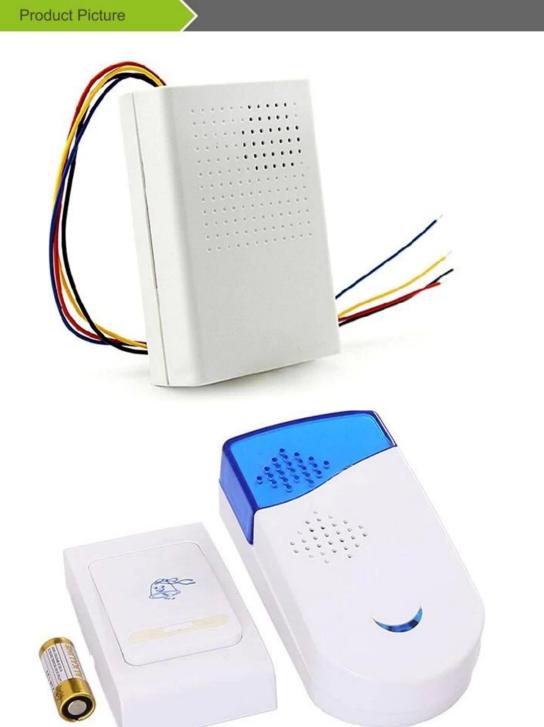

ACM-DB02 wireless high Quality 12V Wired Door Bell For Access Control System Factory price

| Model Name       | Wired Door Bell (Model: ACM-DB02)                    |
|------------------|------------------------------------------------------|
|                  | Wireless Door Bell(Model: ACM-DB03) Built in battery |
| Surface Material | Fireproof ABS Material                               |
| Temperature      | -15°C +80°C                                          |
| Humidity         | 0-90% (relative)                                     |
| Power supply     | DC12V(ACM-DB02)                                      |
|                  | Battery(ACM-DB03)                                    |
| Dimenion         | 88X24X62mm                                           |
| Used Method      | Work with door Bell exit button and access control   |
| Application      | Hotel,Office, apartment,private villa etc            |