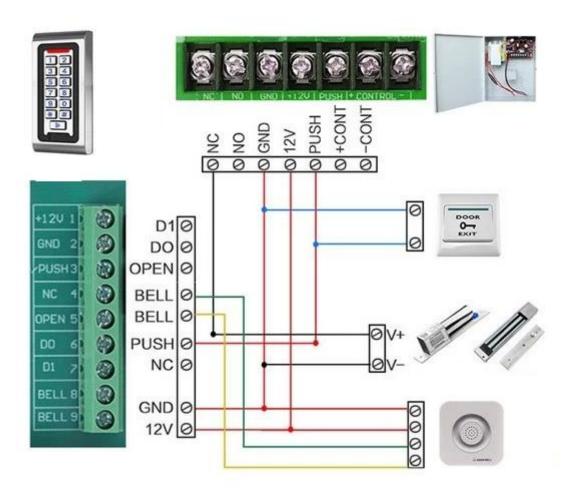

| Red VCC +12V |
|--------------|
|--------------|

| Black  | GND   |
|--------|-------|
| Green  | BELL1 |
| Yellow | BELL2 |