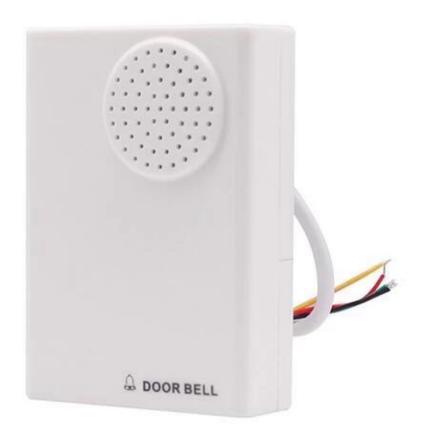

## ACM-DB04 wired doorbell DC12V door bell ring Wholesale

Application: Hotel, Office, apartment, private villa etc, Hotel, Villa, Apartment, Office Building, Hospital, School, Mall, Sports Venues, Leisure Facilities, Supermarket, Warehouse, Workshop, Park, Farmhouse, Courtyard

12V Wired Doorbell

1. Operating Voltage: DC12V

2. Operating temperature:  $-10^{\circ}$ C  $\sim 80^{\circ}$ C

3. Working humidity: < 80%

4. Dimenion: 87 x 61 x 23mm

wired doorbell DC12V door bell ring

| Surface Material      | Fireproof ABS Material                             |
|-----------------------|----------------------------------------------------|
| Operating temperature | -10°C ~ 80°C                                       |
| Working humidity      | < 80%                                              |
| Power supply          | DC12V                                              |
| Dimenion              | 87 x 61 x 23mm                                     |
| Packing box           | 93 x 70 x 33mm                                     |
| Weight                | 0.02kg                                             |
| Used Method           | Work with door Bell exit button and access control |
| Application           | Hotel, Office, apartment, private villa etc        |