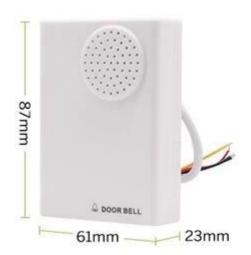

12V Wired Doorbell

1. Operating Voltage: DC12V

2. Operating temperature:  $-10^{\circ}$ C  $\sim 80^{\circ}$ C

3. Working humidity: < 80%

4. Dimenion: 87 x 61 x 23mm

wired doorbell DC12V door bell ring

| Surface Material      | Fireproof ABS Material                             |
|-----------------------|----------------------------------------------------|
| Operating temperature | -10°C ~ 80°C                                       |
| Working humidity      | < 80%                                              |
| Power supply          | DC12V                                              |
| Dimenion              | 87 x 61 x 23mm                                     |
| Packing box           | 93 x 70 x 33mm                                     |
| Weight                | 0.02kg                                             |
| Used Method           | Work with door Bell exit button and access control |
| Application           | Hotel, Office, apartment, private villa etc        |

## Dimensions(mm)