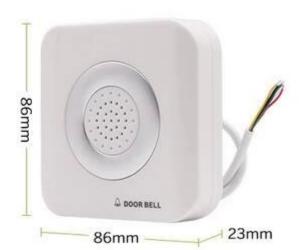

12V Wired Doorbell

1. Operating Voltage: DC12V

2. Operating temperature:  $-10^{\circ}$ C  $\sim 80^{\circ}$ C

3. Working humidity: < 80%

4. Dimenion: 87 x 61 x 23mm

wired doorbell DC12V door bell ring

| Surface Material      | Fireproof ABS Material                             |
|-----------------------|----------------------------------------------------|
| Operating temperature | -10°C ~ 80°C                                       |
| Working humidity      | < 80%                                              |
| Power supply          | DC12V                                              |
| Dimenion              | 87 x 61 x 23mm                                     |
| Packing box           | 93 x 70 x 33mm                                     |
| Weight                | 0.02kg                                             |
| Used Method           | Work with door Bell exit button and access control |
| Application           | Hotel, Office, apartment, private villa etc        |

## Dimensions(mm)