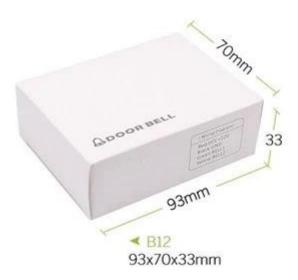

12V Wired Doorbell

1. Operating Voltage: DC12V

2. Operating temperature:  $-10^{\circ}$ C  $\sim 80^{\circ}$ C

3. Working humidity: < 80%

4. Dimenion: 87 x 61 x 23mm

wired doorbell DC12V door bell ring

| Surface Material      | Fireproof ABS Material                             |
|-----------------------|----------------------------------------------------|
| Operating temperature | -10°C ~ 80°C                                       |
| Working humidity      | < 80%                                              |
| Power supply          | DC12V                                              |
| Dimenion              | 87 x 61 x 23mm                                     |
| Packing box           | 93 x 70 x 33mm                                     |
| Weight                | 0.02kg                                             |
| Used Method           | Work with door Bell exit button and access control |
| Application           | Hotel, Office, apartment, private villa etc        |

## Packing box