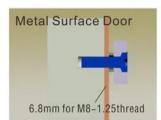

After all the appropriate procedures, the holding force can be maximized. Finally, fix the tamper screw.

Drill a hole Inside: Diameter is 8mm Outside: Diameter is16mm

Drill a hole Inside: Diameter is 8mm Outside: Diameter is 12.7mm