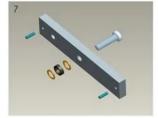

Make a combination based on the picture (add washer accordingly). The rubber ring must be added.

Place the rubber ring between armature plate and door leaf.

Use Allen key to remove the mounting plate from lock body.

Fix the mounting plate on the door frame according to the holes drilled earlier.

Use Allen key to screw the lock body on the mounting plate.

Close the door to test holding force. The angle between armature plate and magnetic lock can be adjusted by adding or reducing washers.