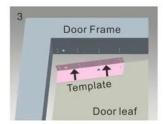

#### STANDARD INSTALLATION STEPS

Professional guidance, Rest assured

Fold the plate to 90°.

Close the door first, then place the upper side of template on door frame, while adjust the left side next to the door leaf.