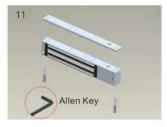

Fix the mounting plate on the door frame according to the holes drilled earlier.

Use Allen key to screw the lock body on the mounting plate.

Close the door to test holding force. The angle between armature plate and magnetic lock can be adjusted by adding or reducing washers.