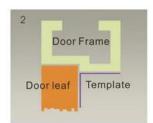

#### STANDARD INSTALLATION STEPS

Professional guidance, Rest assured

Fold the plate to 90°.

Close the door first, then place the upper side of template on door frame, while adjust the left side next to the door leaf.