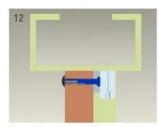

#### STANDARD INSTALLATION STEPS

Professional guidance, Rest assured

Fold the plate to 90°.

Close the door first, then place the upper side of template on door frame, while adjust the left side next to the door leaf.

Mark screw positions of armature plate and magnetic lock on door leaf and door frame respectively.

Drill holes based on the marked positions.

Make a combination based on the picture.

Strike the pin into the armature plate slightly (to avoid movement).

Make a combination based on the picture (add washer accordingly). The rubber ring must be added.

Place the rubber ring between armature plate and door leaf.

Use Allen key to remove the mounting plate from lock body.

Fix the mounting plate on the door frame according to the holes drilled earlier.

Use Allen key to screw the lock body on the mounting plate.

Close the door to test holding force. The angle between armature plate and magnetic lock can be adjusted by adding or reducing washers.