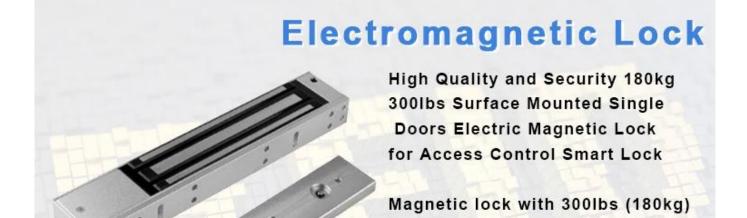

## **Magnetic Double Door LED Lock 300 lbs**

Magnetic Double Door LED Lock 300 lbs Magnetic block

holding force for single door

| Product Parameter  | Parameter Description                                           |
|--------------------|-----------------------------------------------------------------|
| Lock Size :        | 170x40x21mm                                                     |
| Armature plate:    | 190Lx190Lx45Wx11H(mm)                                           |
| Holding Force :    | 180kg (300Lbs)                                                  |
| Input Voltage :    | 12/24VDC Dual Voltage                                           |
| Suitable for door: | Wooden door , Glass door , Metal door , Fireproof door          |
| Singal Output :    | Lock singal Status NO/NC/COM/+/-                                |
| Feature:           | Fail Safe, Timer delay, feedback signal, 12V/24VDC dual voltage |
| LED:               | Red shows unlocked, Green shows locked                          |
| Weight:            | 1.4kgs                                                          |
| Certification:     | CE /MA                                                          |