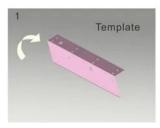

#### STANDARD INSTALLATION STEPS

Professional guidance, Rest assured

Fold the plate to 90°.

Close the door first, then place the upper side of template on door frame, while adjust the left side next to the door leaf.