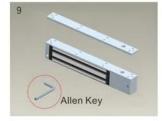

Fix the mounting plate on the door frame according to the holes drilled earlier.

Use Allen key to screw the lock body on the mounting plate.

Close the door to test holding force. The angle between armature plate and magnetic lock can be adjusted by adding or reducing washers.