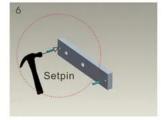

Mark screw positions of armature plate and magnetic lock on door leaf and door frame respectively.

Drill holes based on the marked positions.

Make a combination based on the picture.

Strike the pin into the armature plate slightly (to avoid movement).