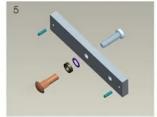

Mark screw positions of armature plate and magnetic lock on door leaf and door frame respectively.

Drill holes based on the marked positions.

Make a combination based on the picture.

Strike the pin into the armature plate slightly (to avoid movement).

Make a combination based on the picture (add washer accordingly). The rubber ring must be added.

Place the rubber ring between armature plate and door leaf.

Use Allen key to remove the mounting plate from lock body.