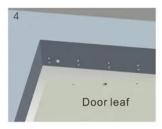

#### STANDARD INSTALLATION STEPS

Professional guidance, Rest assured

Fold the plate to 90°.

Close the door first, then place the upper side of template on door frame, while adjust the left side next to the door leaf.

Mark screw positions of armature plate and magnetic lock on door leaf and door frame respectively.

Drill holes based on the marked positions.

Make a combination based on the picture.

Strike the pin into the armature plate slightly (to avoid movement).