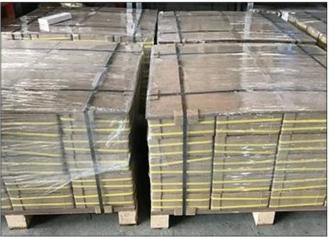

#### Packaging

Magnetic Lock packaging: 1unit per box, 10pcs per carton,

Carton size: 26\*26\*10cm, Gross Weight: 46kg. 50 cartons per pallet