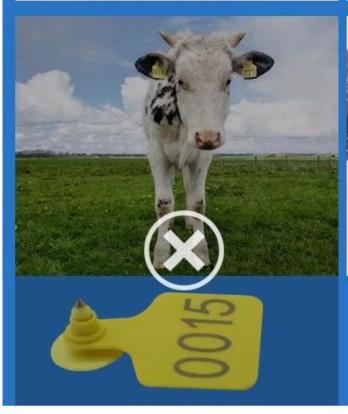

# Animal ear tag product process

Separated design of male and female standard

Note: The male standard has a pointed tip and the female standard has holes.

Male standard + female standard = entire label