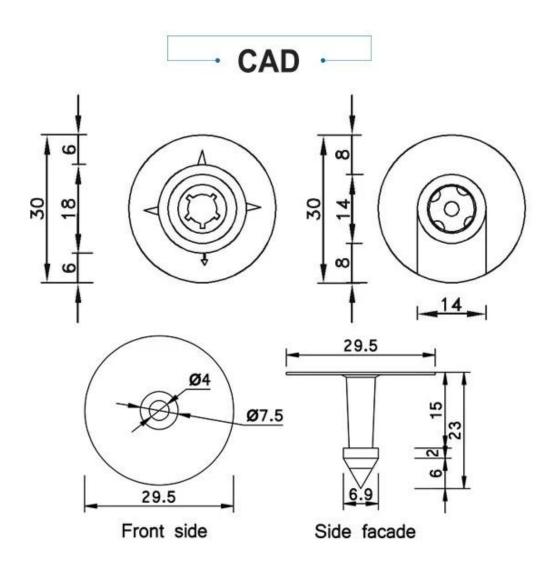

# Animal ear tag product process

Separated design of male and female standard

Note: The male standard has a pointed tip and the female standard has holes.

Male standard + female standard = entire label