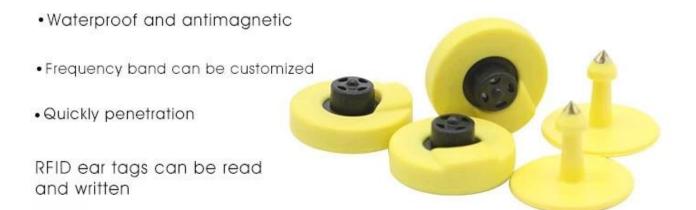

### Ear Tag Cattle Rfid Cow Ear Tag





# PRODUCTS DETAILS .



## **CUSTOMIZED PRINTING**



### **VARIOUS COLORS AVAILABLE**

- High and low temperature resistant
- **@** Customized
- Multicolor available







# Animal ear tag product process

Separated design of male and female standard



Note: The male standard has a pointed tip and the female standard has holes.

Male standard + female standard = entire label

# **APPLICATION**







Product application scope







# MODERN MANAGEMENT EAR TAG

Let animal husbandry hurt lot express

Traditional low frequency, high frequency, barcode, QR code labels

Optional electronic tags for modern technology bands





## **ANIMAL EAR TAG SCANNER**

Small body and big use



# **INSTRUCTIONS**



# A SERIES OF





Selected metal materials, rust resistant



Sturdy stainless steel card label

Powerful spring saves time and effort

No