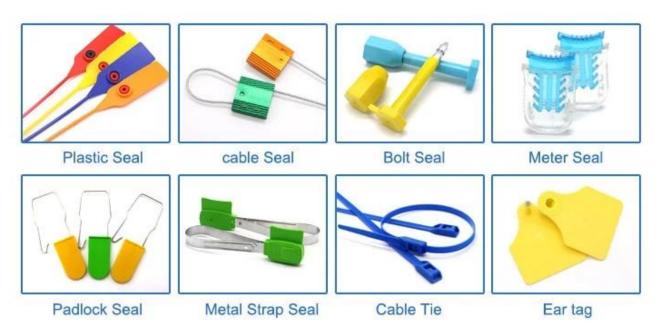

### Ear Tag Cattle Rfid Cow Ear Tag





# PRODUCTS DETAILS .



## **CUSTOMIZED PRINTING**



### **VARIOUS COLORS AVAILABLE**

- High and low temperature resistant
- **@** Customized
- Multicolor available







# Animal ear tag product process

Separated design of male and female standard



Note: The male standard has a pointed tip and the female standard has holes.

Male standard + female standard = entire label

# **APPLICATION**







Product application scope







# MODERN MANAGEMENT EAR TAG

Let animal husbandry hurt lot express

Traditional low frequency, high frequency, barcode, QR code labels

Optional electronic tags for modern technology bands





## **ANIMAL EAR TAG SCANNER**

Small body and big use



# **INSTRUCTIONS**



# A SERIES OF





Selected metal materials, rust resistant



Sturdy stainless steel card label

Powerful spring saves time and effort

Non-slip handle quickly penetration

### **Company Information**



### **OUR FACTORY**



- Access Control and RFID Reader Production Line:
- Monthly production quantity is up to 50,000pcs , We are Provides OEM&ODM services including product research and development, LOGO printing, customized.etc



- Electromagnetic lock & Smart Door Lock Production Line:
- Monthly production quantity is up to 100,000pcs.
- · Our factory is built with modern manufacture environment, facilities, equipment and professional operation technicians
- Goldbridge Provides OEM&ODM services including product research and development, LOGO printing and product box customized.



- RFID & NFC Car