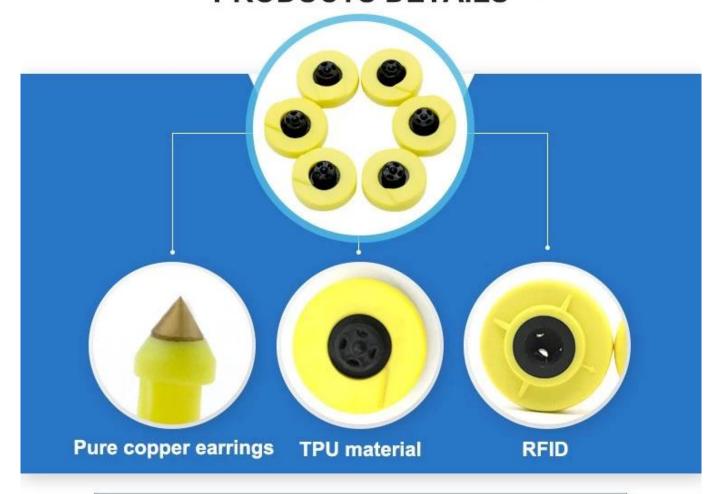

### Ear Tag Cattle Rfid Cow Ear Tag





# PRODUCTS DETAILS .



## **CUSTOMIZED PRINTING**



### **VARIOUS COLORS AVAILABLE**

- High and low temperature resistant
- **@** Customized
- Multicolor available







# Animal ear tag product process

Separated design of male and female standard



Note: The male standard has a pointed tip and the female standard has holes.

Male standard + female standard = entire label

# **APPLICATION**







Product application scope







# MODERN MANAGEMENT EAR TAG

Let animal husbandry hurt lot express

Traditional low frequency, high frequency, barcode, QR code labels

Optional electronic tags for modern technology bands





## **ANIMAL EAR TAG SCANNER**

Small body and big use



# **INSTRUCTIONS**



# A SERIES OF





Selected metal materials, rust resistant



Sturdy stainless steel card label

Powerful sp