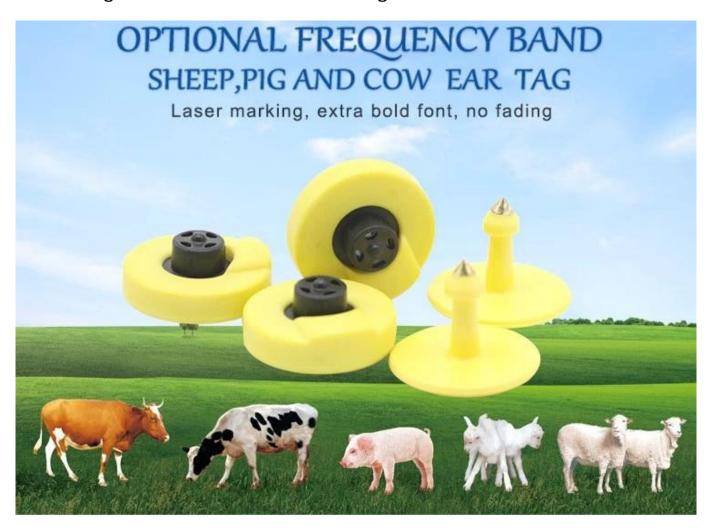

### Ear Tag Cattle Rfid Cow Ear Tag

# MODERN MANAGEMENT EAR TAG

Let animal husbandry hurt lot express

Traditional low frequency, high frequency, barcode, QR code labels

Optional electronic tags for modern technology bands