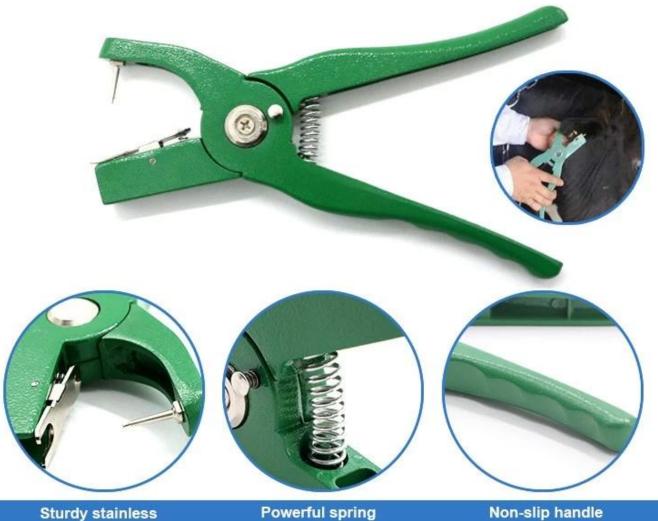

# A SERIES OF

Selected metal materials, rust resistant

Sturdy stainless steel card label

Powerful spring saves time and effort

Non-slip handle quickly penetration