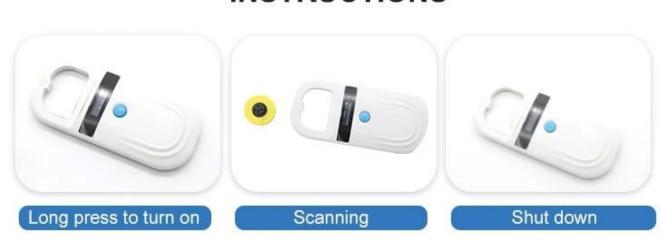

### Ear Tag Cattle Rfid Cow Ear Tag





# PRODUCTS DETAILS .



## **CUSTOMIZED PRINTING**



### **VARIOUS COLORS AVAILABLE**

- High and low temperature resistant
- **@** Customized
- Multicolor available







# Animal ear tag product process

Separated design of male and female standard



Note: The male standard has a pointed tip and the female standard has holes.

Male standard + female standard = entire label

# **APPLICATION**







Product application scope







# MODERN MANAGEMENT EAR TAG

Let animal husbandry hurt lot express

Traditional low frequency, high frequency, barcode, QR code labels

Optional electronic tags for modern technology bands





## **ANIMAL EAR TAG SCANNER**

Small body and big use



# **INSTRUCTIONS**



# A SERIES OF





Selected metal materials, rust resistant



Sturdy stainless steel card label

Powerful spring saves time and effort

Non-slip handle quickly penetration

### **Company Information**



### **OUR FACTORY**



- Access Control and RFID Reader Production Line:
- Monthly production quantity is up to 50,000pcs , We are Provides OEM&ODM services including product research and development, LOGO printing, customized.etc



- Electromagnetic lock & Smart Door Lock Production Line:
- Monthly production quantity is up to 100,000pcs.
- · Our factory is built with modern manufacture environment, facilities, equipment and professional operation technicians
- Goldbridge Provides OEM&ODM services including product research and development, LOGO printing and product box customized.