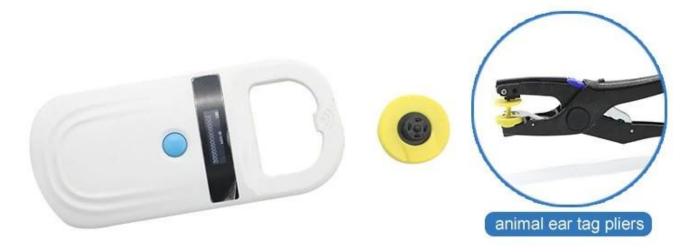

### Ear Tag Cattle Rfid Cow Ear Tag





# PRODUCTS DETAILS .



## **CUSTOMIZED PRINTING**



### **VARIOUS COLORS AVAILABLE**

- High and low temperature resistant
- **@** Customized
- Multicolor available







# Animal ear tag product process

Separated design of male and female standard



Note: The male standard has a pointed tip and the female standard has holes.

Male standard + female standard = entire label

# **APPLICATION**







Product application scope







# MODERN MANAGEMENT EAR TAG

Let animal husbandry hurt lot express

Traditional low frequency, high frequency, barcode, QR code labels

Optional electronic tags for modern technology bands





## **ANIMAL EAR TAG SCANNER**

Small body and big use



# **INSTRUCTIONS**



# A SERIES OF





Selected metal materials, rust resistant



Sturdy stainless steel card label

Powerful spring saves time and effort

Non-slip handle quickly penetration

### **Company Information**



### **OUR FACTORY**



- Access Control and RFID Reader Production Line:
- Monthly production quantity is up to 50,000pcs , We are Provides OEM&ODM services including product research and development, LOGO printing, customized.etc



- Electromagnetic lock & Smart Door Lock Production Line:
- Monthly production quantity is up to 100,000pcs.
- · Our factory is built with modern manufacture environment, facilities, equipment and professional operation technicians
- Goldbridge Provides OEM&ODM services including product research and development, LOGO printing and prod