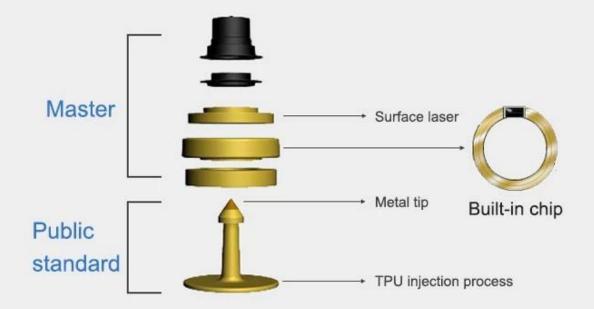

# Animal ear tag product process

Separated design of male and female standard

Note: The male standard has a pointed tip and the female standard has holes.

Male standard + female standard = entire label