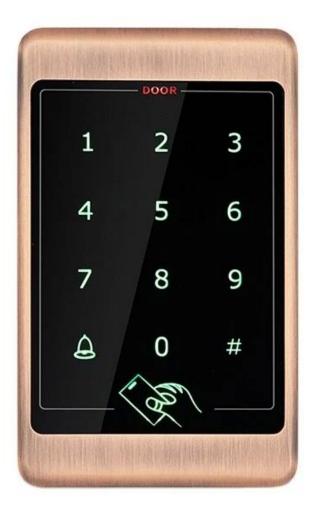

Product Parameter Working voltage Working current Working temperature Relative humidity

Built-in card reader Support users Add and subtract card method External device port Dimensions Parameter Description 12~30VDC 150mA 0°C~45°C -10°C~55°C (storage) 40%RH~90%RH(working) 20%RH~90%RH(Storage) IC type: 13.56M, ONE or compatible card no user limit, support 1000 groups of personal passwords computer add card, no user limit electric lock (including relay output and level output) 115\*70\*20mm