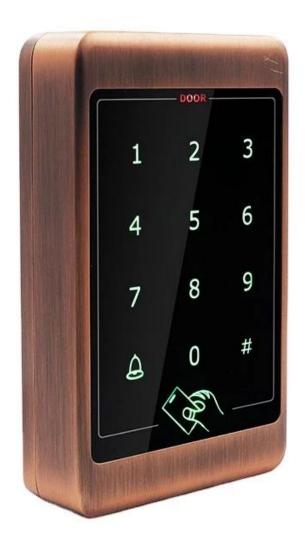

Product Parameter Working voltage Working current Working temperature Relative humidity

Built-in card reader Support users Add and subtract card method External device port Dimensions Parameter Description 12~30VDC 150mA 0°C~45°C -10°C~55°C (storage) 40%RH~90%RH(working) 20%RH~90%RH(Storage) IC type: 13.56M, ONE or compatible card no user limit, support 1000 groups of personal passwords computer add card, no user limit electric lock (including relay output and level output) 115\*70\*20mm