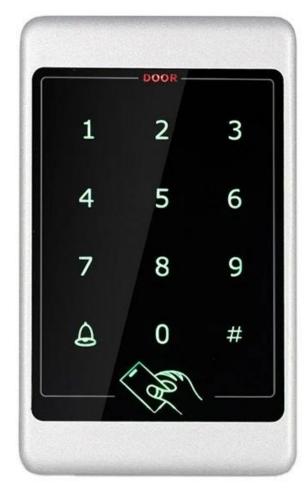

Product Parameter Working voltage Working current Working temperature Relative humidity

Built-in card reader Support users Add and subtract card method External device port Dimensions Parameter Description 12~30VDC 150mA 0°C~45°C -10°C~55°C (storage) 40%RH~90%RH(working) 20%RH~90%RH(Storage) IC type: 13.56M, ONE or compatible card no user limit, support 1000 groups of personal passwords computer add card, no user limit electric lock (including relay output and level output) 115\*70\*20mm