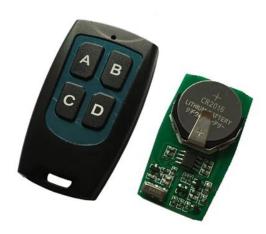

## Garage Remote Control 433MHz 4 Keys Universal Remote Control Cloning Electric Gate Door Remote Control Duplicator Key

#### *Parameters:*

Operating voltage: 6V (include battery ) Frequency: 315MHZ/433MHZ(option) Transmission Distance: 50-100meters

Dimension: 55\*28\*14mm

Code Type: Learning code/fixed code/rolling code/copy code (check you need or contact us for

#### Main Technical Parameter

Frequency: 433.92 mhz / 315 mhz

Encoding Chip: 2262, 2260, 1527, HCS301,

HT6P20D, etc.

Encoding type: Learning code, Fixed code, Rolling

code.

Button image: ABCD,1234,Lock/Unlock/Mute/Light