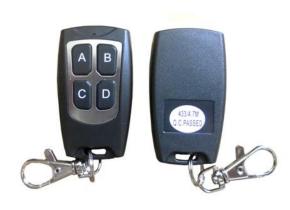

## Garage Remote Control 433MHz 4 Keys Universal Remote Control Cloning Electric Gate Door Remote Control Duplicator Key

#### *Parameters:*

Operating voltage: 6V (include battery ) Frequency: 315MHZ/433MHZ(option) Transmission Distance: 50-100meters

Dimension: 55\*28\*14mm

Code Type: Learning code/fixed code/rolling code/copy code (check you need or contact us for

#### Main Technical Parameter

Frequency: 433.92 mhz / 315 mhz

Encoding Chip: 2262, 2260, 1527, HCS301,

HT6P20D, etc.

Encoding type: Learning code, Fixed code, Rolling

code.

Button image: ABCD,1234,Lock/Unlock/Mute/Light