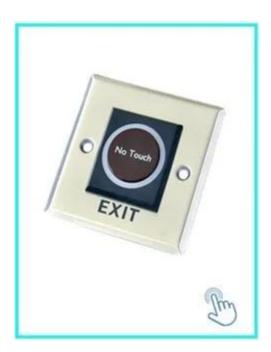

## Your May Need

We can supply many kinds of door switchs . Touch , No touch , glass break ,key switch. Click above photo to find more detail .Or feel free to send us enquiry to ask the price list .

No touch Door Realese Exit Button K2B: 86\*86mm