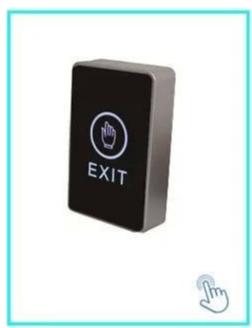

## Your May Need

We can supply many kinds of door switchs . Touch , No touch , glass break ,key switch. Click above photo to find more detail .Or feel free to send us enquiry to ask the price list .

No touch Door Realese Exit Button K2B: 86\*86mm