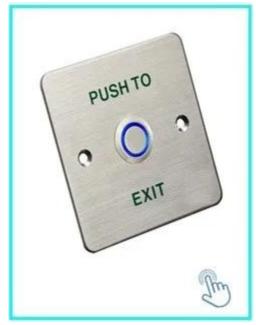

## Your May Need

We can supply many kinds of door switchs . Touch , No touch , glass break ,key switch. Click above photo to find more detail .Or feel free to send us enquiry to ask the price list .

No touch Door Realese Exit Button K2B: 86\*86mm