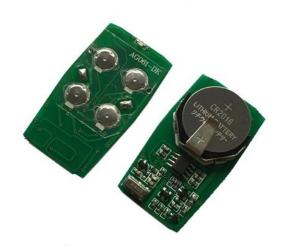

#### Main Technical Parameter

Frequency: 433.92 mhz / 315 mhz

Encoding Chip: 2262, 2260, 1527, HCS301,

HT6P20D, etc.

Encoding type: Learning code, Fixed code, Rolling

code.

Button image: ABCD,1234,Lock/Unlock/Mute/Light

Optional/Other Customized

Led light color: Standard Red ,Blue Other Yellow,

Red, Green, Purple etc. can be optional. Can produce compatible with doorhan