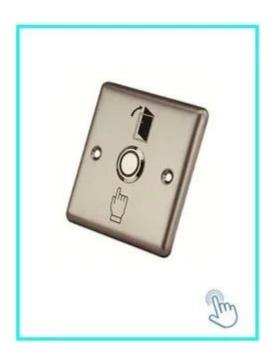

No touch Door Realese Exit Sensor K9A: 115\*40mm

Door Release Button , (Stainless Steel, NO/NC)K5B: 86\*86mm

Door Release Button , (Steel Aluminium, NO), K4B: 86\*86mm

stainless steel Hihg quality Kirsite. K14B: 86\*86mm