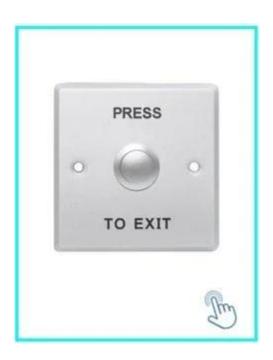

trade experience we know the international shipping very well , We know which express or air/sea line is cheap and safe to your country . We can supply various certificate for you to clean your custom to such as CO , FTA , Form F , Form E ...Ect . We wil provide our professional suggestion for your shipping . EXW , FOB , FCT , CIF , CFR ...trade term are ok for us . We can be your reliable partner for products and shipping .

## Your May Need

We can supply many kinds of door switchs . Touch , No touch , glass break ,key switch. Click above photo to find more detail .Or feel free to send us enquiry to ask the price list .







No touch Door Realese Exit Button K2B: 86\*86mm

No touch Door Realese Exit Sensor K9A: 115\*40mm

Door Release Button , (Stainless Steel, NO/NC)K5B: 86\*86mm







Door Release Button , (Steel Aluminium, NO), K4B: 86\*86mm

stainless steel Hihg quality Kirsite. K14B: 86\*86mm

Stainless steel Door release PUSH button; K815B: 86\*86mm

## Our Service

- 1, Any inquires will be replied within 24 hours
- 2, Professional manufacturer and supplier, Welcome to visit our website and our factory

#### 3, OEM/ODM Available

- 4, High quality, fashin desing, reasonable & competitive price, fast lead time
- 5, After-sale Service:
- 1), All products will have been strictly quality checked in house before packing
- 2), All products will be well packed before shipping
- 3), All our products have 2-3 year warranty if the damage is not caused by human
- 6, Faster delivery : Around  $1 \sim 5$  days for sample order,  $7 \sim 30$  days for bulk order
- 7, Payment