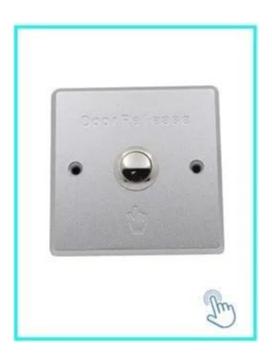

No touch Door Realese Exit Sensor K9A: 115\*40mm

Door Release Button , (Stainless Steel, NO/NC)K5B: 86\*86mm

Door Release Button , (Steel Aluminium, NO), K4B: 86\*86mm

stainless steel Hihg quality Kirsite. K14B: 86\*86mm