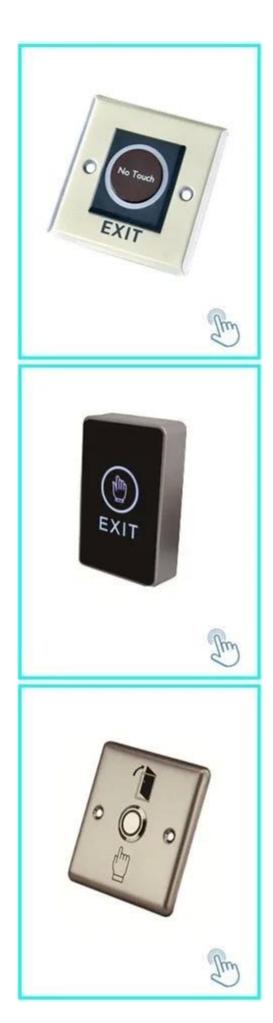

# Yours may need

We can supply many kinds of door switches. Touch, No touch, glass break, key switch. Click on the photo above to find more details. Or do not hesitate to send us a request to request the price list.

No touch Door Realese Exit Button

K2B: 86 \* 86mm

No touch Door Realese Exit Sensor

K9A: 115 \* 40mm

Door release button, (stainless steel,

NO / NC) K5B: 86 \* 86mm

Door release button, (steel, aluminum, NO), K4B: 86 \* 86mm High quality Kirsite made of stainless steel. K14B: 86 \* 86mm

PUSH door release button in stainless steel; K815B: 86 \* 86mm