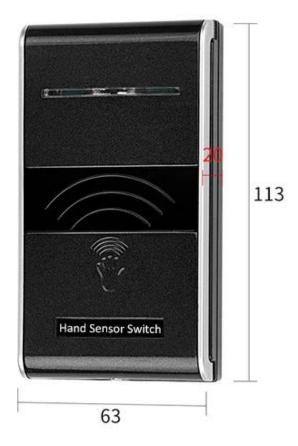

#### What is Hands Sensor Switch?

Hands Sensor Switch It is activated by hands waving. After correctly connected this sensor with your power supply and access control system, when you wave your hand at the sensor, the door will turn on automatically.