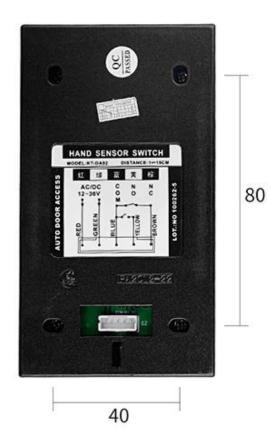

#### What is Hands Sensor Switch?

Hands Sensor Switch It is activated by hands waving. After correctly connected this sensor with your power supply and access control system, when you wave your hand at the sensor, the door will turn on automatically.