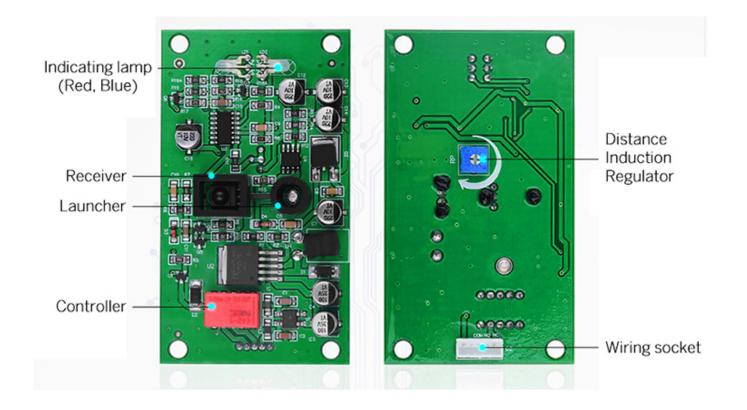

#### What is Hands Sensor Switch?

Hands Sensor Switch It is activated by hands waving. After correctly connected this sensor with your power supply and access control system, when you wave your hand at the sensor, the door will turn on automatically.