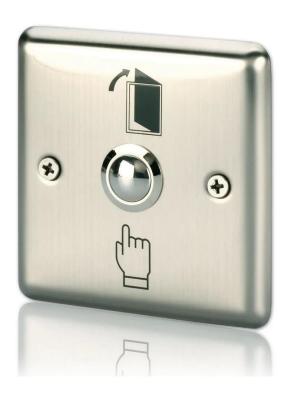

## Electric Door Lock Zinc Alloy Door Exit Push Release Button Switch for Access Control System

- 1. Aluminum Panel with Elegant Style
- 2. Tested to 500000 Cycles
- 3. Three Contact Outputs, Suitable for all kinds of Locks
- 4. The Best Choice for Access Control

access control exit button Technique Specification:

## access control exit button Advantage:

- $\cdot\cdot$  Detection range: 0.1 ~ 10 cm
- $\cdot \ Application: \ Gate/Door/Exit/Automation \ control$
- ·· High capacity of relay dry contact (3A/AC120V,DC30V)
- $\cdot$  Normally open/Normally close/Common relay output