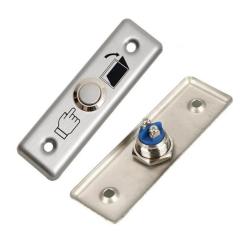

## Electric Door Lock Zinc Alloy Door Exit Push Release Button Switch for Access Control System

- 1. Aluminum Panel with Elegant Style
- 2. Tested to 500000 Cycles
- 3. Three Contact Outputs, Suitable for all kinds of Locks
- 4. The Best Choice for Access Control

access control exit button Technique Specification:

## access control exit button Advantage:

- $\cdot\cdot$  Detection range: 0.1 ~ 10 cm
- $\cdot \ Application: \ Gate/Door/Exit/Automation \ control$
- ·· High capacity of relay dry contact (3A/AC120V,DC30V)
- $\cdot$  Normally open/Normally close/Common relay output