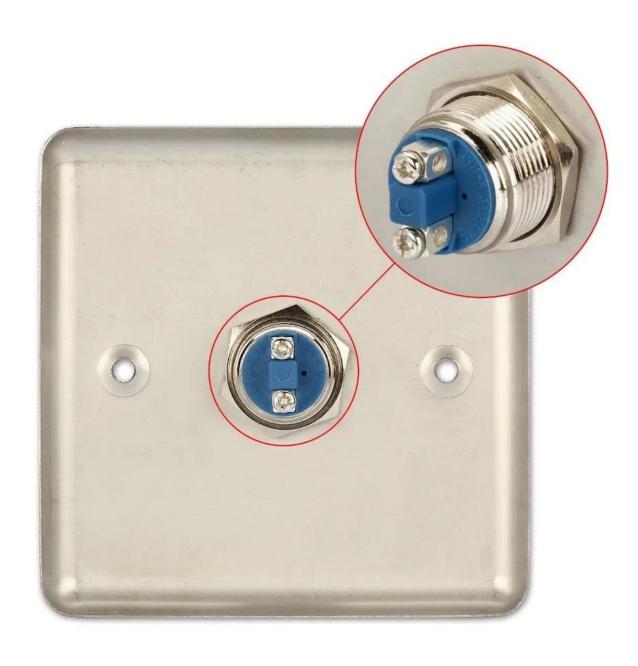

access control exit button Technique Specification:

## access control exit button Advantage:

- $\cdot\cdot$  Detection range: 0.1 ~ 10 cm
- $\cdot \ Application: \ Gate/Door/Exit/Automation \ control$
- ·· High capacity of relay dry contact (3A/AC120V,DC30V)
- $\cdot$  Normally open/Normally close/Common relay output

# **Detailed Images**