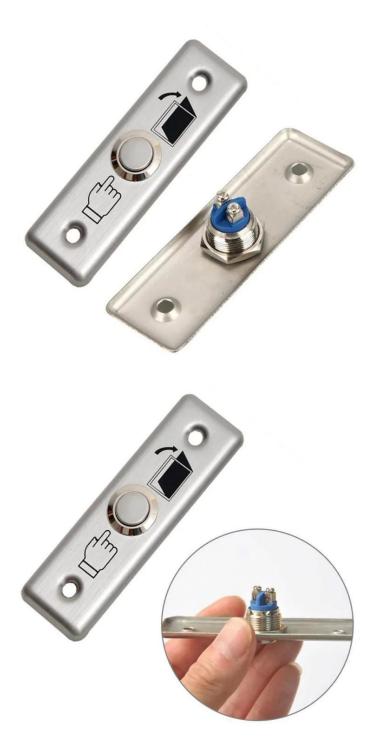

# **Detailed Images**

## Your may need

We can supply many types of door switches. Touch, No touch, glass break, key switch. Click on photo to find more details. Or feel free to send us a request to ask for the price list.

Exit button on the Real Touch port K2B: 86\*86mm

Real Touch door exit sensor without contact

K9A: 115 \* 40mm

Door release button, (stainless steel, NO / NC) K5B: 86 \* 86 mm

Door release button, (aluminum steel, NO), K4B: 86 \* 86 mm

Hihg quality stainless steel Kirsite.