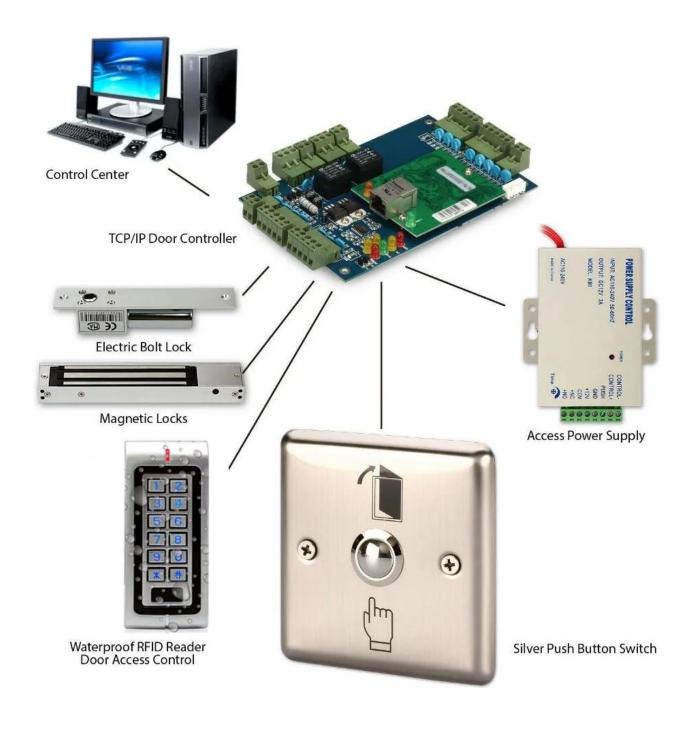

ol

access control exit button Technique Specification:

## access control exit button Advantage:

- $\cdot\cdot$  Detection range: 0.1 ~ 10 cm
- $\cdot \ Application: \ Gate/Door/Exit/Automation \ control$
- ·· High capacity of relay dry contact (3A/AC120V,DC30V)
- $\cdot$  Normally open/Normally close/Common relay output

# **Detailed Images**











### Click here to order and have your FREE SAMPLE in 3 days!!!

We are professional comprehensive security access control products supplier with 20 years experience, we make sure to offer the best solution of access control system solution! So, send your inquiry details in the below, click "Send" now!

We are looking forward to forming successful business relationships with new clients around the world in the future.

# **Application**



# Packing & Delivery

Unit Type: piece

Package Weight: 0.3kg

Package Size: 10cm x 10cm x 8cm











### **Shipping Way**

We are one of the leading exporter of RFID products in China since 2000 years . With rich international trade experience we know the international shipping very well , We know which express or air/sea line is cheap and safe to your country . We can supply various certificate for you to clean your custom to such as CO , FTA , Form F , Form E ...Ect . We wil provide our professional suggestion for your shipping . EXW , FOB , FCT , CIF , CFR ...trade term are ok for us . We can be your reliable partner for products and shipping .

## Your may need

We can supply many types of door switches. Touch, No touch, glass break, key switch. Click on photo to find more detai