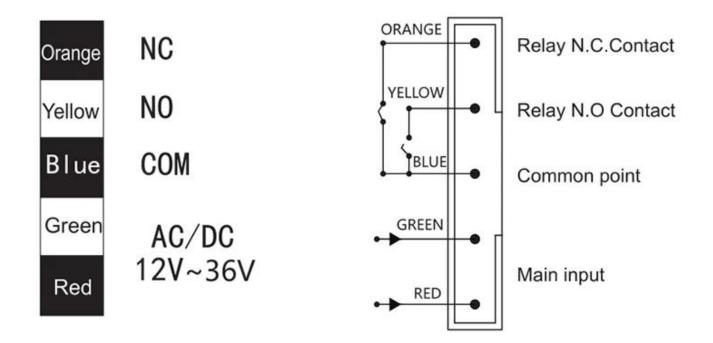

#### The overall features:

- > Adopt infrared modulation-demodulation, interference signal will not be caused.
- > With the non-contact induction design, door can be opening an easy and clean way.
- > Transmit distance is adjustable from 1 to 15cm, can be set according to actual occasion.
- > Low-power design with longer service life.
- > Adopt high-sensitivity infrared tubes, quick response for door opening.
- > Installation with hidden screw hole, the appearance with the sense of science.
- > With dry contact signal output, easy to link with various gated equipment.
- > Instruction with light indicator.
- > Power supply: 12-36V DC/AC.

| Supply power                 | AC/DC 12V~36V           |  |  |
|------------------------------|-------------------------|--|--|
| Static parameter             | DC12V 22mA              |  |  |
| Action current               | DC12V 55mA              |  |  |
| Transmit distance            | 1~15CM adjustable       |  |  |
| Operation Frequency          | 38KHZ                   |  |  |
| Working environment humidity | -20°C~45°C              |  |  |
| Dimension                    | 113x63x20mm             |  |  |
| Fixed way                    | Fixed with hidden screw |  |  |
| Total Weight                 | 108G                    |  |  |