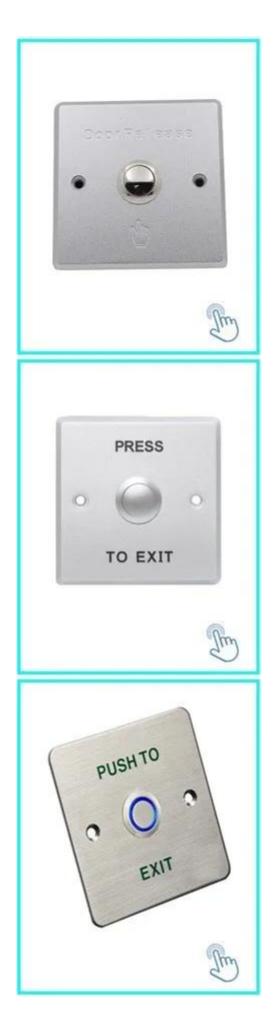

## Yours may need

We can supply many kinds of door switches. Touch, No touch, glass break, key switch. Click on the photo above to find more details. Or do not hesitate to send us a request to request the price list.

No touch Door Realese Exit Button

K2B: 86 \* 86mm

No touch Door Realese Exit Sensor

K9A: 115 \* 40mm

Door release button, (stainless steel,

NO / NC) K5B: 86 \* 86mm

Door release button, (steel,

aluminum, NO), K4B: 86 \* 86mm High quality Kirsite made of stainless

steel. K14B: 86 \* 86mm PUSH door release button in stainless steel; K815B: 86 \* 86mm