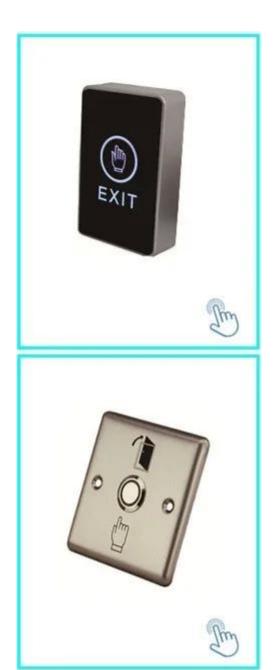

## Yours may need

We can supply many kinds of door switches. Touch, No touch, glass break, key switch. Click on the photo above to find more details. Or do not hesitate to send us a request to request the price list.

No touch Door Realese Exit Button

K2B: 86 \* 86mm

No touch Door Realese Exit Sensor

K9A: 115 \* 40mm

Door release button, (stainless steel,

NO / NC) K5B: 86 \* 86mm

Door release button, (steel,

aluminum, NO), K4B: 86 \* 86mm High quality Kirsite made of stainless