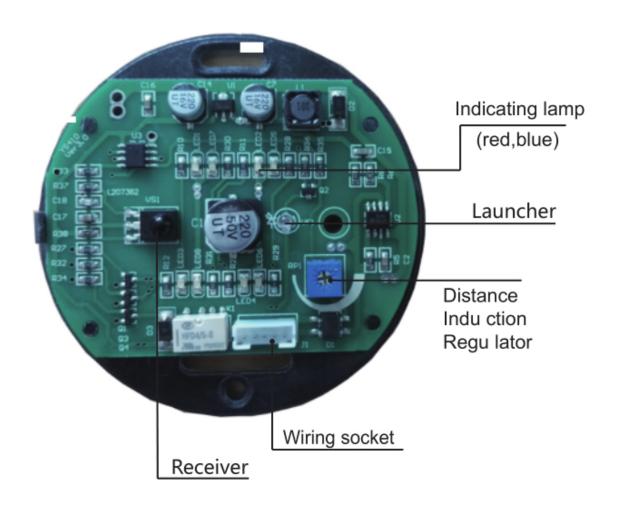

#### What is Hand Wave Sensor Button?

Hand Wave Sensor Button It is activated by hands waving. After correctly connected this sensor with your power supply and access control system, when you wave your hand at the sensor, the door will turn on automatically.

#### The overall features:

- > Adopt infrared modulation-demodulation, interference signal will not be caused.
- > With the non-contact induction design, door can be opening an easy and clean way.
- > Transmit distance is adjustable from 1 to 15cm, can be set according to actual occasion.
- > Low-power design with longer service life.
- > Adopt high-sensitivity infrared tubes, quick response for door opening.
- > Installation with hidden screw hole, the appearance with the sense of science.
- > With dry contact signal output, easy to link with various gated equipment.
- > Instruction with light indicator.
- > Power supply: 12-36V DC/AC.

| Supply power                 | AC/DC 12V~36V           |  |  |
|------------------------------|-------------------------|--|--|
| Static parameter             | DC12V 22mA              |  |  |
| Action current               | DC12V 55mA              |  |  |
| Transmit distance            | 1~15CM adjustable       |  |  |
| Operation Frequency          | 38KHZ                   |  |  |
| Working environment humidity | -20°C~45°C              |  |  |
| Dimension                    | 113x63x20mm             |  |  |
| Fixed way                    | Fixed with hidden screw |  |  |
| Total Weight                 | 108G                    |  |  |