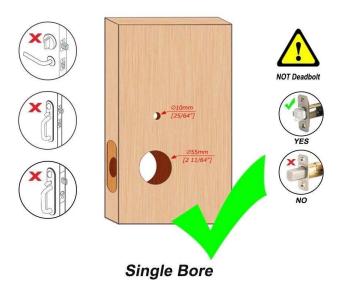

c Biometric Fingerprint Door Lock

В y a i r b y S е a b y e xSphriepspsionFge d е X D Η L U P S

# **Detailed Images**

## **Future:**

Bluetooth Remote Control Mobile phone Opening Door Fingerprint Safe Intelligent Smart Electric Biometric Fingerprint Door Lock

With the new generation fingerprint recognition algorithm

Rugged, sleek and compact design

Easy installation: No wiring . Fits door widths 1 3/8" to 2 3/8". Single latch and reversible handle disign

Idle handle design to prevent from forcible entry

Infrared sensor-Touch to open
LED indicator and inbuilt buzzer
External terminals to draw back-up power from a 9V battery
Low battery warning
Normal Open mode
3 user groups - Admin, Normal User and Temporary User







Only for single bore doors. Need to drill 1 additional holes













# **Shipping Way (Just for new customers reference)**

We are one of the leading exporter of RFID products in China since 2000 years . With rich international trade experience we know the international shipping very well , We know which express or air/sea line is cheap and safe to your country . We can supply various certificate for you to clean your custom to such as CO , FTA , Form F , Form E ...Ect . We wil provide our professional suggestion for your shipping . EXW , FOB , FCT , CIF , CFR ...trade term are ok for us . We can be your reliable partner for products and shipping .

# **Related Products**







ACM-8011-3Y

RFID smart door lock

## **ACM-L100**

Smart fingerprint door lock

## **ACM-S600**

Economic fingerprint door lock







## **ACM-M100**

Face recognition