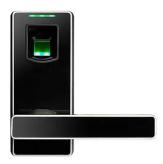

# Smart door lock digital app electronic fingerprint lock

ACM-L100 is a high profit plastic Casing Fingerprint door Lock, with embedded fingerprint recognition technology. It is DIY design, which can replace knob lock easily and quickly. You even can do it by yourself. The generation fingerprint and biometric reader allows users to enter their home, office or apartment without keys.

## **ACM-L100**

Smart fingerprint door lock