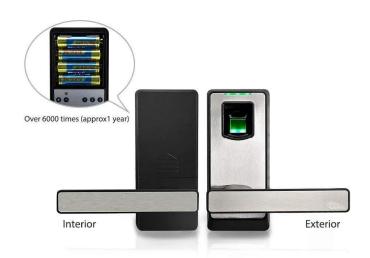

Easy installation: No wiring . Fits door widths 1 3/8" to 2 3/8". Single latch and reversible handle disign

Idle handle design to prevent from forcible entry

Infrared sensor-Touch to open
LED indicator and inbuilt buzzer
External terminals to draw back-up power from a 9V battery
Low battery warning
Normal Open mode
3 user groups - Admin, Normal User and Temporary User

Only for single bore doors. Need to drill 1 additional holes