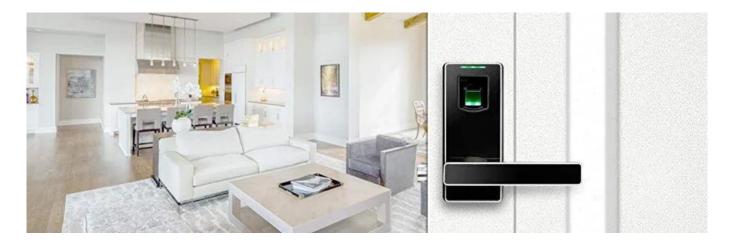

# Smart door lock digital app electronic fingerprint lock

ACM-L100 is a high profit plastic Casing Fingerprint door Lock, with embedded fingerprint recognition technology. It is DIY design, which can replace knob lock easily and quickly. You even can do it by yourself. The generation fingerprint and biometric reader allows users to enter their home, office or apartment without keys.

## **Future:**

Bluetooth Remote Control Mobile phone Opening Door Fingerprint Safe Intelligent Smart Electric Biometric Fingerprint Door Lock

With the new generation fingerprint recognition algorithm

Rugged, sleek and compact design

Easy installation: No wiring . Fits door widths 1 3/8" to 2 3/8". Single latch and reversible handle disign

Idle handle design to prevent from forcible entry

Infrared sensor-Touch to open
LED indicator and inbuilt buzzer
External terminals to draw back-up power from a 9V battery
Low battery warning
Normal Open mode
3 user groups - Admin, Normal User and Temporary User