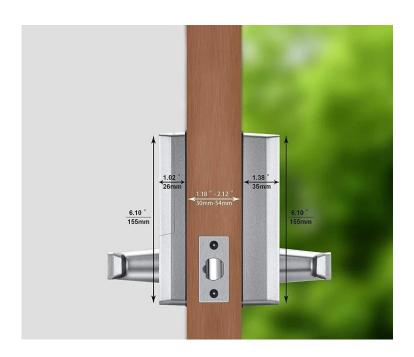

Easy installation: No wiring . Fits door widths 1 3/8" to 2 3/8". Single latch and reversible handle disign

Idle handle design to prevent from forcible entry

Infrared sensor-Touch to open
LED indicator and inbuilt buzzer
External terminals to draw back-up power from a 9V battery
Low battery warning
Normal Open mode
3 user groups - Admin, Normal User and Temporary User