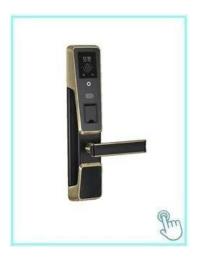

# Smart door lock digital app electronic fingerprint lock

ACM-L100 is a high profit plastic Casing Fingerprint door Lock, with embedded fingerprint recognition technology. It is DIY design, which can replace knob lock easily and quickly. You even can do it by yourself. The generation fingerprint and biometric reader allows users to enter their home, office or apartment without keys.

## **Future:**

Bluetooth Remote Control Mobile phone Opening Door Fingerprint Safe Intelligent Smart Electric Biometric Fingerprint Door Lock

With the new generation fingerprint recognition algorithm

Rugged, sleek and compact design

Easy installation: No wiring . Fits door widths 1 3/8" to 2 3/8". Single latch and reversible handle disign

Idle handle design to prevent from forcible entry

Infrared sensor-Touch to open
LED indicator and inbuilt buzzer
External terminals to draw back-up power from a 9V battery
Low battery warning
Normal Open mode
3 user groups - Admin, Normal User and Temporary User