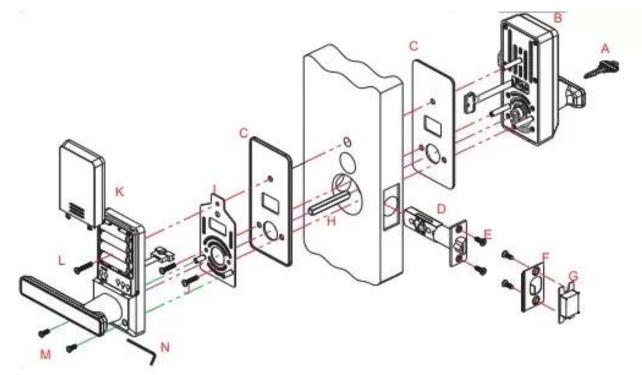

# Smart door lock digital app electronic fingerprint lock

ACM-L100 is a high profit plastic Casing Fingerprint door Lock, with embedded fingerprint recognition technology. It is DIY design, which can replace knob lock easily and quickly. You even can do it by yourself. The generation fingerprint and biometric reader allows users to enter their home, office or apartment without keys.

Easy installation: No wiring . Fits door widths 1 3/8" to 2 3/8". Single latch and reversible handle disign

Idle handle design to prevent from forcible entry

Infrared sensor-Touch to open
LED indicator and inbuilt buzzer
External terminals to draw back-up power from a 9V battery
Low battery warning
Normal Open mode
3 user groups - Admin, Normal User and Temporary User

Only for single bore doors. Need to drill 1 additional holes