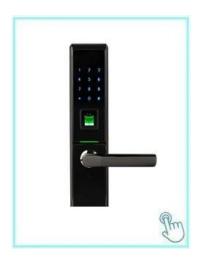

# Smart door lock digital app electronic fingerprint lock

ACM-L100 is a high profit plastic Casing Fingerprint door Lock, with embedded fingerprint recognition technology. It is DIY design, which can replace knob lock easily and quickly. You even can do it by yourself. The generation fingerprint and biometric reader allows users to enter their home, office or apartment without keys.

## **Future:**

Bluetooth Remote Control Mobile phone Opening Door Fingerprint Safe Intelligent Smart Electric Biometric Fingerprint Door Lock

With the new generation fingerprint recognition algorithm

Rugged, sleek and compact design

Easy installation: No wiring . Fits door widths 1 3/8" to 2 3/8". Single latch and reversible handle disign

Idle handle design to prevent from forcible entry

Infrared sensor-Touch to open
LED indicator and inbuilt buzzer
External terminals to draw back-up power from a 9V battery
Low battery warning
Normal Open mode
3 user groups - Admin, Normal User and Temporary User