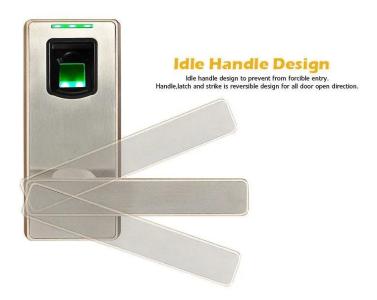

Easy installation: No wiring . Fits door widths 1 3/8" to 2 3/8". Single latch and reversible handle disign

Idle handle design to prevent from forcible entry

Infrared sensor-Touch to open
LED indicator and inbuilt buzzer
External terminals to draw back-up power from a 9V battery
Low battery warning
Normal Open mode
3 user groups - Admin, Normal User and Temporary User