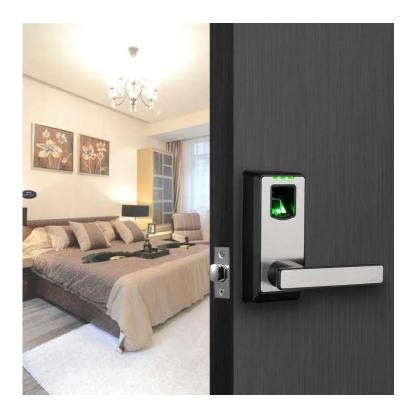

# Smart door lock digital app electronic fingerprint lock

ACM-L100 is a high profit plastic Casing Fingerprint door Lock, with embedded fingerprint recognition technology. It is DIY design, which can replace knob lock easily and quickly. You even can do it by yourself. The generation fingerprint and biometric reader allows users to enter their home, office or apartment without keys.

## **Future:**

Bluetooth Remote Control Mobile phone Opening Door Fingerprint Safe Intelligent Smart Electric Biometric Fingerprint Door Lock

With the new generation fingerprint recognition algorithm

Rugged, sleek and compact design