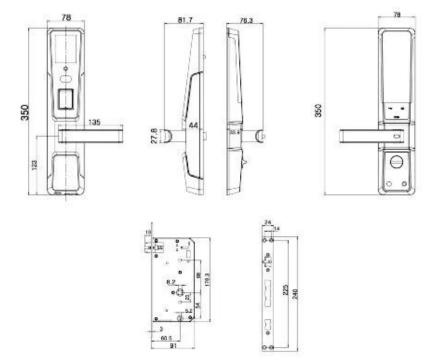

thium battery
- Reversible design to fit for all door open direction
- External terminals to draw back-up power from a 9V battery
- Smart alarm for low battery & illegal operation & Anti break-in

- Supported passage mode
- MF card module is optional



Face Regonition ZK Face Algorithm V7.0 Verification Speed< 1s



Touch Screen 2.8 Inches Capacitive Screen with Visual Menu



SilkID Sensor PIV Certificate, Live Fingerprint Detection ( Dry, Wet, Rough).



Lithium Battery
The Rechargeable Battery Can Last
One Year When It Is Fully Charged



Mutilple language English, Spanish, Portuguese (Support Customization)



Mifare Card

Advanced Encryption
Technology



Smart Alarm

Low Battery Warning

& Illeglal Operation



**USB** Port

Upload and Download the Data via USB



# **Dimensions**







Gold

# Diagram



# **Packing List**



## Packing & Delivery



# **Shipping Way (Just for new customers reference )**

We are one of the leading exporter of RFID products in China since 2000 years . With rich international trade experience we know the international shipping very well , We know which express or air/sea line is cheap and safe to your country . We can supply various certificate for you to clean your custom to such as CO , FTA , Form F , Form E ...Ect . We wil provide our professional suggestion for your shipping . EXW , FOB , FCT , CIF , CFR ...trade term are ok for us . We can be your reliable partner for products and shipping .

## **Related Products**







ACM-8011-3Y

RFID smart door lock

### **ACM-L100**

Smart fingerprint door lock

### **ACM-S600**

Economi