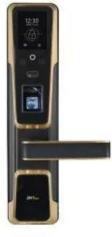

### Buy Digital Hidden Small Handle Door Knob Electronic Lock

- 1. The smart lock with hybrid biometric recognition technology.
- 2. Provide high security unlock way by safety mode Face+Fingerprint.
- 3. Reversible design to fit for all door open direction.

#### Features:

- •Accurate and high-speed face recognization in 1:N mode
- Capacitive touch screen with visual icon menu
- Equipped with SilkID fingerprint sensor
- Provide high security unlock way by safety mode Face+Fingerprint
- Rechargeable lithium battery
- Reversible design to fit for all door open direction
- External terminals to draw back-up power from a 9V battery
- Smart alarm for low battery & illegal operation & Anti break-in