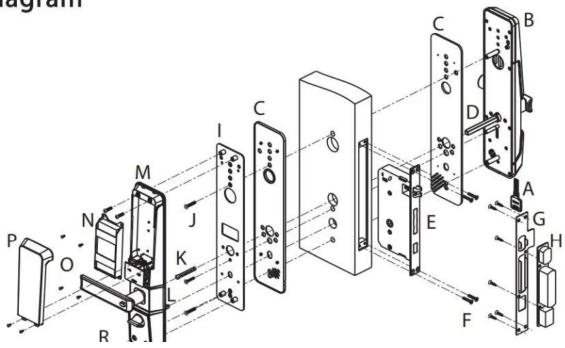

ble design to fit for all door open direction
- External terminals to draw back-up power from a 9V battery
- Smart alarm for low battery & illegal operation & Anti break-in

- Supported passage mode
- MF card module is optional



Face Regonition ZK Face Algorithm V7.0 Verification Speed< 1s



Touch Screen 2.8 Inches Capacitive Screen with Visual Menu



SilkID Sensor PIV Certificate, Live Fingerprint Detection ( Dry, Wet, Rough).



Lithium Battery
The Rechargeable Battery Can Last
One Year When It Is Fully Charged



Mutilple language English, Spanish, Portuguese (Support Customization)



Mifare Card

Advanced Encryption
Technology



Smart Alarm

Low Battery Warning

& Illeglal Operation



**USB** Port

Upload and Download the Data via USB



# **Dimensions**







Gold

# Diagram



# **Packing List**



## Packing & Delivery



# **Shipping Way (Just for new customers reference )**

We are one of the leading exporter of RFID products in China since 2000 years . With rich international trade experience we know the international shipping very well , We know which express or air/sea line is cheap and safe to your country . We can supply various certificate for you to clean your custom to such as CO , FTA , Form F , Form E ...Ect . We wil provide our professional suggestion for your shipping . EXW , FOB , FCT , CIF , CFR ...trade term are ok for us . We can be your reliable partner for products and shipping .

## **Related Products**







ACM-8011-3Y

RFID smart door lock

### **ACM-L100**

Smart fingerprint door lock

### **ACM-S600**

Economic fingerprint door lock