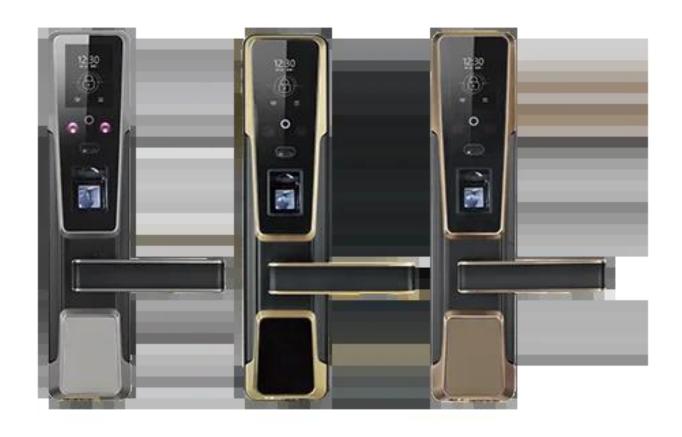

nt
- Rechargeable lithium battery
- Reversible design to fit for all door open direction
- External terminals to draw back-up power from a 9V battery
- Smart alarm for low battery & illegal operation & Anti break-in

- Supported passage mode
- MF card module is optional



Face Regonition ZK Face Algorithm V7.0 Verification Speed< 1s



Touch Screen 2.8 Inches Capacitive Screen with Visual Menu



SilkID Sensor PIV Certificate, Live Fingerprint Detection ( Dry, Wet, Rough).



Lithium Battery
The Rechargeable Battery Can Last
One Year When It Is Fully Charged



Mutilple language English, Spanish, Portuguese (Support Customization)



Mifare Card

Advanced Encryption
Technology



Smart Alarm

Low Battery Warning

& Illeglal Operation



**USB** Port

Upload and Download the Data via USB



# **Dimensions**







Gold

# Diagram



# **Packing List**



## Packing & Delivery



# **Shipping Way (Just for new customers reference )**

We are one of the leading exporter of RFID products in China since 2000 years . With rich international trade experience we know the international shipping very well , We know which express or air/sea line is cheap and safe to your country . We can supply various certificate for you to clean your custom to such as CO , FTA , Form F , Form E ...Ect . We wil provide our professional suggestion for your shipping . EXW , FOB , FCT , CIF , CFR ...trade term are ok for us . We can be your reliable partner for products and shipping .

## **Related Products**







ACM-8011-3Y

RFID smart door lock

### **ACM-L100**

Smart fingerprint door lock

### *