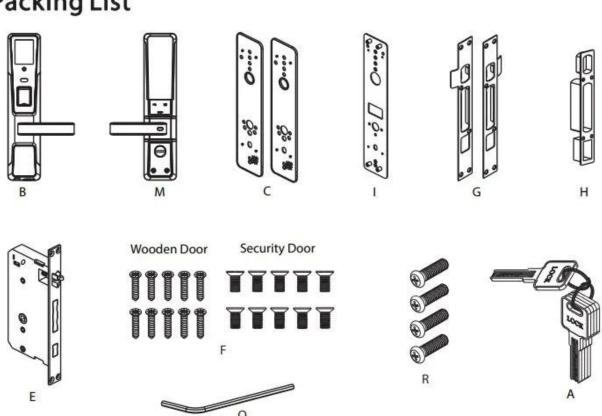

all door open direction
- External terminals to draw back-up power from a 9V battery
- Smart alarm for low battery & illegal operation & Anti break-in

- Supported passage mode
- MF card module is optional



Face Regonition ZK Face Algorithm V7.0 Verification Speed< 1s



Touch Screen 2.8 Inches Capacitive Screen with Visual Menu



SilkID Sensor PIV Certificate, Live Fingerprint Detection ( Dry, Wet, Rough).



Lithium Battery
The Rechargeable Battery Can Last
One Year When It Is Fully Charged



Mutilple language English, Spanish, Portuguese (Support Customization)



Mifare Card

Advanced Encryption
Technology



Smart Alarm

Low Battery Warning

& Illeglal Operation



**USB** Port

Upload and Download the Data via USB



# **Dimensions**







Gold

# Diagram



# **Packing List**



## Packing & Delivery



# **Shipping Way (Just for new customers reference )**

We are one of the leading exporter of RFID products in China since 2000 years . With rich international trade experience we know the international shipping very well , We know which express or air/sea line is cheap and safe to your country . We can supply various certificate for you to clean your custom to such as CO , FTA , Form F , Form E ...Ect . We wil provide our professional suggestion for your shipping . EXW , FOB , FCT , CIF , CFR ...trade term are ok for us . We can be your reliable partner for products and shipping .

## **Related Products**







ACM-8011-3Y

RFID smart door lock

### **ACM-L100**

Smart fingerprint door lock

### **ACM-S600**

Economic fingerprint door lock







#### **ACM-M10