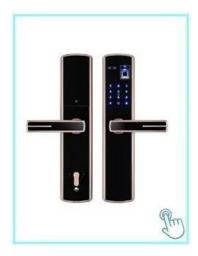

### Buy Digital Hidden Small Handle Door Knob Electronic Lock

- 1. The smart lock with hybrid biometric recognition technology.
- 2. Provide high security unlock way by safety mode Face+Fingerprint.
- 3. Reversible design to fit for all door open direction.

#### Features:

- •Accurate and high-speed face recognization in 1:N mode
- Capacitive touch screen with visual icon menu
- Equipped with SilkID fingerprint sensor
- Provide high security unlock way by safety mode Face+Fingerprint
- Rechargeable lithium battery
- Reversible design to fit for all door open direction
- External terminals to draw back-up power from a 9V battery
- Smart alarm for low battery & illegal operation & Anti break-in