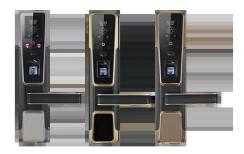

### Buy Digital Hidden Small Handle Door Knob Electronic Lock

- 1. The smart lock with hybrid biometric recognition technology.
- 2. Provide high security unlock way by safety mode Face+Fingerprint.
- 3. Reversible design to fit for all door open direction.

#### Features:

- •Accurate and high-speed face recognization in 1:N mode
- Capacitive touch screen with visual icon menu
- Equipped with SilkID fingerprint sensor
- Provide high security unlock way by safety mode Face+Fingerprint
- Rechargeable lithium battery
- Reversible design to fit for all door open direction
- External terminals to draw back-up power from a 9V battery
- Smart alarm for low battery & illegal operation & Anti break-in