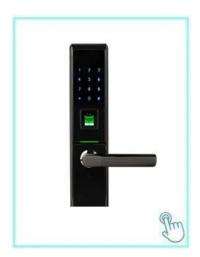

### Buy Digital Hidden Small Handle Door Knob Electronic Lock

- 1. The smart lock with hybrid biometric recognition technology.
- 2. Provide high security unlock way by safety mode Face+Fingerprint.
- 3. Reversible design to fit for all door open direction.

#### Features:

- •Accurate and high-speed face recognization in 1:N mode
- Capacitive touch screen with visual icon menu
- Equipped with SilkID fingerprint sensor
- Provide high security unlock way by safety mode Face+Fingerprint
- Rechargeable lithium battery
- Reversible design to fit for all door open direction
- External terminals to draw back-up power from a 9V battery
- Smart alarm for low battery & illegal operation & Anti break-in