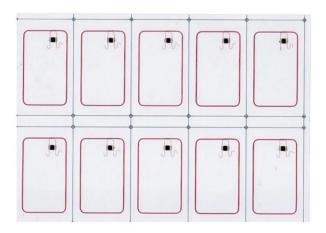

# Detailed Images

2x5 layout

5x5 layout

0000000 ÓÓÓÓÓÓÓ 0000000

4x4 layout (dual frequency)

3x8 layout

3x7 layout (dual frequency)