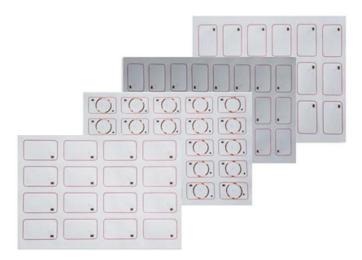

# Detailed Images

2x5 layout

5x5 layout

0000000 ÓÓÓÓÓÓÓ 0000000

4x4 layout (dual frequency)

3x8 layout

3x7 layout (dual frequency)