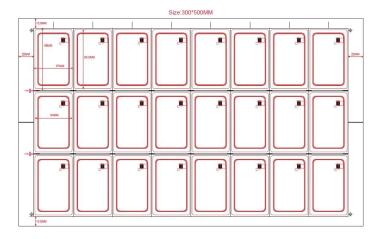

2 \* 5 , 4 \* 5 , 5 \* 5 , 4 \* 6 , 4 \* 7 , 4 \* 8 , 4 \* 1 , 3 \* aby 30 \* 7 , 3 \* 8 , 6 \* 7 , 6 \* 8 , 6 \* 1 4 or customiz

HF:normal.45mm,.5mm,min..3mmLtt....crson.6mm,Min..5mmUHF:..6mm,.5mm

LF:Pre-windingCopperColi,ALEtchingHF:ALEtching,AnteewinadingCopperColl,UltrasonnicEmbedingUHF:ALEtching

# Detailed Images

2x5 layout

5x5 layout

0000000 ÓÓÓÓÓÓÓ 0000000

4x4 layout (dual frequency)

3x8 layout

3x7 layout (dual frequency)