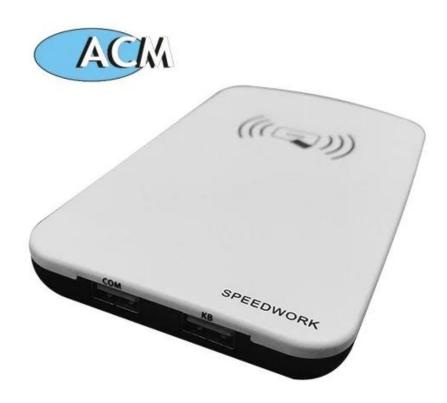

# ACM Portable Best Android SDK Mini USB UHF RFID Card Reader Writer

- 1)Wake up the tag:the tag which only be waked up can communicate with reader, prevent the disturbing from other tags, ensure the correct information between reader and system's tag.
- 2)Read data:it can get the ID number of tag, and also get the data which in the specify area, multi tags reading will be available.
- 3) Write data: can write data in specify tag's storage area.
- 4) Can connect with the device which has W26 and W34 interface, no need to develop.
- 5) Communicate with controller or PC, that

can get the data; provide SDK development kit, user can develop it.

6) Has USB keyboard input port, get the data whatever the cursor where is.

P a a al m е t ₽ a Đ а sm е t ė p t o n M 6 M е 2 1 9 U H F

#### **Application**

- 1. Reader has Integration industrial design, water resistant IP54,easy to installation.
- 2. Support Serial port firmware update, accept customized.
- 3. EPC area, Reserve area, User area support lock and unlock function.
- 4. Support adjacent discriminant function, prevent the same card number upload repeated in the limited time(1-255 seconds).
- 5.All our products have passed CE and FCC certificate.