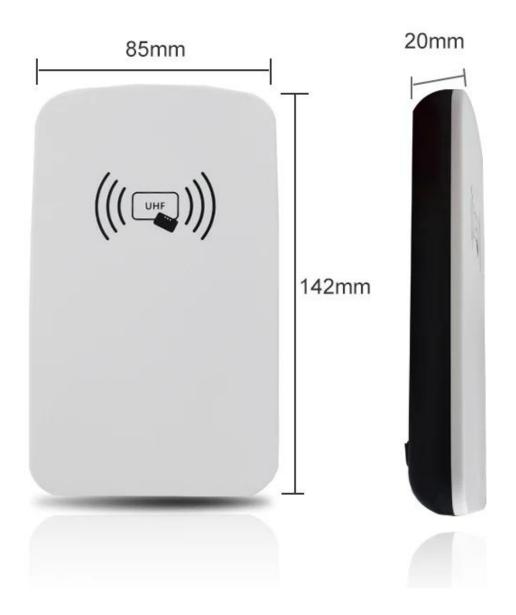

#### **Application**

- 1. Reader has Integration industrial design, water resistant IP54,easy to installation.
- 2. Support Serial port firmware update, accept customized.
- 3. EPC area, Reserve area, User area support lock and unlock function.
- 4. Support adjacent discriminant function, prevent the same card number upload repeated in the limited time(1-255 seconds).
- 5.All our products have passed CE and FCC certificate.