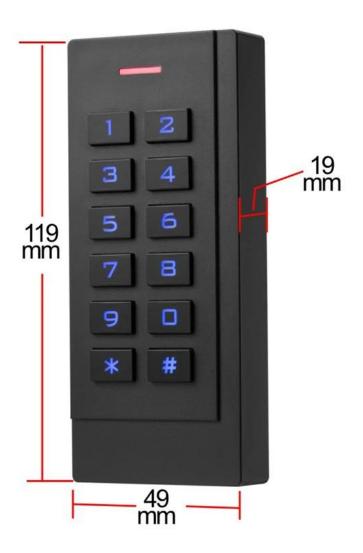

### **Product Description**

WIFI Access Control Mobile Phone APP Password Swipe Card Open Door Controller

The device is a WIFI access control keypad and proximity card reader, which supports EM & MF card types, it's one of the most advanced standalone access control. It adopts unique design, builds-in USA Atmel microprocessor, with strong anti-interference ability, high security and reliability, powerful function and convenient operation. It's widely used in high-end buildings, residential communities and other public places.

## **Detailed Images**

WIFI Access Control Mobile Phone APP Password Swipe Card Open Door Controller

This series' product is a new generation of multi-function standalone access control. It adopts new ARM core 32-bit microprocessor design, which is powerful, stable and reliable. It contains reader mode and standalone access control mode etc.. It's widely applied to different occasions, such as office, residential communities, villa, bank and prison etc..