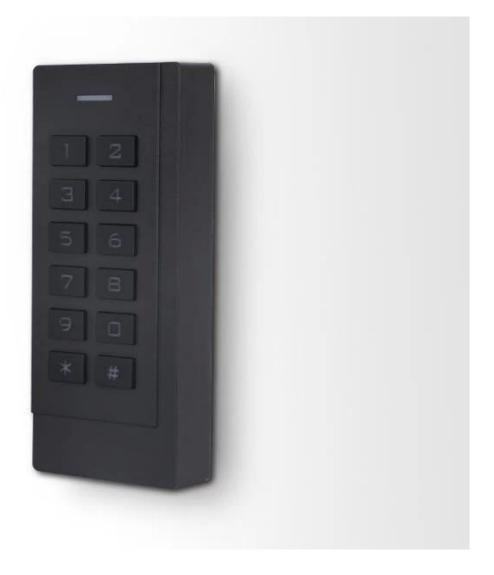

### **Product Description**

WIFI Access Control Mobile Phone APP Password Swipe Card Open Door Controller

The device is a WIFI access control keypad and proximity card reader, which supports EM & MF card types, it's one of the most advanced standalone access control. It adopts unique design, builds-in USA Atmel microprocessor, with strong anti-interference ability, high security and reliability, powerful function and convenient operation. It's widely used in high-end buildings, residential communities and other public places.

## **Detailed Images**

WIFI Access Control Mobile Phone APP Password Swipe Card Open Door Controller

This series' product is a new generation of multi-function standalone access control. It adopts new ARM core 32-bit microprocessor design, which is powerful, stable and reliable. It contains reader mode and standalone access control mode etc.. It's widely applied to different occasions, such as office, residential communities, villa, bank and prison etc..