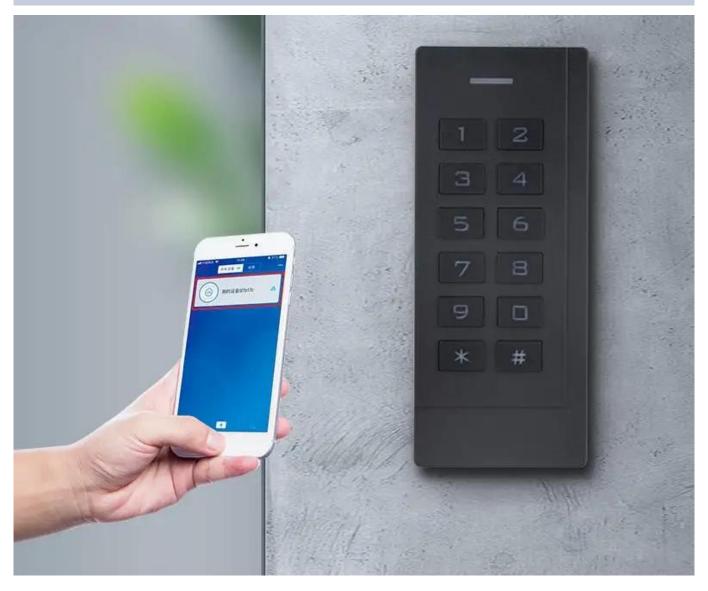

### **Product Description**

WIFI Access Control Mobile Phone APP Password Swipe Card Open Door Controller

The device is a WIFI access control keypad and proximity card reader, which supports EM & MF card types, it's one of the most advanced standalone access control. It adopts unique design, builds-in USA Atmel microprocessor, with strong anti-interference ability, high security and reliability, powerful function and convenient operation. It's widely used in high-end buildings, residential communities and other public places.

## **Detailed Images**

WIFI Access Control Mobile Phone APP Password Swipe Card Open Door Controller

This series' product is a new generation of multi-function standalone access control. It adopts new ARM core 32-bit microprocessor design, which is powerful, stable and reliable. It contains reader mode and standalone access control mode etc.. It's widely applied to different occasions, such as office, residential communities, villa, bank and prison etc..