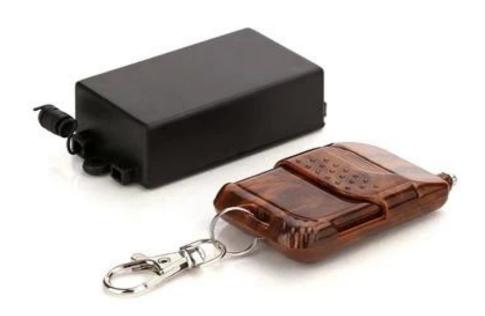

stant |
| Capable of             | Un-Limited                  |
| Weight                 | 0.2KG                       |

### access control exit button Advantage:

- . No touch / Touch free Exit Sensor (Diffused Detection)
- · Optical / Infrared Technology
- · IP-55 Ingress Protection / SUS 304 Stainless steel Plate

- · User friendly (Healthy protection)
- ·· Free from contagious diseases spread
- $\cdot\cdot$  Detection range: 0.1 ~ 10 cm
- · Application: Gate/Door/Exit/Automation control
- ·· High capacity of relay dry contact (3A/AC120V,DC30V)
- $\cdot$  Normally open/Normally close/Common relay output
- · Twin led indicators for sensor standby or approached :
- (1) Sensor Standby: BLUE LED ON
- (2) Visitors whom approached to the sensor in 10 cm : RED LED ON

# **Detailed Images**







# Your May Need

We can supply many kinds of door switchs . Touch , No touch , glass break ,key switch. Click above photo to find more detail .Or feel free to send us enquiry to ask the price list .







No touch Door Realese Exit Button

K2B: 86\*86mm

No touch Door Realese Exit Sensor

K9A: 115\*40mm

Door Release Button , (Stainless Steel, NO/NC)K5B: 86\*86mm







Door Release Button , (Steel Aluminium, NO), K4B: 86\*86mm

stainless steel Hihg quality Kirsite.

K14B: 86\*86mm

Stainless steel Door release PUSH

button; K815B: 86\*86mm

## Our Service

- 1, Any inquires will be replied within 24 hours
- 2, Professional manufacturer and supplier, Welcome to visit our website and our factory
- 3, OEM/ODM Available
- 4, High quality, fashin desing, reasonable & competitive price,