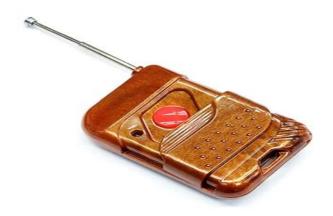

# **Product Description**



### **ACM-R405 Fixed Code-Remote Control**

- 1. Aluminum Panel with Elegant Style
- 2. Tested to 500000 Cycles
- 3. Three Contact Outputs, Suitable for all kinds of Locks
- 4. The Best Choice for Access Control

access control exit button Technique Specification:

| Product Parameter      | Parameter Description       |
|------------------------|-----------------------------|
| Model                  | ACM-R405                    |
| Product Name           | Fixed Code-Remote Control   |
|                        |                             |
| Input                  | 12VDC (24VDC by Optional)   |
| Current                | 8mA                         |
| Contact Output:        | NO[NC[COM                   |
| Transmitting Frequency | 433MHz or 315MHz            |
| Suitable for