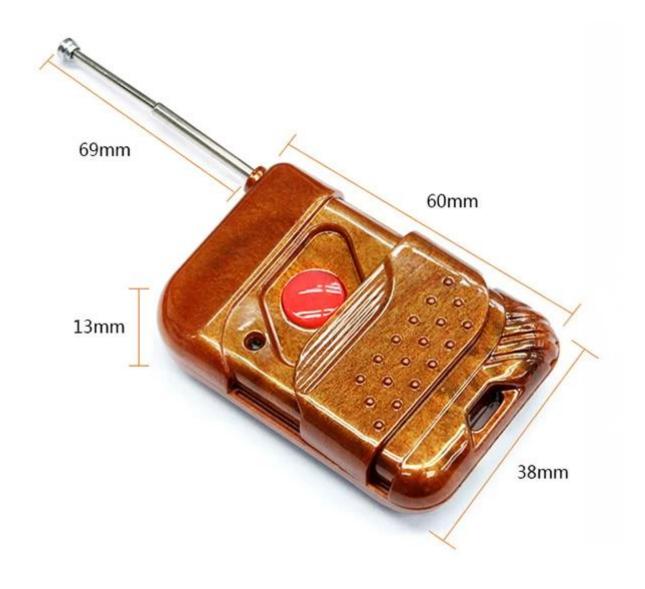

t |
| Capable of             | Un-Limited                  |
| Weight                 | 0.2KG                       |

### access control exit button Advantage:

- . No touch / Touch free Exit Sensor (Diffused Detection)
- · Optical / Infrared Technology
- · IP-55 Ingress Protection / SUS 304 Stainless steel Plate

- · User friendly (Healthy protection)
- ·· Free from contagious diseases spread
- $\cdot\cdot$  Detection range: 0.1 ~ 10 cm
- · Application: Gate/Door/Exit/Automation control
- ·· High capacity of relay dry contact (3A/AC120V,DC30V)
- $\cdot$  Normally open/Normally close/Common relay output
- · Twin led indicators for sensor standby or approached :
- (1) Sensor Standby: BLUE LED ON
- (2) Visitors whom approached to the sensor in 10 cm : RED LED ON

# **Detailed Images**







# Your May Need

We can supply many kinds of door switchs . Touch , No touch , glass break ,key switch. Click above photo to find more detail .Or feel free to send us enquiry to ask the price list .







No touch Door Realese Exit Button

K2B: 86\*86mm

No touch Door Realese Exit Sensor

K9A: 115\*40mm

Door Release Button , (Stainless Steel, NO/NC)K5B: 86\*86mm







Door Release Button , (Steel Aluminium, NO), K4B: 86\*86mm

stainless steel Hihg quality Kirsite.

K14B: 86\*86mm

Stainless steel Door release PUSH

button; K815B: 86\*86mm

## Our Service

- 1, Any inquires will be replied within 24 hours
- 2, Professional manufacturer and supplier, Welcome to visit our website and our factory
- 3, OEM/ODM Available
- 4, High quality, fashin desing, reasonable & competitive price, fast