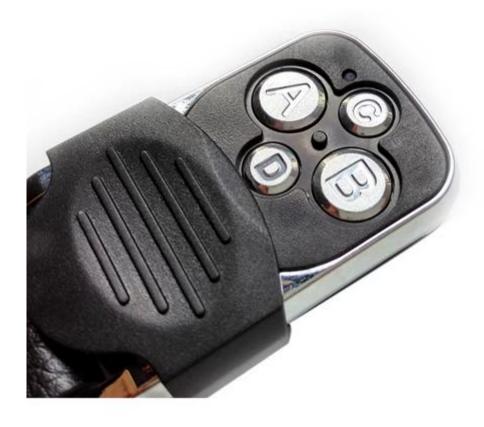

### Hot Selling Iran Beta Remote Control With 433MHz Learning Code EV1527

### Main Technical Parameter

Model: ACM-R411 Battery: 27A12V

Transmittig distance: 50-100 meters(open space) Frequency: 433.92 mhz / 315 mhz other customized

Encoding Chip: 2262, 2264, 2260, EV1527, HCS301, HCS300, etc.

Other encoding type customized: Learning code, Fixed code, Rolling code, Copy code

Button image: ABCD,1234,Lock/Unlock/Mute/Light Optional/Other Customized Led light color: Standard Blue other Yellow, Red, Green,Purple etc. can be optional