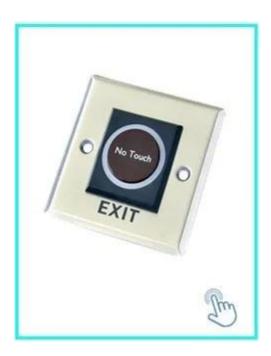

# Your May Need

We can supply many kinds of door switchs . Touch , No touch , glass break ,key switch. Click above photo to find more detail .Or feel free to send us enquiry to ask the price list .

No touch Door Realese Exit Button K2B: 86\*86mm

No touch Door Realese Exit Sensor K9A: 115\*40mm

Door Release Button , (Stainless Steel, NO/NC)K5B: 86\*86mm

Door Release Button , (Steel Aluminium, NO), K4B: 86\*86mm

stainless steel Hihg quality Kirsite. K14B: 86\*86mm