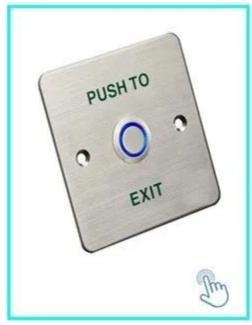

No touch Door Realese Exit Sensor K9A: 115\*40mm

Door Release Button , (Stainless Steel, NO/NC)K5B: 86\*86mm

Door Release Button , (Steel Aluminium, NO), K4B: 86\*86mm

stainless steel Hihg quality Kirsite. K14B: 86\*86mm

Stainless steel Door release PUSH button; K815B: 86\*86mm