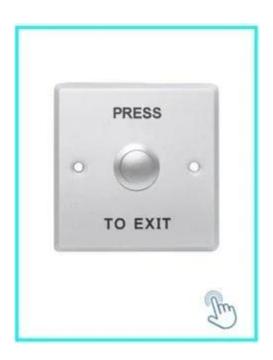

# Your May Need

We can supply many kinds of door switchs . Touch , No touch , glass break ,key switch. Click above photo to find more detail .Or feel free to send us enquiry to ask the price list .

No touch Door Realese Exit Button K2B: 86\*86mm