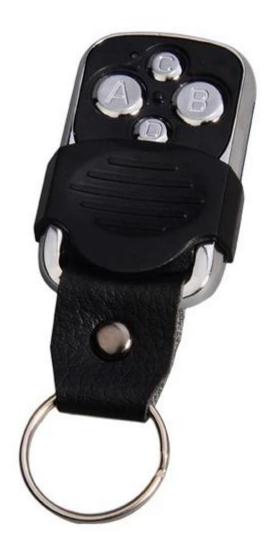

### Hot Selling Iran Beta Remote Control With 433MHz Learning Code EV1527

### Main Technical Parameter

Model: ACM-R411 Battery: 27A12V

Transmittig distance: 50-100 meters(open space) Frequency: 433.92 mhz / 315 mhz other customized

Encoding Chip: 2262, 2264, 2260, EV1527, HCS301, HCS300, etc.

Other encoding type customized: Learning code, Fixed code, Rolling code, Copy code

Button image: ABCD,1234,Lock/Unlock/Mute/Light Optional/Other Customized Led light color: Standard Blue other Yellow, Red, Green,Purple etc. can be optional

Detailed Image