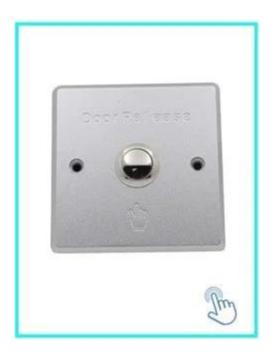

# Your May Need

We can supply many kinds of door switchs . Touch , No touch , glass break ,key switch. Click above photo to find more detail .Or feel free to send us enquiry to ask the price list .

No touch Door Realese Exit Button K2B: 86\*86mm