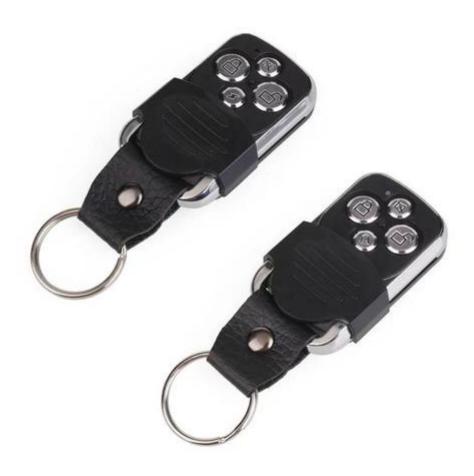

Other encoding type customized: Learning code, Fixed code, Rolling code, Copy code

Button image: ABCD,1234,Lock/Unlock/Mute/Light Optional/Other Customized Led light color: Standard Blue other Yellow, Red, Green,Purple etc. can be optional

Detailed Image