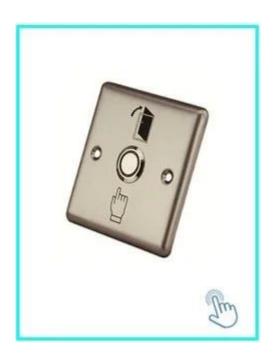

# Your May Need

We can supply many kinds of door switchs . Touch , No touch , glass break ,key switch. Click above photo to find more detail .Or feel free to send us enquiry to ask the price list .

No touch Door Realese Exit Button K2B: 86\*86mm

No touch Door Realese Exit Sensor K9A: 115\*40mm

Door Release Button , (Stainless Steel, NO/NC)K5B: 86\*86mm

Door Release Button , (Steel Aluminium, NO), K4B: 86\*86mm

stainless steel Hihg quality Kirsite. K14B: 86\*86mm

Stainless steel Door release PUSH button; K815B: 86\*86mm