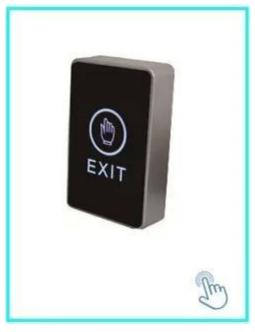

# Your May Need

We can supply many kinds of door switchs . Touch , No touch , glass break ,key switch. Click above photo to find more detail .Or feel free to send us enquiry to ask the price list .

No touch Door Realese Exit Button K2B: 86\*86mm

No touch Door Realese Exit Sensor K9A: 115\*40mm

Door Release Button , (Stainless Steel, NO/NC)K5B: 86\*86mm

Door Release Button , (Steel Aluminium, NO), K4B: 86\*86mm

stainless steel Hihg quality Kirsite. K14B: 86\*86mm