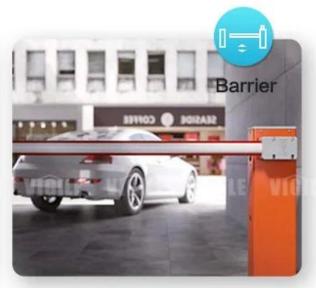

#### Application Scope

Widely used for controlling electric doors/gates and windows ,garages door and all kinds of openers, gate barrier ,access control system, industrial control, car remote control, car alarm system, remote control switches , intelligent control, communication and security fields etc.

Detailed Image