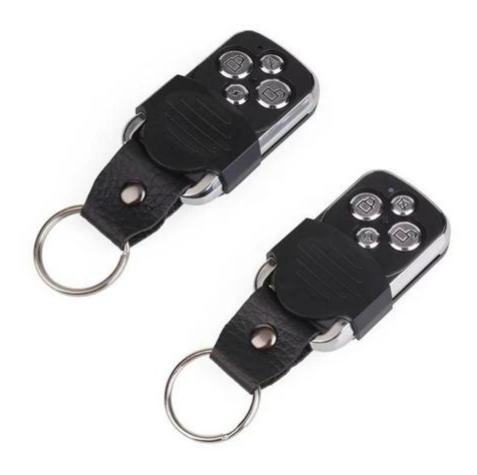

### Hot Selling Iran Beta Remote Control With 433MHz Learning Code EV1527

### Main Technical Parameter

Model: ACM-R411 Battery: 27A12V

Transmittig distance: 50-100 meters(open space) Frequency: 433.92 mhz / 315 mhz other customized

Encoding Chip: 2262, 2264, 2260, EV1527, HCS301, HCS300, etc.

Other encoding type customized: Learning code, Fixed code, Rolling code, Copy code

Button image: ABCD,1234,Lock/Unlock/Mute/Light Optional/Other Customized Led light color: Standard Blue other Yellow, Red, Green,Purple etc. can be optional

#### Application Scope

Widely used for controlling electric doors/gates and windows ,garages door and all kinds of openers, gate barrier ,access control system, industrial control, car remote control, car alarm system, remote control switches , intelligent control, communication and security fields etc.

Detailed Image