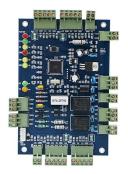

#### ACM-RS02 Door Entry by 125KHz Card

Access Control Panel provide the solution for powerful combinations of access control and alarm monitoring within off-line networks.

The user-friendly Access software programs the system within a few minutes, from a non-dedicated PC.

## **Detailed Images**

This access control board's software provides numerous access control and alarm monitoring features: expiry date for clubs, automatic activation, time zones, supervision, anti-passback, activity reports... Each alarm input is programmable: operating mode (NO or NC), time zones, local reflex (activation of outputs according to input status). Specific alarms are triggered according to the number of unsuccessful attempts, the time limit for door closing (door alarm), the duress code...Whenever required, the data stored in the controllers is transferred to the computer and activity reports are printed. Each controller works independently and keeps its own database.