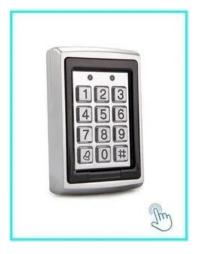

#### ACM-RS02 Door Entry by 125KHz Card

Access Control Panel provide the solution for powerful combinations of access control and alarm monitoring within off-line networks.

The user-friendly Access software programs the system within a few minutes, from a non-dedicated PC.

S of t Wearron Lassenguage Maxqty of the elsioficities of a supported

M a x D instructored erson Roenadd esturaon Coencerthro 1 1 e r

Т M R & D P s D e p e e b s b w e e h C o w e r e b e e r e a

Keypad(card+paffsesaydodratisaupperpassword)