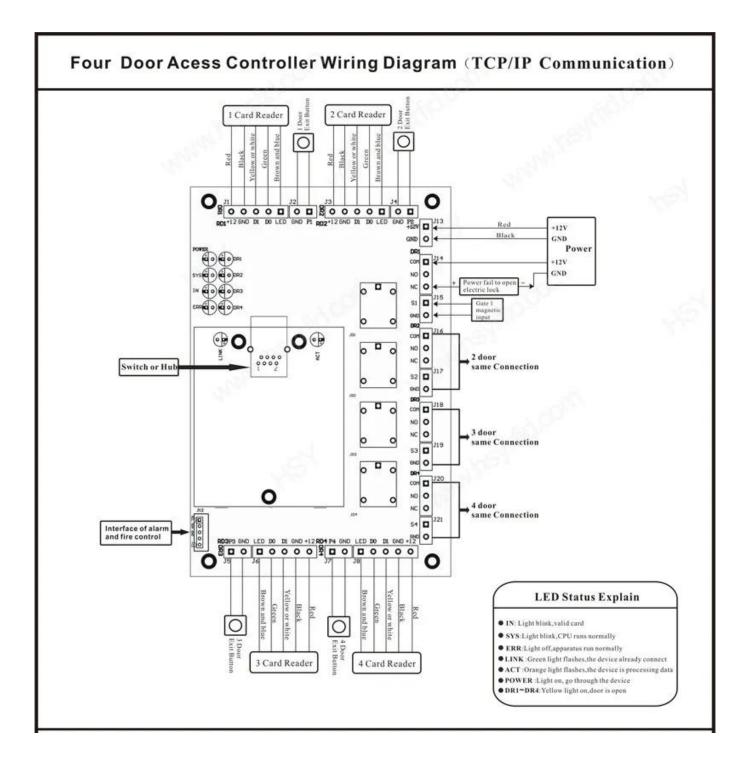

F o r c e o Y peesn a l a r m

## **Detailed Images**

This access control board's software provides numerous access control and alarm monitoring features: expiry date for clubs, automatic activation, time zones, supervision, anti-passback, activity reports... Each alarm input is programmable: operating mode (NO or NC), time zones, local reflex (activation of outputs according to input status). Specific alarms are triggered according to the number of unsuccessful attempts, the time limit for door closing (door alarm), the duress code...Whenever required, the data stored in the controllers is transferred to the computer and activity reports are printed. Each controller works independently and keeps its own database.

Picture below is the design file for two doors access control panel.







# Application

# Scope of Application



# Packing & Delivery

Every order we will check the quality firstly to ensure our customer get the best product. Our staff will pack it carefully to avoid the damage of transportation. We will ship every goods out as soon as possible.





# Shipping Way (Just for new customers reference )

We are one of the leading exporter of RFID products in China since 2000 years . With rich international trade experience we know the international shipping very well , We know which express or air/sea line is cheap and safe to your country . We can supply various certificate for you to clean your custom to such as CO , FTA , Form F , Form E ...Ect . We wil provide our professional suggestion for your shipping . EXW , FOB , FCT , CIF , CFR ...trade term are ok f