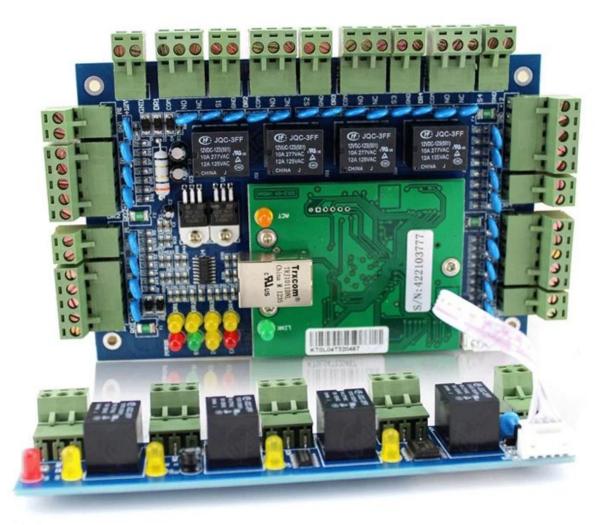

## **Detailed Images**

This access control board's software provides numerous access control and alarm monitoring features: expiry date for clubs, automatic activation, time zones, supervision, anti-passback, activity reports... Each alarm input is programmable: operating mode (NO or NC), time zones, local reflex (activation of outputs according to input status). Specific alarms are triggered according to the number of unsuccessful attempts, the time limit for door closing (door alarm), the duress code...Whenever required, the data stored in the controllers is transferred to the computer and activity reports are printed. Each controller works independently and keeps its own database.