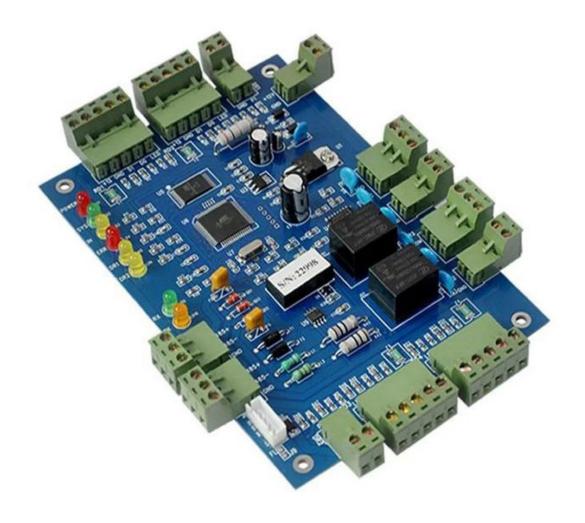

rd

F o r c e o Y peesn a l a r m

## **Detailed Images**

This access control board's software provides numerous access control and alarm monitoring features: expiry date for clubs, automatic activation, time zones, supervision, anti-passback, activity reports... Each alarm input is programmable: operating mode (NO or NC), time zones, local reflex (activation of outputs according to input status). Specific alarms are triggered according to the number of unsuccessful attempts, the time limit for door closing (door alarm), the duress code...Whenever required, the data stored in the controllers is transferred to the computer and activity reports are printed. Each controller works independently and keeps its own database.

Picture below is the design file for two doors access control panel.







# Application

# Scope of Application



# Packing & Delivery

Every order we will check the quality firstly to ensure our customer get the best product. Our staff will pack it carefully to avoid the damage of transportation. We will ship every goods out as soon as possible.





# Shipping Way (Just for new customers reference )

We are one of the leading exporter of RFID products in China since 2000 years . With rich international trade experience we know the international shipping very well , We know which express or air/sea line is cheap and safe to your country . We can supply various certificate for you to clean your custom to such as CO , FTA , Form F , Form E ...Ect . We wil provide our professional suggestion for your shipping . EXW , FOB , FCT , CIF , CFR ...trade term are