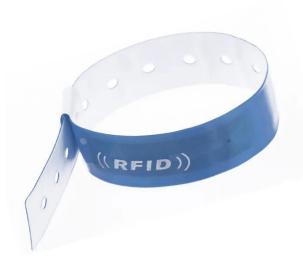

# RFID disposable pvc UHF long distance event wristband for hospital patient identify wristband

 $1. \ It is widely used for Musical Concert; Football Ticket, other events .$ 

- $\ensuremath{\mathbf{2}}$  . Each wristband with a global unique ID number .
- 3 .Soft PVC material different size can choose

 $\label{eq:custom} 4. Custom \ logo \ and \ design$ 

| Р                                    |  |
|--------------------------------------|--|
| a                                    |  |
| P                                    |  |
| B                                    |  |
| m                                    |  |
| el                                   |  |
| tı                                   |  |
| e                                    |  |
| t                                    |