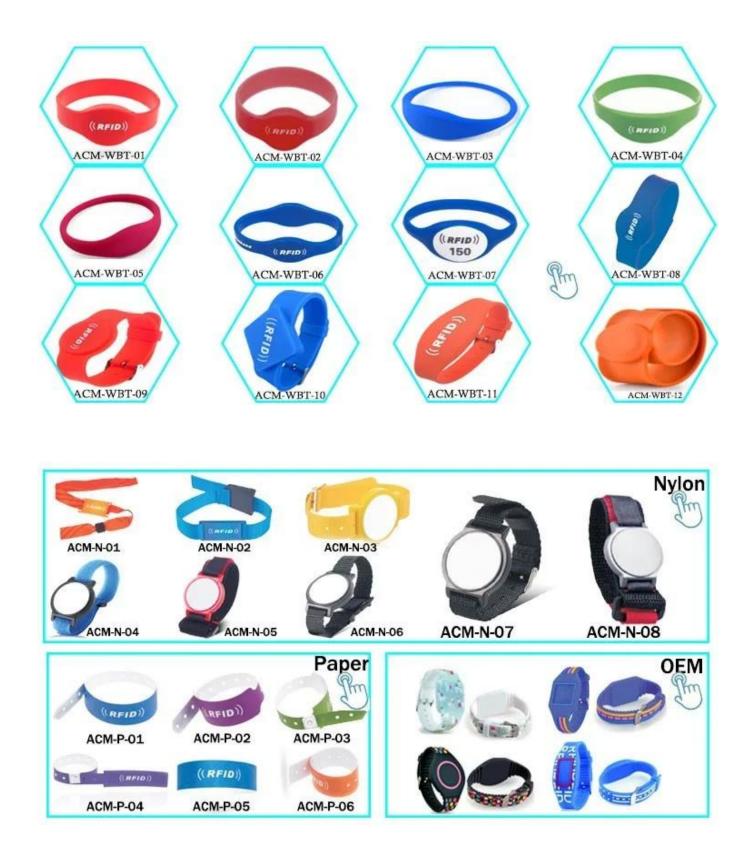

### More Style

We have many kinds of style for wristband, silicone material or PVC material or Nylon material for choosing. All of it can do 125khz,13.56mhz and 860-960mhz .

The pricture below are our style for you to choose, and we can customize as you request.