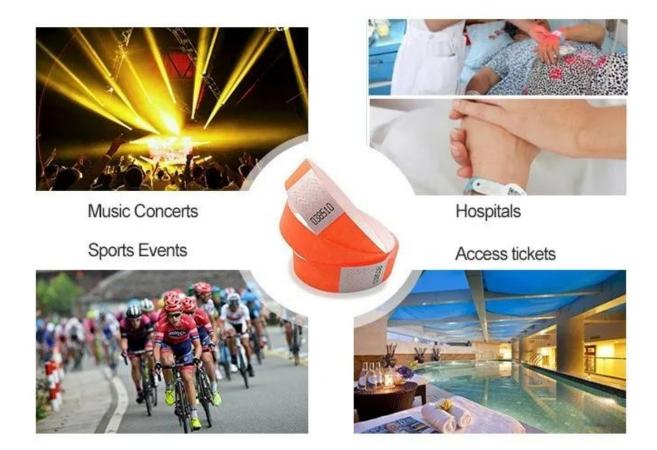

#### **RFID One Time Use Wristband the Application:**

- Musical Concert; Football Ticket, other events;
- Bars, Nightclubs, Fairs, Festival & Carnivals
- Hotels, Resorts & Cruise Lines
- Water park, Theme & Amusement Parks
- Science centers, Zoos;
- Racing, Bowling & Sporting events
- For help of Lock Kids
- For Identification of Puppies, Access Control

## APPLICATIONS