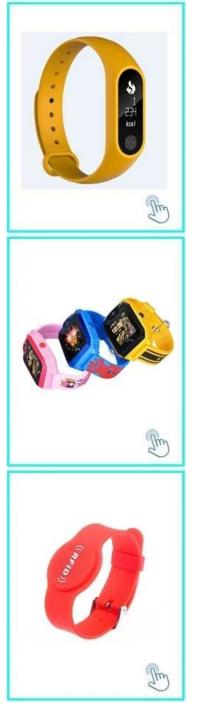

### More Style

We have many kinds of style for wristband, silicone material or PVC material or Nylon material for choosing. All of it can do 125khz,13.56mhz and 860-960mhz .

The pricture below are our style for you to choose, and we can customize as you request.

#### ACM-W012-EM

125Khz EM Waterproof Plastic Wristband

ACM-SW01 Rfid bluetooth smart wristband ACM-KID02

Android IOS GPS smart watch