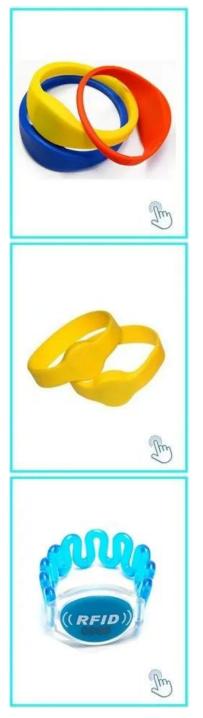

### More Style

We have many kinds of style for wristband, silicone material or PVC material or Nylon material for choosing. All of it can do 125khz,13.56mhz and 860-960mhz .

The pricture below are our style for you to choose, and we can customize as you request.