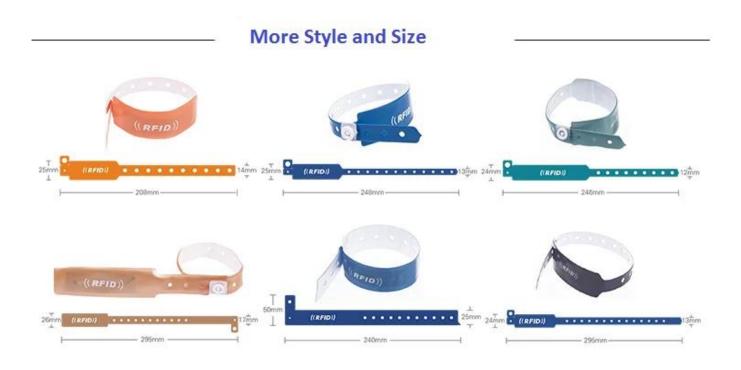

### More Style

We have many kinds of style for wristband, silicone material or PVC material or Nylon material for choosing. All of it can do 125khz,13.56mhz and 860-960mhz .

The pricture below are our style for you to choose, and we can customize as you request.