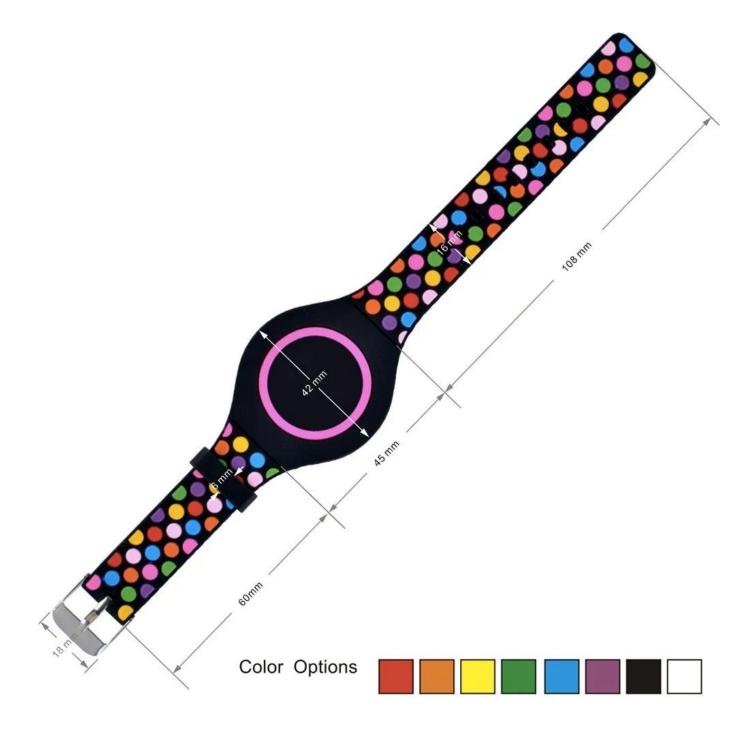

### **OEM SIZE LOGO CHIP**

- 1. Size can be customized as you require.
- 2.Logo can be accepted.
- 3.125 KHZ, 13.56 MHZ, 868 Mhz- 915 Mhz different frequency to choose, such as TK4100, F08, Alien 3 chip and etc.