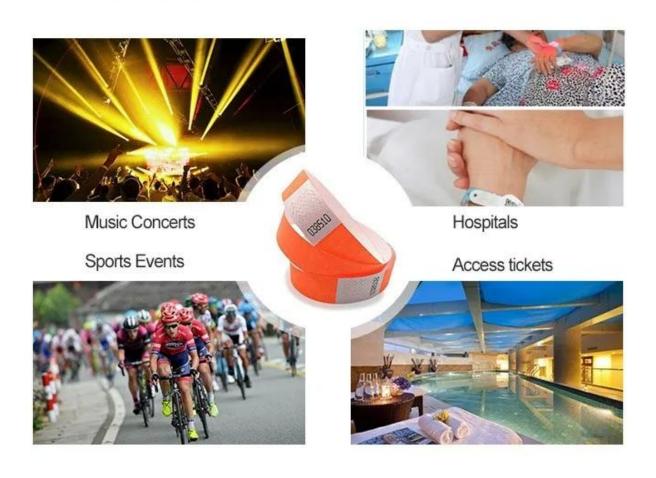

### **RFID One Time Use Wristband the Application:**

- Musical Concert; Football Ticket, other events;
- Bars, Nightclubs, Fairs, Festival & Carnivals
- Hotels, Resorts & Cruise Lines
- Water park, Theme & Amusement Parks
- Science centers, Zoos;
- Racing, Bowling & Sporting events
- For help of Lock Kids
- For Identification of Puppies, Access Control

# **APPLICATIONS**