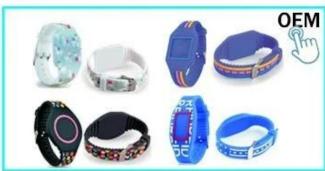

### **OEM SIZE LOGO CHIP**

- 1. Size can be customized as you require.
- 2.Logo can be accepted.
- 3.125 KHZ, 13.56 MHZ, 868 Mhz- 915 Mhz different frequency to choose, such as TK4100, F08, Alien 3 chip and etc.

#### Q:5. Can your products be customized?

A:Almost all of your products are customized ,including the materia, size,thickness and printing. OEM orders are highly welcome.