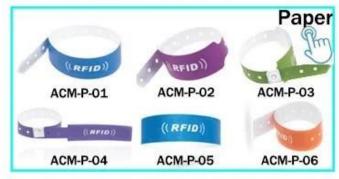

## More Style

We have many kinds of style for wristband, silicone material or PVC material or Nylon material for choosing. All of it can do  $125 \mathrm{khz}$ ,  $13.56 \mathrm{mhz}$  and  $860-960 \mathrm{mhz}$ .

The pricture below are our style for you to choose, and we can customize as you request.