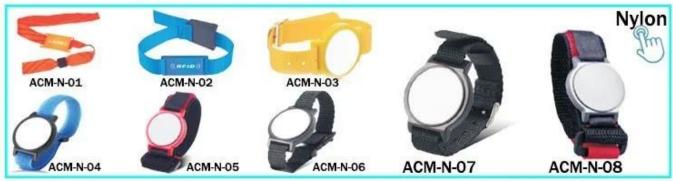

## More Style

We have many kinds of style for wristband, silicone material or PVC material or Nylon material for choosing. All of it can do  $125 \mathrm{khz}$ ,  $13.56 \mathrm{mhz}$  and  $860-960 \mathrm{mhz}$ .

The pricture below are our style for you to choose, and we can customize as you request.