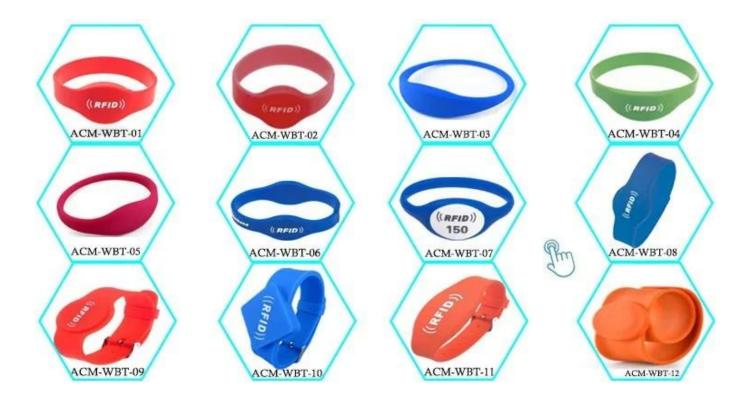

## More Style

We have many kinds of style for wristband, silicone material or PVC material or Nylon material for choosing. All of it can do  $125 \mathrm{khz}$ ,  $13.56 \mathrm{mhz}$  and  $860-960 \mathrm{mhz}$ .

The pricture below are our style for you to choose, and we can customize as you request.