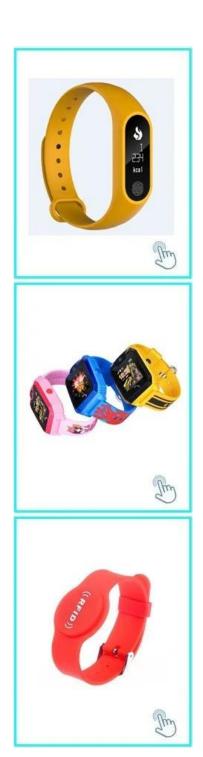

# You may like

### ACM-W012-EM

125Khz EM Waterproof Plastic Wristband

ACM-SW01
Rfid bluetooth smart wristband

ACM-KID02

Android IOS GPS smart watch

ACM-W006-EM

125khz silicone material rfid wristband