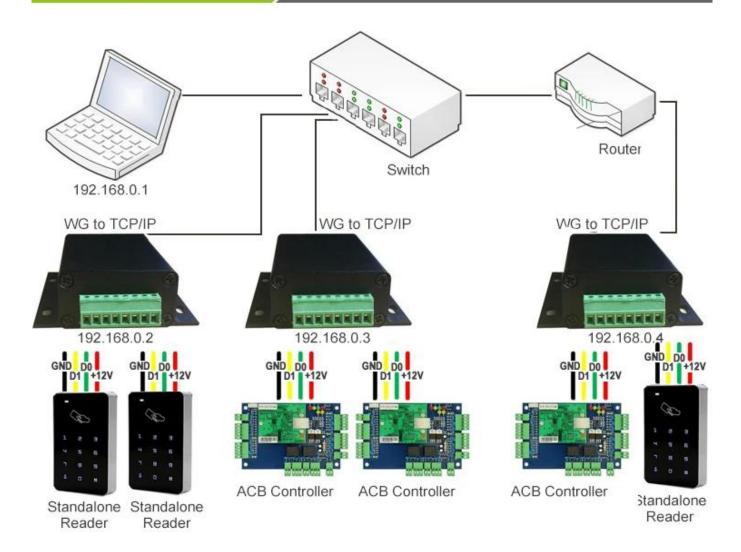

#### **Description:**

The interfaces such as RS232, RS485, and USB in the protocol converter are unified, but the protocols are not uniform. There are no international standards, national standards, and industry standards. Therefore, commercially available products have different data on the same interface (data is in different forms such as hexadecimal, length, and format). The network card reader is an inductive card reader. After each card reading, the device number, IP address number and card number of the device are sent to a specific IP address of the network. The signal can be received and processed by a PC, a network server or other network device. (such as recording reading card events, time attendance management, patrol management), you can also send control commands to other devices (such as access controllers) to start the operation of specific functions (such as opening the door). Seabreeze Smart Card Co.,Ltd provides network converters for LAN and WAN. Through the system settings, the device ID number, IP number, card number, and card time uploaded by the network card reader can be output.

The converter comes with two Wiegand interfaces and a network RJ45 interface, which can realize two-way data conversion between the two Wiegand interfaces and the network; the Wiegand26 and Wiegand34 formats are supported by default, and can be customized according to user requirements.

## Wiring Diagram

FAQ