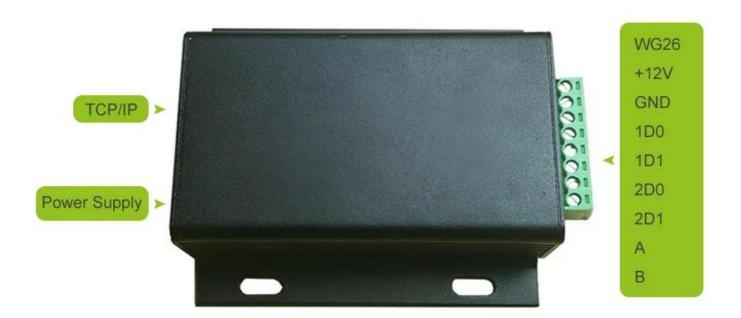

The converter comes with two Wiegand interfaces and a network RJ45 interface, which can realize two-way data conversion between the two Wiegand interfaces and the network; the Wiegand26 and Wiegand34 formats are supported by default, and can be customized according to user requirements.

Wiegand conversion Network TCP/IP module basic functions

- 1. The network interface uses a mature network module, 10/100M adaptive;
- 2. Support DHCP or fixed IP;
- 3. Support TCP SERVER/CLIENT; UDP SERVER/CLIENT;
- 4. Support settings such as gateway DNS;
- 5. Custom MAC address;
- 6. It can run across gateways, switches and routers, and is applicable to various LAN, enterprise network, Internet and other network environments;
- 7. Aluminum alloy casing for easy installation and use;
- 8. The RS485 interface is reserved on the circuit board for extended applications.

The converter requires a power supply of 9-24V 100mA. (Please determine if the reader supply voltage matches when using 24V power supply)