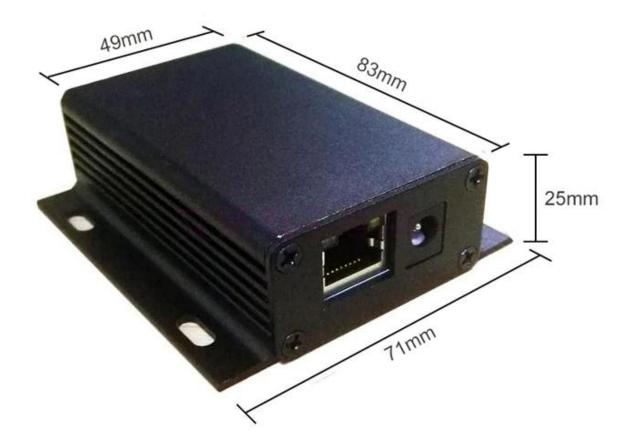

Default listening port: 20108 (can be changed)

Converter size: 83×71×25mm Housing: aluminum alloy