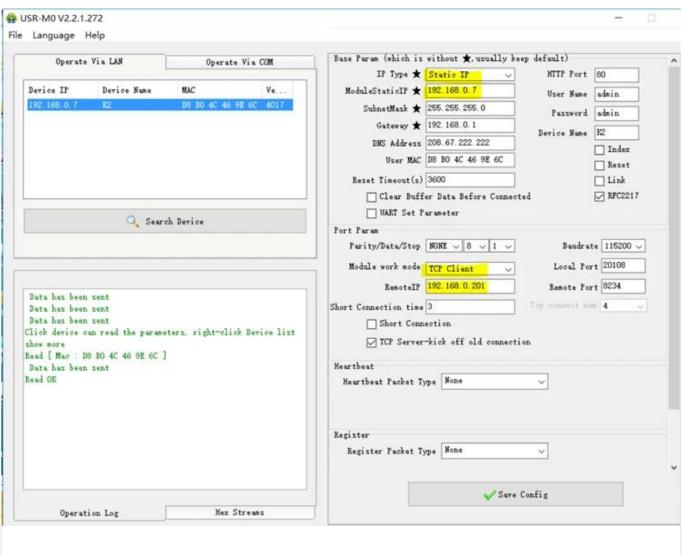

#### **Specifications:**

The Wiegand Network TCP/IP converter module uses the TCP SERVER/CLIENT protocol or the UDP SERVER/CLIENT protocol, which can be agreed with the software developer.

The default IP address is 192.168.0.7 (can be changed according to actual needs)

Default listening port: 20108 (can be changed)

Converter size: 83×71×25mm Housing: aluminum alloy

Wiegand conversion Network TCP/IP module basic functions

- 1. The network interface uses a mature network module, 10/100M adaptive;
- 2. Support DHCP or fixed IP;
- 3. Support TCP SERVER/CLIENT; UDP SERVER/CLIENT;
- 4. Support settings such as gateway DNS;
- 5. Custom MAC address;
- 6. It can run across gateways, switches and routers, and is applicable to various LAN, enterprise network, Internet and other network environments;
- 7. Aluminum alloy casing for easy installation and use;
- 8. The RS485 interface is reserved on the circuit board for extended applications.