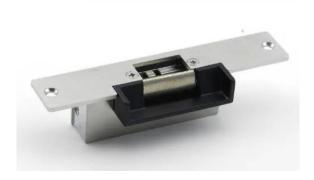

Detailed Images , OEM/ODM available

More Features and Functions for This Stainless Steel Electronic Stripe (NC/NO)

Rated Operating Voltage: DC 12V Current: 240mA(Fail-secure) / 120mA(Fail-safe)

Made of high-quality aluminum for high hardness, corrosion resistance & anti-deformation.