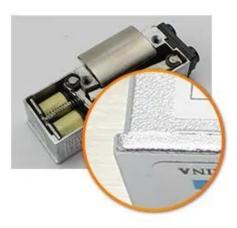

Detailed Images , OEM/ODM available

More Features and Functions for This Stainless Steel Electronic Stripe (NC/NO)

Rated Operating Voltage: DC 12V Current: 240mA(Fail-secure) / 120mA(Fail-safe)

Made of high-quality aluminum for high hardness, corrosion resistance & anti-deformation.

Fail Safe Electric Strike door lock is Suitable for Access control system

Y-136SNO/NC is designed for wooden door, metal door, PVC door and so on. The products of our company are various and full-equipped. The operating principle of electric strike is that the electric power turns into magnetic force. Electric strike has two working modes: one of the mode is door locked when power off. The another modes is door locked when power on.