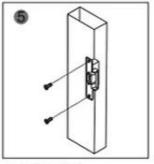

**Instalation Diagram** 

Cutting according to the size of the electric lock

Insert extension plate

Fix extension plate

After installed, power on and test it

Fix strike lock

Finish

Metal door frame