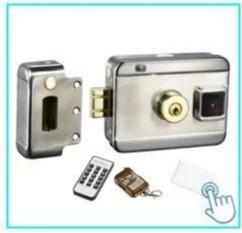

#### **ACM-Y066**

Intelligent Smart Lock (motor lock) Lock size: 130x98x41mmWorking