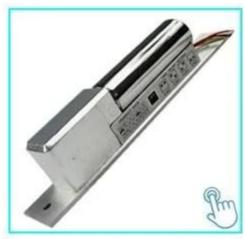

Cutting according to the size of the electric lock



Insert extension plate



Fix extension plate



After installed, power on and test it



Fix strike lock



Finish



Metal door frame

Wooden door frame

# Packing & Delivery

## Shipping Way

We have strong cooperation with DHL, FEDEX, TNT, UPS, EMS, Forwarder by SEA and By AIR You also can choose your own shipping forwarder.

## Packaging

Bolt Lock packaging: 1unit per box, 60pcs per carton,





# You may need





## **ACM-Y130**

Standard Type electronic Stripe (NC/NO) For Wooden Door, Metal Door, PVC Door

## **ACM-Y131**

Stainless steel electronic Stripe (NC/NO) For Wooden Door, Metal Door, PVC Door

# **ACM-Y132**

280kg(600lbs) Single Door magnetic Lock Suitable For: Wooden Door, Glass Door, Metal Door, Fire Proof Door.







## **ACM-Y280**

Surface mounted magnetic lock(280kg/600lbs)

## **ACM-Y100S**

ELECTRIC DROP BOLT LOCK
Time-delay &NO/NCPower to unlock

#### **ACM-Y066**

Intelligent Smart Lock (motor lock) Lock size: 130x98x41mmWorking

# **Our Service**

- 1, Any inquires will be replied within 24 hours
- 2, Professional manufacturer and supplier, Welcome to visit our website and our factory
- 3, OEM/ODM Available
- 4, High quality, fashin desing, reasonable & competitive price, fast lead time
- 5, After-sale Service:
- 1), All products will have been strictly quality checked in house before packing
- 2), All products will be well packed before shipping
- 3), All our products have 2-3 year warranty if the damage is not caused by human
- 6, Faster delivery : Around  $1\sim5$  days for sample order,