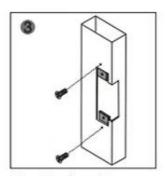

**Instalation Diagram** 

Cutting according to the size of the electric lock

Insert extension plate

Fix extension plate

After installed, power on and test it

Fix strike lock

Finish

Metal door frame