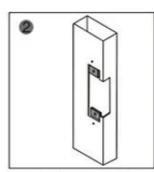

**Instalation Diagram** 

Cutting according to the size of the electric lock

Insert extension plate

Fix extension plate

After installed, power on and test it

Fix strike lock

Finish

Metal door frame