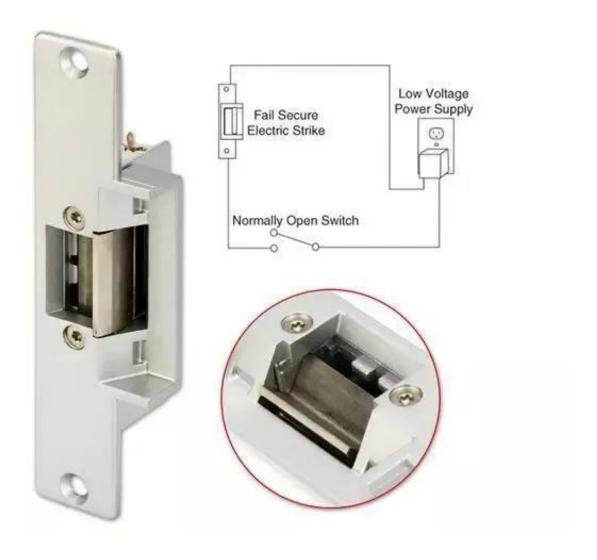

**Instalation Diagram** 

Cutting according to the size of the electric lock

Insert extension plate

Fix extension plate

After installed, power on and test it

Fix strike lock

Finish

Metal door frame

Wooden door frame