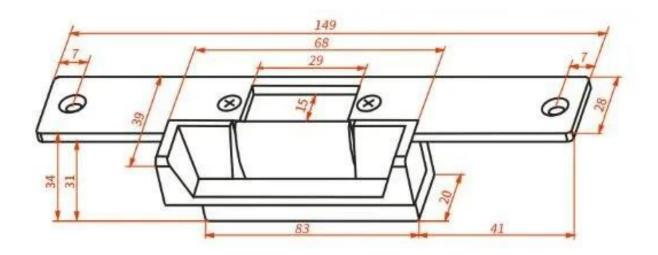

# **Product Advantage**

- \* Holding 500kg.
- \* Special design, easy to adjust the distance of the Lock-tongue.
- \* Designed for Metal Frame drill a hole, then install it directly.
- \* Testing to 100000 cycles.
- \* High-Temperature Painted, Durable and Beautiful Artical.
- \* CE Certificate by European Union, MACertificate by China Public Security office.

Detailed Images , OEM/ODM available

More Features and Functions for This Stainless Steel Electronic Stripe (NC/NO)

Rated Operating Voltage: DC 12V Current: 240mA(Fail-secure) / 120mA(Fail-safe)

Made of high-quality aluminum for high hardness, corrosion resistance & anti-deformation.