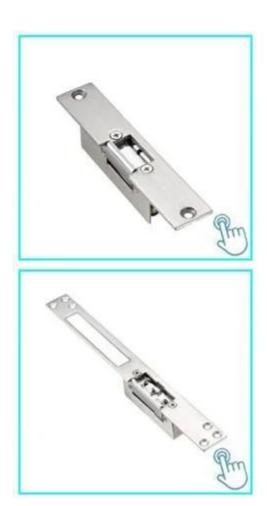

## **ACM-Y130**

Standard Type electronic Stripe (NC/NO) For Wooden Door, Metal Door, PVC Door

## **ACM-Y131**

Stainless steel electronic Stripe (NC/NO) For Wooden Door, Metal Door, PVC Door