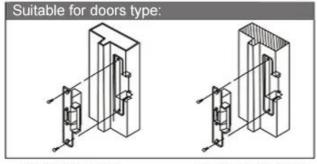

**Instalation Diagram** 

Cutting according to the size of the electric lock

Insert extension plate

Fix extension plate

After installed, power on and test it

Fix strike lock

Finish

Metal door frame

Wooden door frame