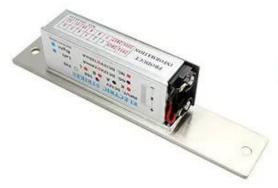

Fail Safe Electric Strike door lock is Suitable for Access control system

Y-136SNO/NC is designed for wooden door, metal door, PVC door and so on. The products of our company are various and full-equipped. The operating principle of electric strike is that the electric power turns into magnetic force. Electric strike has two working modes: one of the mode is door locked when power off. The another modes is door locked when power on.

# **Product Advantage**

- \* Holding 500kg.
- \* Special design, easy to adjust the distance of the Lock-tongue.
- \* Designed for Metal Frame drill a hole, then install it directly.
- \* Testing to 100000 cycles.
- \* High-Temperature Painted, Durable and Beautiful Artical.
- \* CE Certificate by European Union, MACertificate by China Public Security office.

Detailed Images , OEM/ODM available

More Features and Functions for This Stainless Steel Electronic Stripe (NC/NO)

Rated Operating Voltage: DC 12V Current: 240mA(Fail-secure) / 120mA(Fail-safe)

Made of high-quality aluminum for high hardness, corrosion resistance & anti-deformation.