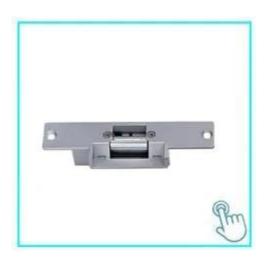

Fail Safe Electric Strike door lock is Suitable for Access control system

Y-136SNO/NC is designed for wooden door, metal door, PVC door and so on. The products of our company are various and full-equipped. The operating principle of electric strike is that the electric power turns into magnetic force. Electric strike has two working modes: one of the mode is door locked when power off. The another modes is door locked when power on.

Detailed Images , OEM/ODM available

More Features and Functions for This Stainless Steel Electronic Stripe (NC/NO)

Rated Operating Voltage: DC 12V Current: 240mA(Fail-secure) / 120mA(Fail-safe)

Made of high-quality aluminum for high hardness, corrosion resistance & anti-deformation.