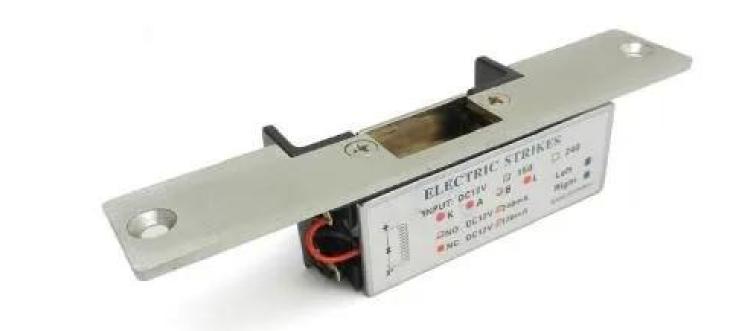

Detailed Images , OEM/ODM available

More Features and Functions for This Stainless Steel Electronic Stripe (NC/NO)

Rated Operating Voltage: DC 12V Current: 240mA(Fail-secure) / 120mA(Fail-safe)

Made of high-quality aluminum for high hardness, corrosion resistance & anti-deformation.