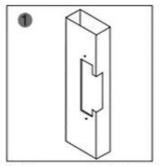

**Instalation Diagram** 

Cutting according to the size of the electric lock

Insert extension plate

Fix extension plate

After installed, power on and test it

Fix strike lock

Finish

Metal door frame

Wooden door frame