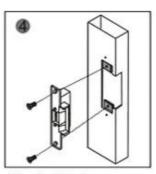

**Instalation Diagram** 

Cutting according to the size of the electric lock

Insert extension plate

Fix extension plate

After installed, power on and test it

Fix strike lock

Finish

Metal door frame