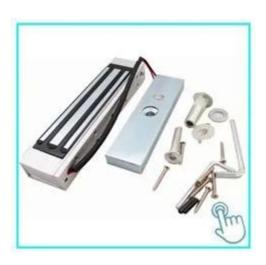

# **ACM-Y132**

280kg(600lbs) Single Door magnetic Lock Suitable For: Wooden Door, Glass Door, Metal Door, Fire Proof Door.

## **ACM-Y280**

Surface mounted magnetic lock(280kg/600lbs)