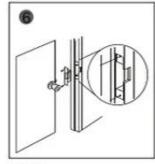

**Instalation Diagram** 

Cutting according to the size of the electric lock

Insert extension plate

Fix extension plate

After installed, power on and test it

Fix strike lock

Finish

Metal door frame