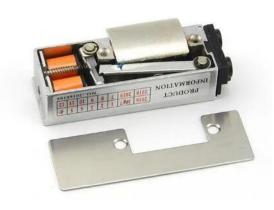

Fail Safe Electric Strike door lock is Suitable for Access control system

Y-136SNO/NC is designed for wooden door, metal door, PVC door and so on. The products of our company are various and full-equipped. The operating principle of electric strike is that the electric power turns into magnetic force. Electric strike has two working modes: one of the mode is door locked when power off. The another modes is door locked when power on.

# **Product Advantage**

- \* Holding 500kg.
- \* Special design, easy to adjust the distance of the Lock-tongue.
- \* Designed for Metal Frame drill a hole, then install it directly.
- \* Testing to 100000 cycles.
- \* High-Temperature Painted, Durable and Beautiful Artical.
- \* CE Certificate by European Union, MACertificate by China Public Security office.

Detailed Images , OEM/ODM available

More Features and Functions for This Stainless Steel Electronic Stripe (NC/NO)

Rated Operating Voltage: DC 12V Current: 240mA(Fail-secure) / 120mA(Fail-safe)

Made of high-quality aluminum for high hardness, corrosion resistance & anti-deformation.