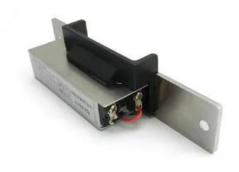

Detailed Images , OEM/ODM available

More Features and Functions for This Stainless Steel Electronic Stripe (NC/NO)

Rated Operating Voltage: DC 12V Current: 240mA(Fail-secure) / 120mA(Fail-safe)

Made of high-quality aluminum for high hardness, corrosion resistance & anti-deformation.