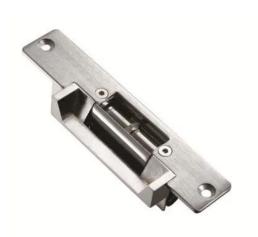

Fail Safe Electric Strike door lock is Suitable for Access control system

Y-136SNO/NC is designed for wooden door, metal door, PVC door and so on. The products of our company are various and full-equipped. The operating principle of electric strike is that the electric power turns into magnetic force. Electric strike has two working modes: one of the mode is door locked when power off. The another modes is door locked when power on.

Detailed Images , OEM/ODM available

More Features and Functions for This Stainless Steel Electronic Stripe (NC/NO)

Rated Operating Voltage: DC 12V Current: 240mA(Fail-secure) / 120mA(Fail-safe)

Made of high-quality aluminum for high hardness, corrosion resistance & anti-deformation.