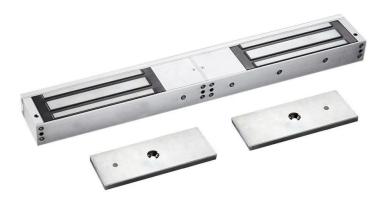

# $\begin{tabular}{ll} Fail safe 12V/24VDC \ LED \ timer 560kg/1200lbs \\ \ double \ door \ Magnetic \ Lock \\ \end{tabular}$

600lbs double door Magnetic Lock is for glass door, wooden door, fireproof door, sliding door and metal door. Dual Voltage  $12\ \text{or}\ 24\ \text{VDC}$  is optional.

# Product Advanatge

- \* Collinear Load Test 280kgx2,600poundsx2.
- \* Dual Voltage 12 or 24 VDC(optional).
- \* The Standard Voltage is 12VDC when Finished.
- \* MOV Provides Reverse Current Protection.
- \* Anti-Residual Magnetism Designed.
- \* High Strength Material, Anodized Aluminum Housing.
- \* Design without Mechanical Failure.