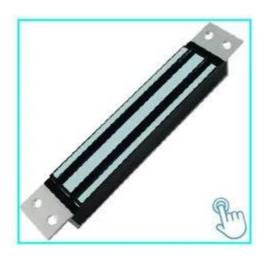

# $\begin{tabular}{ll} Fail safe 12V/24VDC \ LED \ timer 560kg/1200lbs \\ \ double \ door \ Magnetic \ Lock \\ \end{tabular}$

600lbs double door Magnetic Lock is for glass door, wooden door, fireproof door, sliding door and metal door. Dual Voltage  $12\ \text{or}\ 24\ \text{VDC}$  is optional.

# Product Advanatge

- \* Collinear Load Test 280kgx2,600poundsx2.
- \* Dual Voltage 12 or 24 VDC(optional).
- \* The Standard Voltage is 12VDC when Finished.
- \* MOV Provides Reverse Current Protection.
- \* Anti-Residual Magnetism Designed.
- \* High Strength Material, Anodized Aluminum Housing.
- \* Design without Mechanical Failure.

- \* Increase the holding Force, Dual Insulative Housing.
- \* CE Certificate by European Union, MA Certificate by China Public Security Office.