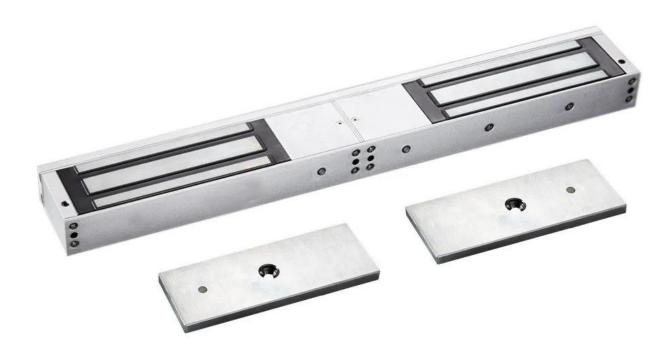

# $\begin{tabular}{ll} Fail safe 12V/24VDC \ LED \ timer 560kg/1200lbs \\ \ double \ door \ Magnetic \ Lock \\ \end{tabular}$

600lbs double door Magnetic Lock is for glass door, wooden door, fireproof door, sliding door and metal door. Dual Voltage  $12\ \text{or}\ 24\ \text{VDC}$  is optional.

# Product Advanatge

- \* Collinear Load Test 280kgx2,600poundsx2.
- \* Dual Voltage 12 or 24 VDC(optional).
- \* The Standard Voltage is 12VDC when Finished.
- \* MOV Provides Reverse Current Protection.
- \* Anti-Residual Magnetism Designed.
- \* High Strength Material, Anodized Aluminum Housing.
- \* Design without Mechanical Failure.