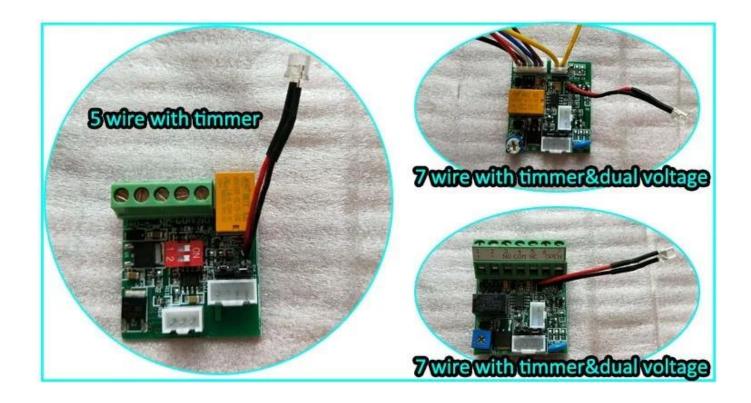

## Detailed Images, OEM/ODM available

Our lock is with LED light to show the working statue , light is green when it locked , Red when unlocked . The light statue can be changed .

ACM-Y280D is with signal output . The PCB board can be customized . We can make the lock with 12v&24v dual voltage and with 7 wire connection . Following photo is the PCB board optional .If you want to customize the lock ,please tell us your detail request , we will send your detail quotation after knowing all your requirement .