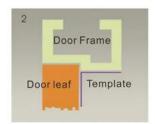

### STANDARD INSTALLATION STEPS

Professional guidance, Rest assured

Fold the plate to 90°.

Close the door first, then place the upper side of template on door frame, while adjust the left side next to the door leaf.

Mark screw positions of armature plate and magnetic lock on door leaf and door frame respectively.

Drill holes based on the marked positions.

Make a combination based on the picture.

Strike the pin into the armature plate slightly (to avoid movement).