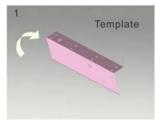

# **Instalation Diagram**

### STANDARD INSTALLATION STEPS

Professional guidance, Rest assured

Fold the plate to 90°.

Close the door first, then place the upper side of template on door frame, while adjust the left side next to the door leaf.