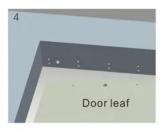

Fix the mounting plate on the door frame according to the holes drilled earlier.

Use Allen key to screw the lock body on the mounting plate.

Close the door to test holding force. The angle between armature plate and magnetic lock can be adjusted by adding or reducing washers.

After all the appropriate procedures, the holding force can be maximized. Finally, fix the tamper screw.

Drill a hole Inside: Diameter is 8mm Outside: Diameter is16mm

Drill a hole Inside: Diameter is 8mm Outside: Diameter is 12.7mm