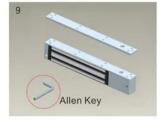

Make a combination based on the picture (add washer accordingly). The rubber ring must be added.

Place the rubber ring between armature plate and door leaf.

Use Allen key to remove the mounting plate from lock body.