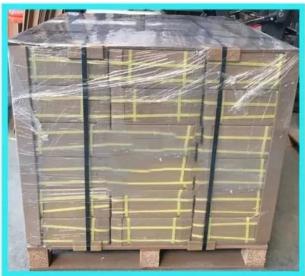

# Packing & Delivery

### Shipping Way

We have strong cooperation with DHL, FEDEX, TNT, UPS, EMS, Forwarder by SEA and By AIR You also can choose your own shipping forwarder.

# Packaging

Magnetic Lock packaging: 1unit per box, 5pcs per carton,

Carton size: 35\*30\*16cm, Gross Weight: 25kg.