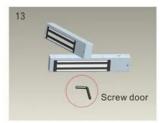

# **Instalation Diagram**

### STANDARD INSTALLATION STEPS

Professional guidance, Rest assured

Fold the plate to 90°.

Close the door first, then place the upper side of template on door frame, while adjust the left side next to the door leaf.