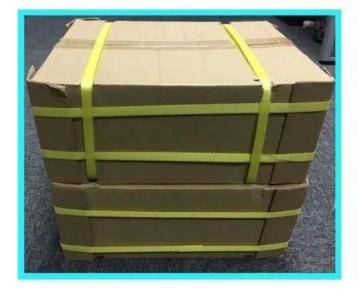

# Packaging

Magnetic Lock packaging: 1unit per box, 5pcs per carton,

Carton size: 35\*30\*16cm, Gross Weight: 25kg.