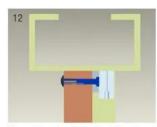

ssured





Fold the plate to 90°.



Close the door first, then place the upper side of template on door frame, while adjust the left side next to the door leaf.



Mark screw positions of armature plate and magnetic lock on door leaf and door frame respectively.



Drill holes based on the marked positions.



Make a combination based on the picture.



Strike the pin into the armature plate slightly (to avoid movement).



Make a combination based on the picture (add washer accordingly). The rubber ring must be added.



Place the rubber ring between armature plate and door leaf.



Use Allen key to remove the mounting plate from lock body.



Fix the mounting plate on the door frame according to the holes drilled earlier.



Use Allen key to screw the lock body on the mounting plate.



Close the door to test holding force. The angle between armature plate and magnetic lock can be adjusted by adding or reducing washers.



After all the appropriate procedures, the holding force can be maximized. Finally, fix the tamper screw.



Drill a hole Inside: Diameter is 8mm Outside: Diameter is16mm



Drill a hole Inside: Diameter is 8mm Outside: Diameter is 12.7mm



Inside:Drill a hole diameter is 8mm folding the plastic straight pin

### Notice:

Thickness of Door Leaf:

350LBS: 44mm 600LBS: 50mm 800LBS: 48mm 1200LBS: 46mm

# Packing & Delivery

### Shipping Way

We have strong cooperation with DHL, FEDEX, TNT, UPS, EMS, Forwarder by SEA and By AIR You also can choose your own shipping forwarder.

# Packaging

Magnetic Lock packaging: 1unit per box, 5pcs per carton,

Carton s