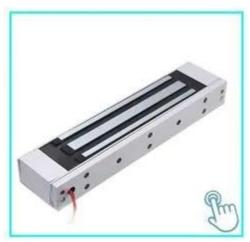

# $\begin{tabular}{ll} Fail safe 12V/24VDC \ LED \ timer 560kg/1200lbs \\ \ double \ door \ Magnetic \ Lock \\ \end{tabular}$

600lbs double door Magnetic Lock is for glass door, wooden door, fireproof door, sliding door and metal door. Dual Voltage  $12\ \text{or}\ 24\ \text{VDC}$  is optional.

# Product Advanatge

- \* Collinear Load Test 280kgx2,600poundsx2.
- \* Dual Voltage 12 or 24 VDC(optional).
- \* The Standard Voltage is 12VDC when Finished.
- \* MOV Provides Reverse Current Protection.
- \* Anti-Residual Magnetism Designed.
- \* High Strength Material, Anodized Aluminum Housing.
- \* Design without Mechanical Failure.

- \* Increase the holding Force, Dual Insulative Housing.
- \* CE Certificate by European Union, MA Certificate by China Public Security Office.