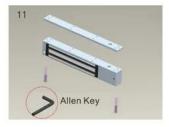

Fix the mounting plate on the door frame according to the holes drilled earlier.

Use Allen key to screw the lock body on the mounting plate.

Close the door to test holding force. The angle between armature plate and magnetic lock can be adjusted by adding or reducing washers.