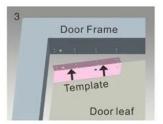

Mark screw positions of armature plate and magnetic lock on door leaf and door frame respectively.

Drill holes based on the marked positions.

Make a combination based on the picture.

Strike the pin into the armature plate slightly (to avoid movement).

Make a combination based on the picture (add washer accordingly). The rubber ring must be added.

Place the rubber ring between armature plate and door leaf.

Use Allen key to remove the mounting plate from lock body.