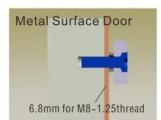

e armature plate slightly (to avoid movement).



Make a combination based on the picture (add washer accordingly). The rubber ring must be added.



Place the rubber ring between armature plate and door leaf.



Use Allen key to remove the mounting plate from lock body.



Fix the mounting plate on the door frame according to the holes drilled earlier.



Use Allen key to screw the lock body on the mounting plate.



Close the door to test holding force. The angle between armature plate and magnetic lock can be adjusted by adding or reducing washers.



After all the appropriate procedures, the holding force can be maximized. Finally, fix the tamper screw.



Drill a hole Inside: Diameter is 8mm Outside: Diameter is16mm



Drill a hole Inside: Diameter is 8mm Outside: Diameter is 12.7mm



Inside:Drill a hole diameter is 8mm folding the plastic straight pin

### Notice:

Thickness of Door Leaf:

350LBS: 44mm 600LBS: 50mm 800LBS: 48mm 1200LBS: 46mm

# Packing & Delivery

### Shipping Way

We have strong cooperation with DHL, FEDEX, TNT, UPS, EMS, Forwarder by SEA and By AIR You also can choose your own shipping forwarder.

# Packaging

Magnetic Lock packaging: 1unit per box, 5pcs per carton,

Carton size: 35\*30\*16cm, Gross Weight: 25kg.







# You may need







# **ACM-Y280N**

Backplate magnetic lock (280kgs/600lbs) Suitable For: Wooden Door, Glass Door, Metal Door, Fire| Proof Door

### **ACM-Y180**

Surface mounted (180kg/300lbs) magnetic lock 2Bolts Fail safe.Suitable For: Wooden Door, Glass Door, Metal Door, Fire Proof Door.

### **ACM-Y280**

280kg(600lbs) Singl