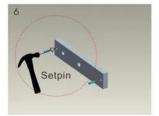

Mark screw positions of armature plate and magnetic lock on door leaf and door frame respectively.

Drill holes based on the marked positions.

Make a combination based on the picture.

Strike the pin into the armature plate slightly (to avoid movement).