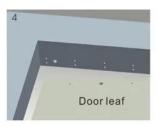

#### STANDARD INSTALLATION STEPS

Professional guidance, Rest assured

Fold the plate to 90°.

Close the door first, then place the upper side of template on door frame, while adjust the left side next to the door leaf.

Mark screw positions of armature plate and magnetic lock on door leaf and door frame respectively.

Drill holes based on the marked positions.

Make a combination based on the picture.

Strike the pin into the armature plate slightly (to avoid movement).