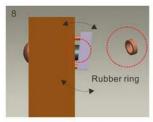

Make a combination based on the picture(add washer accordingly). The rubber ring must be added.

Place the rubber ring between armature plate and door leaf.

Use Allen key to remove the mounting plate from lock body.