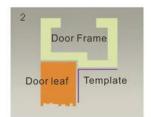

#### STANDARD INSTALLATION STEPS

Professional guidance, Rest assured

Fold the plate to 90°.

Close the door first, then place the upper side of template on door frame, while adjust the left side next to the door leaf.

Mark screw positions of armature plate and magnetic lock on door leaf and door frame respectively.

Drill holes based on the marked positions.

Make a combination based on the picture.

Strike the pin into the armature plate slightly (to avoid movement).