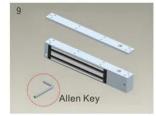

Fix the mounting plate on the door frame according to the holes drilled earlier.

Use Allen key to screw the lock body on the mounting plate.

Close the door to test holding force. The angle between armature plate and magnetic lock can be adjusted by adding or reducing washers.