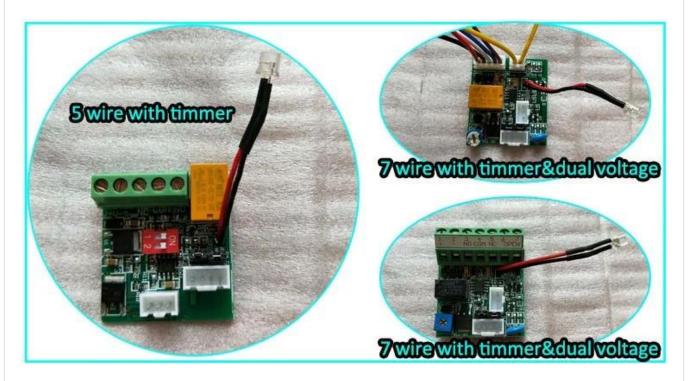

#### Detailed pictures, OEM / ODM available

Our lock is with LED light to show the working statue, the light is green when locked, red when unlocked . The glowing statue can be changed.

ACM-Y280 is equipped with signal output. The PCB board can be customized. We can make the lock with dual voltage 12v and 24v and with 7-wire connection. The following photo is the optional PCB board. If you want to customize the lock, please tell us your detail request, we will send your detailed quotation after knowing all your needs.