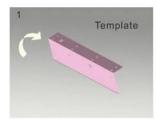

#### STANDARD INSTALLATION STEPS

Professional guidance, Rest assured

Fold the plate to 90°.

Close the door first, then place the upper side of template on door frame, while adjust the left side next to the door leaf.