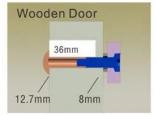

After all the appropriate procedures, the holding force can be maximized. Finally, fix the tamper screw.

Drill a hole Inside: Diameter is 8mm Outside: Diameter is16mm

Inside: Diameter is 8mm
Outside: Diameter is 12.7mm