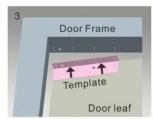

#### STANDARD INSTALLATION STEPS

Professional guidance, Rest assured

Fold the plate to 90°.

Close the door first, then place the upper side of template on door frame, while adjust the left side next to the door leaf.

Mark screw positions of armature plate and magnetic lock on door leaf and door frame respectively.

Drill holes based on the marked positions.

Make a combination based on the picture.

Strike the pin into the armature plate slightly (to avoid movement).