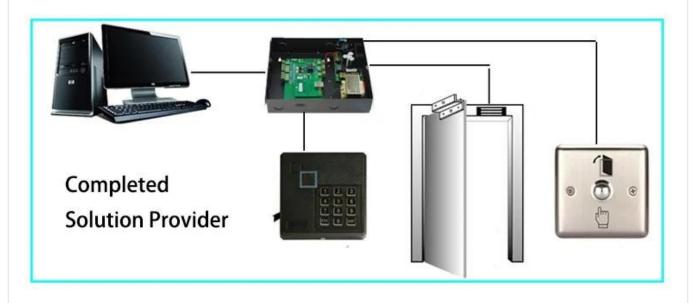

#### **Industrial company ACM Shenzhen Goldbridge**

As one of the leading manufacturers and exporters of RFID, access control and electric lock products in China, we have been operating in this field for 20 years already. We have rich experience in manufacturing and exporting RFID access control lock products. Our strength products are: RFID card, RFID key fob, RFID bracelet, RFID tag and various RFID readers, long range UHF reader, electric locks,. We are also the provider of access control solutions.