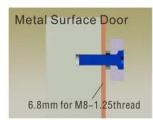

After all the appropriate procedures, the holding force can be maximized. Finally, fix the tamper screw.

Drill a hole Inside: Diameter is 8mm Outside: Diameter is16mm

Inside: Diameter is 8mm
Outside: Diameter is 12.7mm

Inside:Drill a hole diameter is 8mm folding the plastic straight pin

#### Notice:

Thickness of Door Leaf:

350LBS: 44mm 600LBS: 50mm 800LBS: 48mm 1200LBS: 46mm