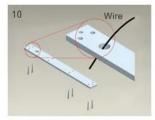

Mark screw positions of armature plate and magnetic lock on door leaf and door frame respectively.

Drill holes based on the marked positions.

Make a combination based on the picture.

Strike the pin into the armature plate slightly (to avoid movement).