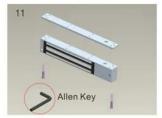

Fix the mounting plate on the door frame according to the holes drilled earlier.

Use Allen key to screw the lock body on the mounting plate.

Close the door to test holding force. The angle between armature plate and magnetic lock can be adjusted by adding or reducing washers.