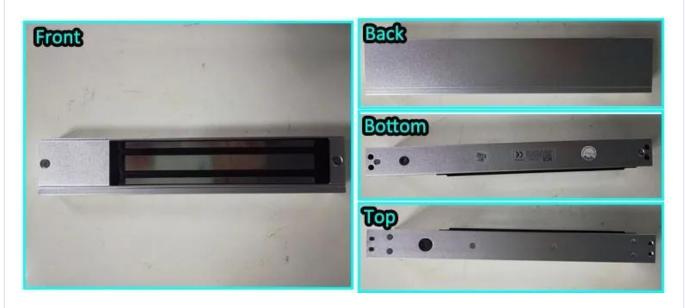

#### Detailed pictures, OEM / ODM available

Our lock is with LED light to show the working statue, the light is green when locked, red when unlocked . The glowing statue can be changed.

ACM-Y280 is equipped with signal output. The PCB board can be customized. We can make the lock with dual voltage 12v and 24v and with 7-wire connection. The following photo is the optional PCB board. If you want to customize the lock, please tell us your detail request, we will send your detailed quotation after knowing all your needs.