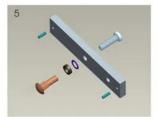

Mark screw positions of armature plate and magnetic lock on door leaf and door frame respectively.

Drill holes based on the marked positions.

Make a combination based on the picture.

Strike the pin into the armature plate slightly (to avoid movement).

Make a combination based on the picture(add washer accordingly). The rubber ring must be added.

Place the rubber ring between armature plate and door leaf.

Use Allen key to remove the mounting plate from lock body.