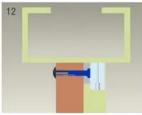

## Installation diagram

#### STANDARD INSTALLATION STEPS

Professional guidance, Rest assured

Fold the plate to 90°.

Close the door first, then place the upper side of template on door frame, while adjust the left side next to the door leaf.

Mark screw positions of armature plate and magnetic lock on door leaf and door frame respectively.

Drill holes based on the marked positions.

Make a combination based on the picture.

Strike the pin into the armature plate slightly (to avoid movement).