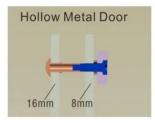

After all the appropriate procedures, the holding force can be maximized. Finally, fix the tamper screw.

Drill a hole Inside: Diameter is 8mm Outside: Diameter is16mm

Inside: Diameter is 8mm
Outside: Diameter is 12.7mm