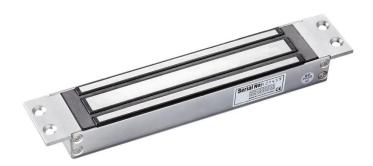

# Holding force 280kg Electric lock magnetic lock with LED, signal output or delayed frameless glass door magnetic lock

Hidden magnetic lock with 600 lbs (280 kg) holding force for single door

P a

P

a

m

d

tı e