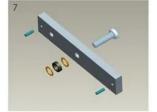

Make a combination based on the picture(add washer accordingly). The rubber ring must be added.

Place the rubber ring between armature plate and door leaf.

Use Allen key to remove the mounting plate from lock body.