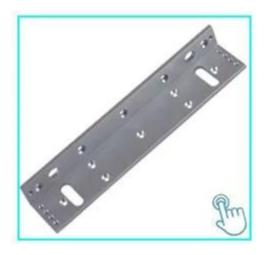

#### **ACM-Y280**

280kg(600lbs) Single Door magnetic Lock Suitable For: Wooden Door, Glass Door, Metal Door, Fire Proof Door.

ACM-Y280-L

L Bracket for 280kg/350kg Magnetic Lock

#### ACM-Y280-ZL

ZL Bracket for 280Kg/350Kg Magnetic Lock