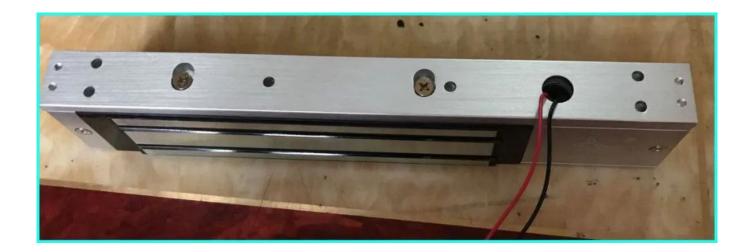

#### Detailed images, OEM / ODM available

Our lock is with LED light to show the working statue, the light is green when it is locked, red when unlocked . The statue of light can be changed.

ACM-Y280N is with signal output. The PCB board can be customized. We can realize the block with 12 V and 24 V double-voltage and with 7-wire connection. Below the picture is the optional PCB board. If you want to customize the lock, please tell us your detail request, we will send you your detail quote after knowing all your needs.