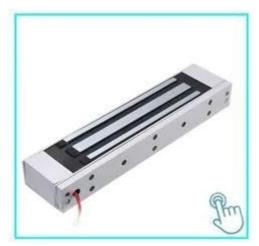

#### **ACM-Y280**

280kg(600lbs) Single Door magnetic Lock Suitable For: Wooden Door, Glass Door, Metal Door, Fire Proof Door.

ACM-Y280-L

L Bracket for 280kg/350kg Magnetic Lock