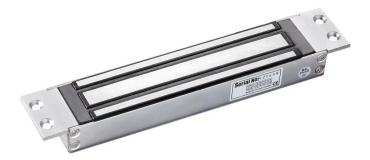

# Magnetic key lock with 600LBS or 280KG concealed key lock with LED

Magnetic retractable lock with a holding force of 600 pounds (280 kg) per door  $\,$ 

## Advanatge product

- Load test Collinear 280kg, 600pounds.
- Double voltage 12 or 24 VDC (optional).
- The standard voltage is 12VDC at the end.
- MOV provides reverse current protection.
- Suitable for wooden doors, glass doors, metal doors, fire doors.
- LED Indicates the status of the door.
- Blocking status sensor (NO / NC / COM)
- Door status sensor (NO / NC / COM)
- Designed anti-residual magnetism.
- High strength material, anodised aluminum housing.
- Design without mechanical failures.
- Increase the holding force, double insulating housing.
- CE certificate from the European Union, MA Certificate of the China Public Security Office