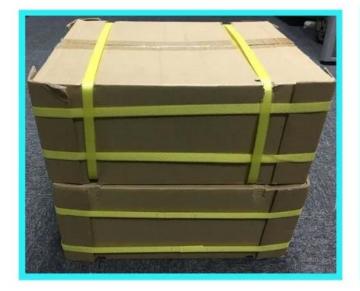

# Packing & Delivery

#### package

Packing with magnetic lock: 1 unit per box, 10 pieces per carton, Carton size: 35\* 30 \* 16 cm, gross weight: 24kg. 50 cartons per pallet