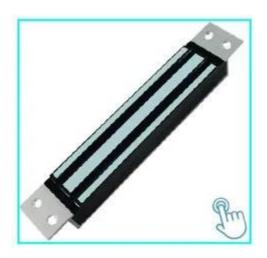

#### ACM-Y280N

Backplate magnetic lock (280kgs/600lbs) Suitable For: Wooden Door, Glass Door, Metal Door, Fire| Proof Door