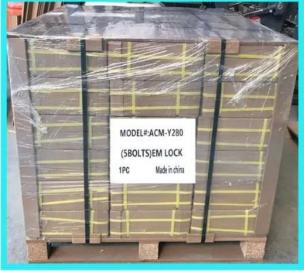

# Packing & Delivery

#### package

Packing with magnetic lock: 1 unit per box, 10 pieces per carton, Carton size: 35\* 30 \* 16 cm, gross weight: 24kg. 50 cartons per pallet