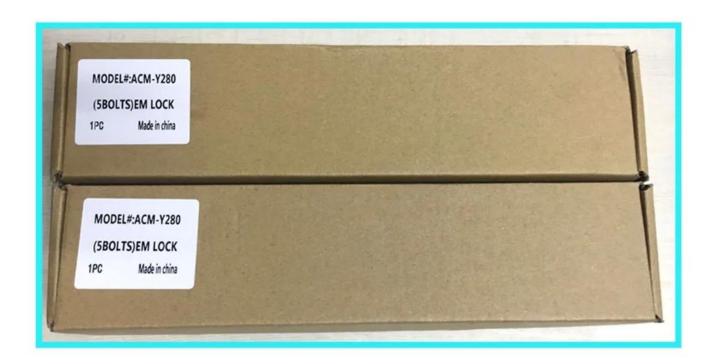

# Packing & Delivery

#### package

Packing with magnetic lock: 1 unit per box, 10 pieces per carton, Carton size: 35\* 30 \* 16 cm, gross weight: 24kg. 50 cartons per pallet