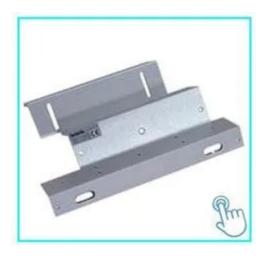

#### **ACM-Y280**

280kg(600lbs) Single Door magnetic Lock Suitable For: Wooden Door, Glass Door, Metal Door, Fire Proof Door.

ACM-Y280-L

L Bracket for 280kg/350kg Magnetic Lock

#### ACM-Y280-ZL

ZL Bracket for 280Kg/350Kg Magnetic Lock