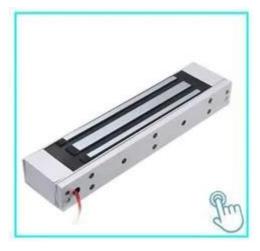

#### **ACM-Y280**

280kg(600lbs) Single Door magnetic Lock Suitable For: Wooden Door, Glass Door, Metal Door, Fire Proof Door.

ACM-Y280-L

L Bracket for 280kg/350kg Magnetic Lock