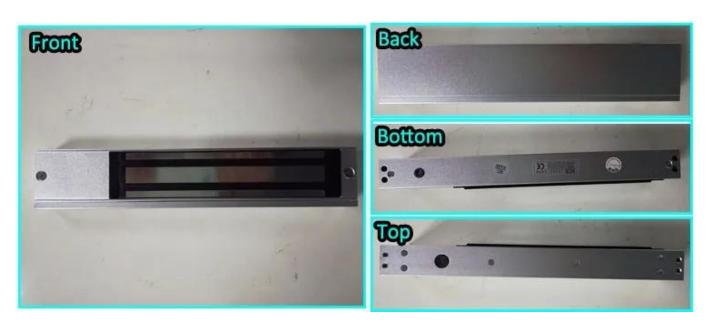

#### Detailed images, OEM / ODM available

Our lock is with LED light to show the working statue, the light is green when it is locked, red when unlocked . The statue of light can be changed.

ACM-Y280N is with signal output. The PCB board can be customized. We can realize the block with 12 V and 24 V double-voltage and with 7-wire connection. Below the picture is the optional PCB board. If you want to customize the lock, please tell us your detail request, we will send you your detail quote after knowing all your needs.