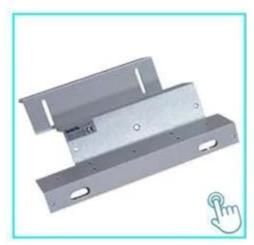

#### **ACM-Y280**

280kg(600lbs) Single Door magnetic Lock Suitable For: Wooden Door, Glass Door, Metal Door, Fire Proof Door.

ACM-Y280-L

L Bracket for 280kg/350kg Magnetic Lock

#### ACM-Y280-ZL

ZL Bracket for 280Kg/350Kg Magnetic Lock