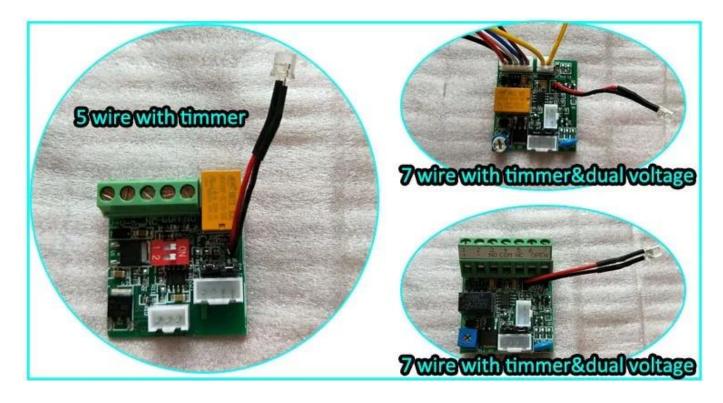

#### Detailed images, OEM / ODM available

Our lock is with LED light to show the working statue, the light is green when it is locked, red when unlocked . The statue of light can be changed.

ACM-Y280N is with signal output. The PCB board can be customized. We can realize the block with 12 V and 24 V double-voltage and with 7-wire connection. Below the picture is the optional PCB board. If you want to customize the lock, please tell us your detail request, we will send you your detail quote after knowing all your needs.