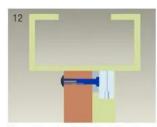

#### STANDARD INSTALLATION STEPS

Professional guidance, Rest assured

Fold the plate to 90°.

Close the door first, then place the upper side of template on door frame, while adjust the left side next to the door leaf.

Mark screw positions of armature plate and magnetic lock on door leaf and door frame respectively.

Drill holes based on the marked positions.

Make a combination based on the picture.

Strike the pin into the armature plate slightly (to avoid movement).

Make a combination based on the picture (add washer accordingly). The rubber ring must be added.

Place the rubber ring between armature plate and door leaf.

Use Allen key to remove the mounting plate from lock body.

Fix the mounting plate on the door frame according to the holes drilled earlier.

Use Allen key to screw the lock body on the mounting plate.

Close the door to test holding force. The angle between armature plate and magnetic lock can be adjusted by adding or reducing washers.

After all the appropriate procedures, the holding force can be maximized. Finally, fix the tamper screw.

Drill a hole Inside: Diameter is 8mm Outside: Diameter is16mm

Drill a hole Inside: Diameter is 8mm Outside: Diameter is 12.7mm