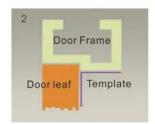

#### STANDARD INSTALLATION STEPS

Professional guidance, Rest assured

Fold the plate to 90°.

Close the door first, then place the upper side of template on door frame, while adjust the left side next to the door leaf.

Mark screw positions of armature plate and magnetic lock on door leaf and door frame respectively.

Drill holes based on the marked positions.

Make a combination based on the picture.

Strike the pin into the armature plate slightly (to avoid movement).