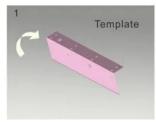

## STANDARD INSTALLATION STEPS

Professional guidance, Rest assured

Fold the plate to 90°.

Close the door first, then place the upper side of template on door frame, while adjust the left side next to the door leaf.