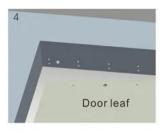

Mark screw positions of armature plate and magnetic lock on door leaf and door frame respectively.

Drill holes based on the marked positions.

Make a combination based on the picture.

Strike the pin into the armature plate slightly (to avoid movement).

Make a combination based on the picture (add washer accordingly). The rubber ring must be added.

Place the rubber ring between armature plate and door leaf.

Use Allen key to remove the mounting plate from lock body.