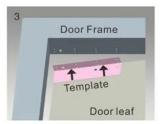

## STANDARD INSTALLATION STEPS

Professional guidance, Rest assured

Fold the plate to 90°.

Close the door first, then place the upper side of template on door frame, while adjust the left side next to the door leaf.

Mark screw positions of armature plate and magnetic lock on door leaf and door frame respectively.

Drill holes based on the marked positions.

Make a combination based on the picture.

Strike the pin into the armature plate slightly (to avoid movement).