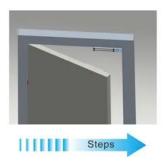

# **Instalation Diagram**

## STANDARD INSTALLATION STEPS

Professional guidance, Rest assured

Fold the plate to 90°.

Close the door first, then place the upper side of template on door frame, while adjust the left side next to the door leaf.

Mark screw positions of armature plate and magnetic lock on door leaf and door frame respectively.

Drill holes based on the marked positions.

Make a combination based on the picture.

Strike the pin into the armature plate slightly (to avoid movement).

Make a combination based on the picture (add washer accordingly). The rubber ring must be added.

Place the rubber ring between armature plate and door leaf.

Use Allen key to remove the mounting plate from lock body.

Fix the mounting plate on the door frame according to the holes drilled earlier.

Use Allen key to screw the lock body on the mounting plate.

Close the door to test holding force. The angle between armature plate and magnetic lock can be adjusted by adding or reducing washers.

After all the appropriate procedures, the holding force can be maximized. Finally, fix the tamper screw.

Drill a hole Inside: Diameter is 8mm Outside: Diameter is16mm

Drill a hole Inside: Diameter is 8mm Outside: Diameter is 12.7mm