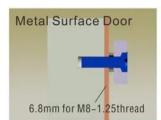

e armature plate slightly (to avoid movement).



Make a combination based on the picture (add washer accordingly). The rubber ring must be added.



Place the rubber ring between armature plate and door leaf.



Use Allen key to remove the mounting plate from lock body.



Fix the mounting plate on the door frame according to the holes drilled earlier.



Use Allen key to screw the lock body on the mounting plate.



Close the door to test holding force. The angle between armature plate and magnetic lock can be adjusted by adding or reducing washers.



After all the appropriate procedures, the holding force can be maximized. Finally, fix the tamper screw.



Drill a hole Inside: Diameter is 8mm Outside: Diameter is16mm



Drill a hole Inside: Diameter is 8mm Outside: Diameter is 12.7mm



Inside:Drill a hole diameter is 8mm folding the plastic straight pin

#### Notice:

Thickness of Door Leaf:

350LBS: 44mm 600LBS: 50mm 800LBS: 48mm 1200LBS: 46mm

# Packing & Delivery

## Shipping Way

We have strong cooperation with DHL, FEDEX, TNT, UPS, EMS, Forwarder by SEA and By AIR You also can choose your own shipping forwarder.

# Packaging

Magnetic Lock packaging: 1unit per box, 5pcs per carton,

Carton size: 35\*30\*16cm, Gross Weight: 25kg.







# You may need







# **ACM-Y280N**

Backplate magnetic lock (280kgs/600lbs) Suitable For: Wooden Door, Glass Door, Metal Door, Fire| Proof Door

## **ACM-Y180**

Surface mounted (180kg/300lbs) magnetic lock 2Bolts Fail safe.Suitable For: Wooden Door, Glass Door, Metal Door, Fire Proof Door.

## **ACM-Y280**

280kg(600lbs) Single