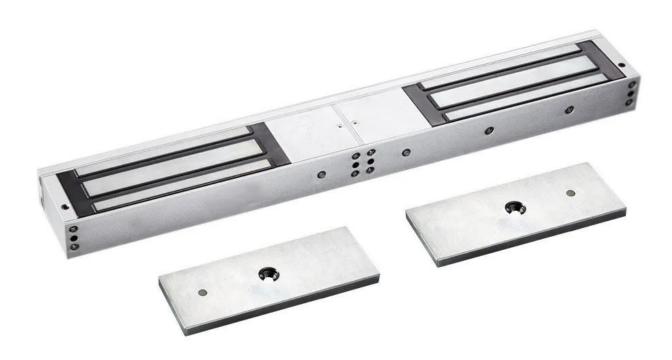

# 350kgs/800lbs dual door em magnetic lcok with led and feedback signal

Double door electric lock is for wooden door, fireproof door, sliding door and metal door. Inbuilt time delay mode and can set up 0,3,6,9sec . LED light ,Red indicates the door is unlock,Green indicates the door is lock

# **Product Advanatge**

Collinear Load Test 350x2kg,800x2pounds.

Dual Voltage 12 or 24 VDC(optional).

The Standard Voltage is 12VDC when Finished.

MOV Provides Reverse Current Protection.

Suitable For Wooden Door, Glass Door, Metal Door, Fireproof Door.

LED Indicates the Door Status.

Lock Status sensor(NO/NC/COM).

Time: 0/3/6/9sec.

Anti-Residual Magnetism Designed.

High Strength Material, Anodized Aluminum Housing.

Design without Mechanical Failure.

Increase the holding Force, Dual Insulative Housing.