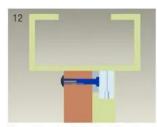

Fix the mounting plate on the door frame according to the holes drilled earlier.

Use Allen key to screw the lock body on the mounting plate.

Close the door to test holding force. The angle between armature plate and magnetic lock can be adjusted by adding or reducing washers.