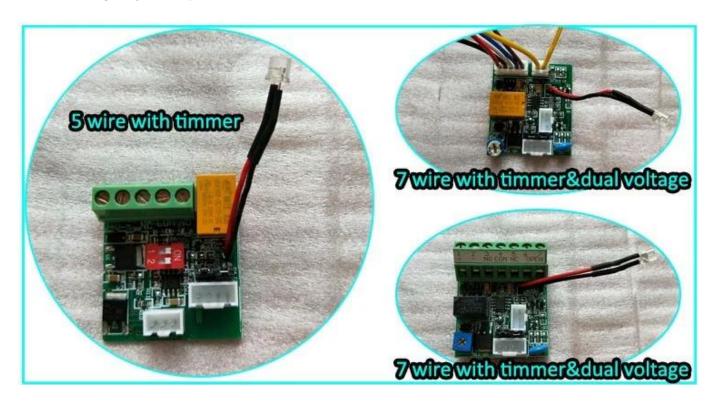

## Detailed Images, OEM/ODM available

Our lock is with LED light to show the working statue , light is green when it locked , Red when unlocked . The light statue can be changed .

ACM-Y380D is with signal output . The PCB board can be customized . We can make the lock with 12v&24v dual voltage and with 7 wire connection . Following photo is the PCB board optional .If you want to customize the lock ,please tell us your detail request , we will send your detail quotation after knowing all your requirement .