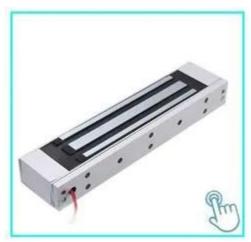

# 350kgs/800lbs dual door em magnetic lcok with led and feedback signal

Double door electric lock is for wooden door, fireproof door, sliding door and metal door. Inbuilt time delay mode and can set up 0,3,6,9sec . LED light ,Red indicates the door is unlock,Green indicates the door is lock

# **Product Advanatge**

Collinear Load Test 350x2kg,800x2pounds.

Dual Voltage 12 or 24 VDC(optional).

The Standard Voltage is 12VDC when Finished.

MOV Provides Reverse Current Protection.

Suitable For Wooden Door, Glass Door, Metal Door, Fireproof Door.

LED Indicates the Door Status.

Lock Status sensor(NO/NC/COM).

Time: 0/3/6/9sec.

Anti-Residual Magnetism Designed.

High Strength Material, Anodized Aluminum Housing.

Design without Mechanical Failure.

Increase the holding Force, Dual Insulative Housing.