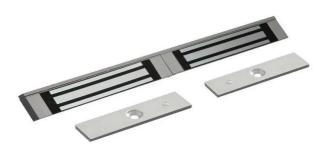

# 350kgs/800lbs dual door em magnetic lcok with led and feedback signal

Double door electric lock is for wooden door, fireproof door, sliding door and metal door. Inbuilt time delay mode and can set up 0,3,6,9sec . LED light ,Red indicates the door is unlock,Green indicates the door is lock

# **Product Advanatge**

Collinear Load Test 350x2kg,800x2pounds.

Dual Voltage 12 or 24 VDC(optional).

The Standard Voltage is 12VDC when Finished.

MOV Provides Reverse Current Protection.

Suitable For Wooden Door, Glass Door, Metal Door, Fireproof Door.

LED Indicates the Door Status.

Lock Status sensor(NO/NC/COM).

Time: 0/3/6/9sec.

Anti-Residual Magnetism Designed.

High Strength Material, Anodized Aluminum Housing.

Design without Mechanical Failure.

Increase the holding Force, Dual Insulative Housing.