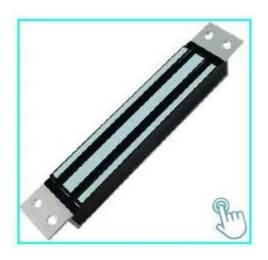

# 350kgs/800lbs dual door em magnetic lcok with led and feedback signal

Double door electric lock is for wooden door, fireproof door, sliding door and metal door. Inbuilt time delay mode and can set up 0,3,6,9sec . LED light ,Red indicates the door is unlock,Green indicates the door is lock

# **Product Advanatge**

Collinear Load Test 350x2kg,800x2pounds.

Dual Voltage 12 or 24 VDC(optional).

The Standard Voltage is 12VDC when Finished.

MOV Provides Reverse Current Protection.

Suitable For Wooden Door, Glass Door, Metal Door, Fireproof Door.

LED Indicates the Door Status.

Lock Status sensor(NO/NC/COM).

Time: 0/3/6/9sec.

Anti-Residual Magnetism Designed.

High Strength Material, Anodized Aluminum Housing.

Design without Mechanical Failure.

Increase the holding Force, Dual Insulative Housing.