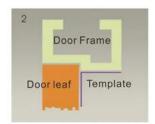

## STANDARD INSTALLATION STEPS

Professional guidance, Rest assured

Fold the plate to 90°.

Close the door first, then place the upper side of template on door frame, while adjust the left side next to the door leaf.

Mark screw positions of armature plate and magnetic lock on door leaf and door frame respectively.

Drill holes based on the marked positions.

Make a combination based on the picture.

Strike the pin into the armature plate slightly (to avoid movement).