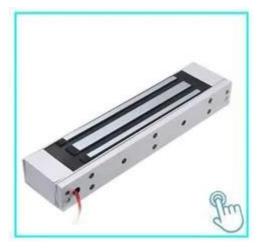

# 350kgs/800lbs dual door em magnetic lcok with led and feedback signal

Double door electric lock is for wooden door, fireproof door, sliding door and metal door. Inbuilt time delay mode and can set up 0,3,6,9sec . LED light ,Red indicates the door is unlock,Green indicates the door is lock

# **Product Advanatge**

Collinear Load Test 350x2kg,800x2pounds.

Dual Voltage 12 or 24 VDC(optional).

The Standard Voltage is 12VDC when Finished.

MOV Provides Reverse Current Protection.

Suitable For Wooden Door, Glass Door, Metal Door, Fireproof Door.

LED Indicates the Door Status.

Lock Status sensor(NO/NC/COM).

Time: 0/3/6/9sec.

Anti-Residual Magnetism Designed.

High Strength Material, Anodized Aluminum Housing.

Design without Mechanical Failure.

Increase the holding Force, Dual Insulative Housing.