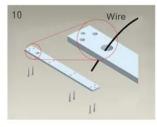

## STANDARD INSTALLATION STEPS

Professional guidance, Rest assured

Fold the plate to 90°.

Close the door first, then place the upper side of template on door frame, while adjust the left side next to the door leaf.

Mark screw positions of armature plate and magnetic lock on door leaf and door frame respectively.

Drill holes based on the marked positions.

Make a combination based on the picture.

Strike the pin into the armature plate slightly (to avoid movement).