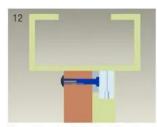

# Instalation Diagram

## STANDARD INSTALLATION STEPS

Professional guidance, Rest assured

Fold the plate to 90°.

Close the door first, then place the upper side of template on door frame, while adjust the left side next to the door leaf.

Mark screw positions of armature plate and magnetic lock on door leaf and door frame respectively.

Drill holes based on the marked positions.

Make a combination based on the picture.

Strike the pin into the armature plate slightly (to avoid movement).