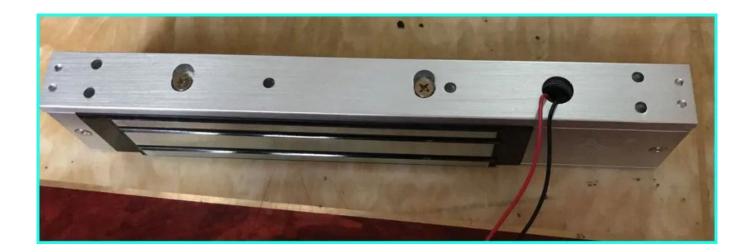

## Detailed Images , OEM/ODM available

Our lock is with LED light to show the working statue , light is green when it locked , Red when unlocked . The light statue can be changed .

ACM-Y350 is with signal output . The PCB board can be customized . We can make the lock with 12v&24v dual voltage and with 7 wire connection . Following photo is the PCB board optional .If you want to customize the lock ,please tell us your detail request , we will send your detail quotation after knowing all your requirement .