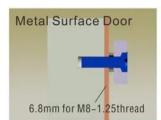

After all the appropriate procedures, the holding force can be maximized. Finally, fix the tamper screw.

Drill a hole Inside: Diameter is 8mm Outside: Diameter is16mm

Drill a hole Inside: Diameter is 8mm Outside: Diameter is 12.7mm

Inside:Drill a hole diameter is 8mm folding the plastic straight pin

### Notice:

Thickness of Door Leaf:

350LBS: 44mm 600LBS: 50mm 800LBS: 48mm 1200LBS: 46mm