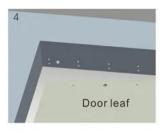

## STANDARD INSTALLATION STEPS

Professional guidance, Rest assured

Fold the plate to 90°.

Close the door first, then place the upper side of template on door frame, while adjust the left side next to the door leaf.

Mark screw positions of armature plate and magnetic lock on door leaf and door frame respectively.

Drill holes based on the marked positions.

Make a combination based on the picture.

Strike the pin into the armature plate slightly (to avoid movement).