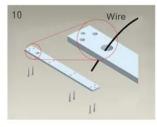

Mark screw positions of armature plate and magnetic lock on door leaf and door frame respectively.

Drill holes based on the marked positions.

Make a combination based on the picture.

Strike the pin into the armature plate slightly (to avoid movement).