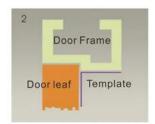

## STANDARD INSTALLATION STEPS

Professional guidance, Rest assured

Fold the plate to 90°.

Close the door first, then place the upper side of template on door frame, while adjust the left side next to the door leaf.