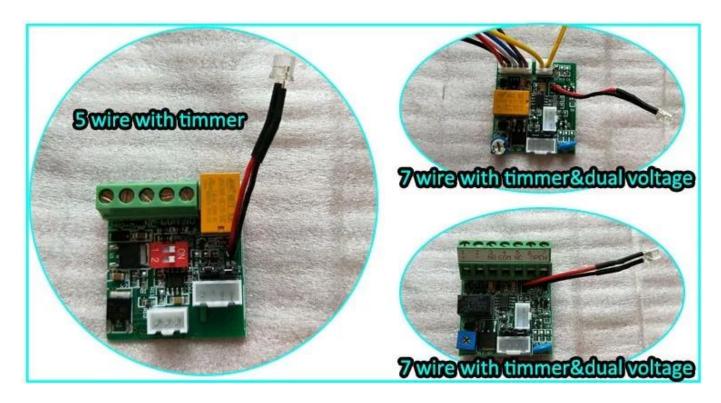

## Detailed Images , OEM/ODM available

Our lock is with LED light to show the working statue , light is green when it locked , Red when unlocked . The light statue can be changed .

ACM-Y350 is with signal output . The PCB board can be customized . We can make the lock with 12v&24v dual voltage and with 7 wire connection . Following photo is the PCB board optional .If you want to customize the lock ,please tell us your detail request , we will send your detail quotation after knowing all your requirement .