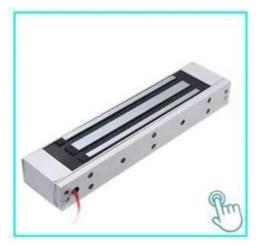

## Detailed Images , OEM/ODM available

Our lock is with LED light to show the working statue , light is green when it locked , Red when unlocked . The light statue can be changed .

ACM-Y350 is with signal output . The PCB board can be customized . We can make the lock with 12v&24v dual voltage and with 7 wire connection . Following photo is the PCB board optional .If you want to customize the lock ,please tell us your detail request , we will send your detail quotation after knowing all your requirement .