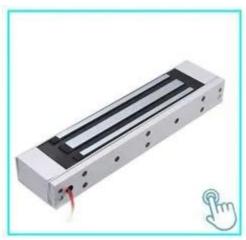

## Detailed Images , OEM/ODM available

Our lock is with LED light to show the working statue , light is green when it locked , Red when unlocked . The light statue can be changed .

ACM-Y350 is with signal output . The PCB board can be customized . We can make the lock with 12v&24v dual voltage and with 7 wire connection . Following photo is the PCB board optional .If you want to customize the lock ,please tell us your detail request , we will send your detail quotation after knowing all your requirement .