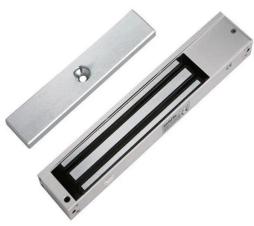

# High quality 350kgs glass and wooden door glass door magnetic lock

Magnetic lock with 800lbs (350kg) holding force for single door

Paa iPaa med tuetr Das ameie

þ te r o n CertiCHEL MAAtion:

## Product Advanatge

Collinear Load Test 350kg,800pounds.

Dual Voltage 12 or 24 VDC(optional).

The Standard Voltage is 12VDC when Finished.

MOV Provides Reverse Current Protection.

Suitable For Wooden Door, Glass Door, Metal Door, Fireproof Door.

LED Indicates the Door Status.

Lock Status sensor(NO/NC/COM).

Time: 0/3/6/9sec.

Anti-Residual Magnetism Designed.

High Strength Material, Anodized Aluminum Housing.

Design without Mechanical Failure.

Increase the holding Force, Dual Insulative Housing.