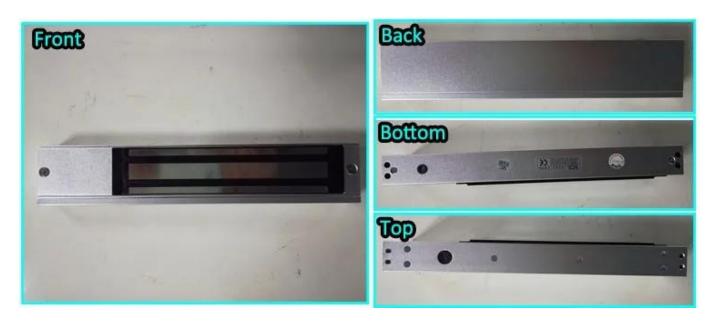

## Detailed Images , OEM/ODM available

Our lock is with LED light to show the working statue , light is green when it locked , Red when unlocked . The light statue can be changed .

ACM-Y350 is with signal output . The PCB board can be customized . We can make the lock with 12v&24v dual voltage and with 7 wire connection . Following photo is the PCB board optional .If you want to customize the lock ,please tell us your detail request , we will send your detail quotation after knowing all your requirement .