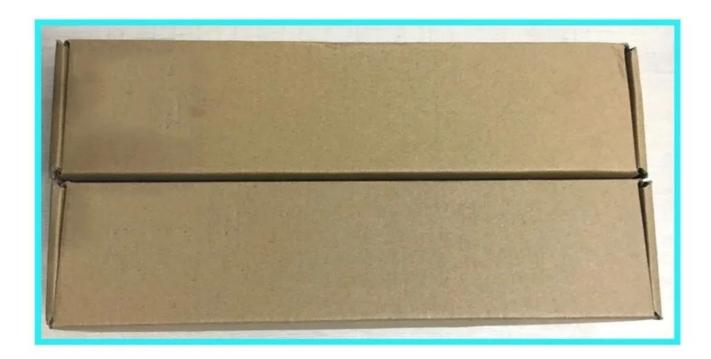

## Packaging

Magnetic Lock packaging: 1unit per box, 6pcs per carton,

Carton size : 35\*30\*16cm , Gross Weight :24kg. 50 cartons per pallet