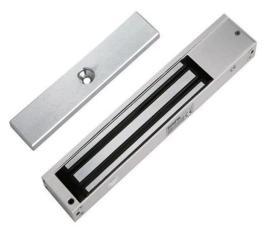

# **Product Description**

Access Control Inbuilt time delay 350Kg/800Ibs Electric EM lock with Led Light Feedback Signal

Magnetic lock with 800lbs (350kg) holding force for single door

P a P a m d

tı e

t B e s

# Product Advanatge

Collinear Load Test 350kg,800pounds.

Dual Voltage 12 or 24 VDC(optional).

The Standard Voltage is 12VDC when Finished.

MOV Provides Reverse Current Protection.

Suitable For Wooden Door, Glass Door, Metal Door, Fireproof Door.

LED Indicates the Door Status.

Lock Status sensor(NO/NC/COM).

Time: 0/3/6/9sec.

Anti-Residual Magnetism Designed.

High Strength Material, Anodized Aluminum Housing.

Design without Mechanical Failure.

Increase the holding Force, Dual Insulative Housing.