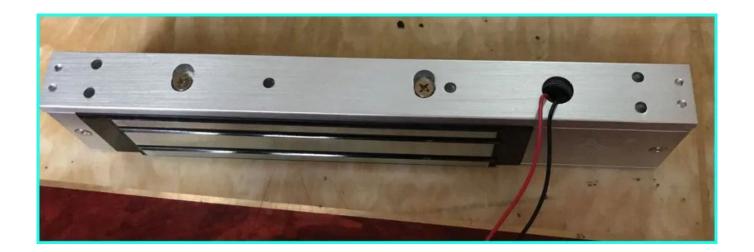

## Detailed Images, OEM/ODM available

Our lock is with LED light to show the working statue , light is green when it locked , Red when unlocked . The light statue can be changed .

ACM-Y350 is with signal output . The PCB board can be customized . We can make the lock with 12v&24v dual voltage and with 7 wire connection . Following photo is the PCB board optional .If you want to customize the lock ,please tell us your detail request , we will send your detail quotation after knowing all your requirement .