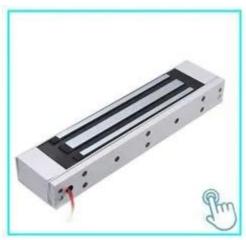

## **ACM-Y280**

280kg(600lbs) Single Door magnetic Lock Suitable For: Wooden Door, Glass Door, Metal Door, Fire Proof Door.