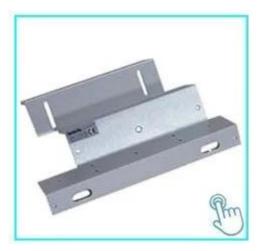

f Door Leaf:

350LBS: 44mm 600LBS: 50mm 800LBS: 48mm 1200LBS: 46mm

# Packing & Delivery

## Shipping Way

We have strong cooperation with DHL, FEDEX, TNT, UPS, EMS, Forwarder by SEA and By AIR You also can choose your own shipping forwarder.

### Packaging

Magnetic Lock packaging: 1unit per box, 6pcs per carton,

Carton size : 35\*30\*16cm , Gross Weight :24kg. 50 cartons per pallet













## ACM-Y280N

Backplate magnetic lock (280kgs/600lbs) Suitable For: Wooden Door, Glass Door, Metal Door, Fire| Proof Door

## **ACM-Y180**

Surface mounted (180kg/300lbs) magnetic lock 2Bolts Fail safe.Suitable For: Wooden Door, Glass Door, Metal Door, Fire Proof Door.

## **ACM-Y280**

280kg(600lbs) Single Door magnetic Lock Suitable For: Wooden Door, Glass Door, Metal Door, Fire Proof Door.







## **ACM-Y280-L**

L Bracket for 280kg/350kg Magnetic Lock

## ACM-Y180ZL

ZL Bracket for 180kg/300lbs Magnetic Lock

#### ACM-Y280-ZL

ZL Bracket for 280Kg/350Kg Magnetic Lock

## **Our Service**

- 1, Any inquires will be replied within 24 hours
- 2, Professional manufacturer and supplier, Welcome to visit our website and our factory
- 3. OEM/ODM Available
- 4, High quality, fashin desing, reasonable & competitive price, fast lead time
- 5, After-sale Service:
- 1), All products will have been strictly quality checked in house before packing
- 2), All products will be well packed before shipping
- 3), All our products have 2-3 year warranty if the damage is not caused by human
- 6, Faster delivery: Around 1~5 days for sample order, 7~30 days for bulk order
- 7, Payment: You can pay f