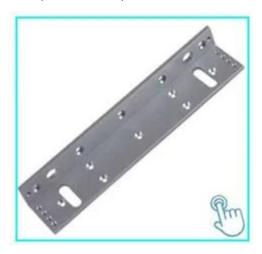

of Door Leaf:

350LBS: 44mm 600LBS: 50mm 800LBS: 48mm 1200LBS: 46mm

# Packing & Delivery

## Shipping Way

We have strong cooperation with DHL, FEDEX, TNT, UPS, EMS, Forwarder by SEA and By AIR You also can choose your own shipping forwarder.

### Packaging

Magnetic Lock packaging: 1unit per box, 6pcs per carton,

Carton size : 35\*30\*16cm , Gross Weight :24kg. 50 cartons per pallet













## ACM-Y280N

Backplate magnetic lock (280kgs/600lbs) Suitable For: Wooden Door, Glass Door, Metal Door, Fire| Proof Door

## **ACM-Y180**

Surface mounted (180kg/300lbs) magnetic lock 2Bolts Fail safe.Suitable For: Wooden Door, Glass Door, Metal Door, Fire Proof Door.

## **ACM-Y280**

280kg(600lbs) Single Door magnetic Lock Suitable For: Wooden Door, Glass Door, Metal Door, Fire Proof Door.







## **ACM-Y280-L**

L Bracket for 280kg/350kg Magnetic Lock

## ACM-Y180ZL

ZL Bracket for 180kg/300lbs Magnetic Lock

#### ACM-Y280-ZL

ZL Bracket for 280Kg/350Kg Magnetic Lock

## **Our Service**

- 1, Any inquires will be replied within 24 hours
- 2, Professional manufacturer and supplier, Welcome to visit our website and our factory
- 3. OEM/ODM Available
- 4, High quality, fashin desing, reasonable & competitive price, fast lead time
- 5, After-sale Service:
- 1), All products will have been strictly quality checked in house before packing
- 2), All products will be well packed before shipping
- 3), All our products have 2-3 year warranty if the damage is not caused by human
- 6, Faster delivery: Around 1~5 days for sample order, 7~30 days for bulk order
- 7, Payment: You can pay