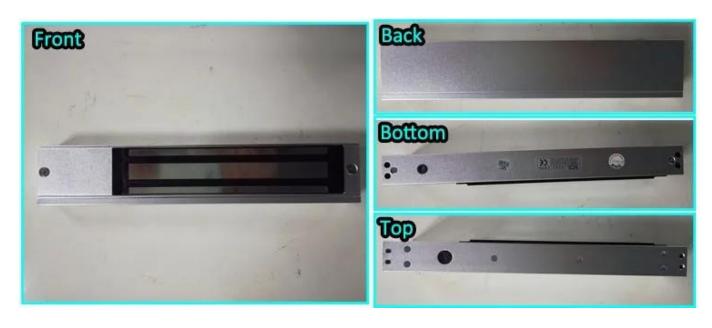

## Detailed Images, OEM/ODM available

Our lock is with LED light to show the working statue , light is green when it locked , Red when unlocked . The light statue can be changed .

ACM-Y350 is with signal output . The PCB board can be customized . We can make the lock with 12v&24v dual voltage and with 7 wire connection . Following photo is the PCB board optional .If you want to customize the lock ,please tell us your detail request , we will send your detail quotation after knowing all your requirement .