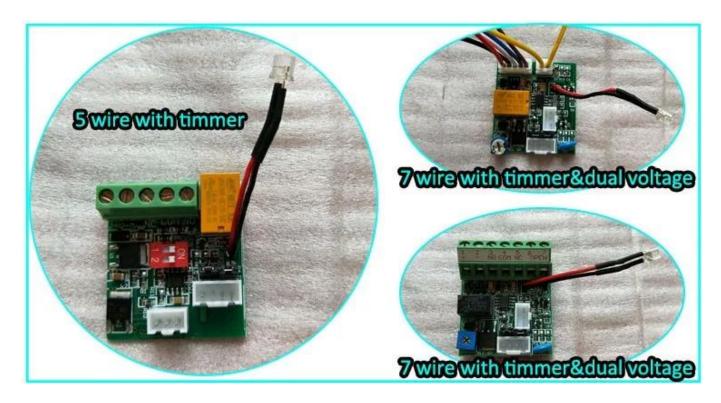

## Detailed Images, OEM/ODM available

Our lock is with LED light to show the working statue , light is green when it locked , Red when unlocked . The light statue can be changed .

ACM-Y350 is with signal output . The PCB board can be customized . We can make the lock with 12v&24v dual voltage and with 7 wire connection . Following photo is the PCB board optional .If you want to customize the lock ,please tell us your detail request , we will send your detail quotation after knowing all your requirement .