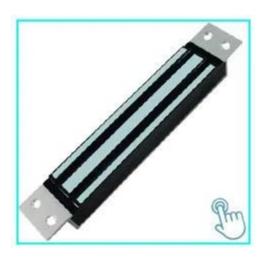

# **Product Description**

Access Control Inbuilt time delay 350Kg/800Ibs Electric EM lock with Led Light Feedback Signal

Magnetic lock with 800lbs (350kg) holding force for single door

P a P a m d

tı e

t B e s

# Product Advanatge

Collinear Load Test 350kg,800pounds.

Dual Voltage 12 or 24 VDC(optional).

The Standard Voltage is 12VDC when Finished.

MOV Provides Reverse Current Protection.

Suitable For Wooden Door, Glass Door, Metal Door, Fireproof Door.

LED Indicates the Door Status.

Lock Status sensor(NO/NC/COM).

Time: 0/3/6/9sec.

Anti-Residual Magnetism Designed.

High Strength Material, Anodized Aluminum Housing.

Design without Mechanical Failure.

Increase the holding Force, Dual Insulative Housing.