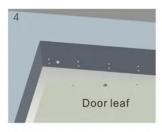

# Instalation Diagram

### STANDARD INSTALLATION STEPS

Professional guidance, Rest assured

Fold the plate to 90°.

Close the door first, then place the upper side of template on door frame, while adjust the left side next to the door leaf.

Mark screw positions of armature plate and magnetic lock on door leaf and door frame respectively.

Drill holes based on the marked positions.

Make a combination based on the picture.

Strike the pin into the armature plate slightly (to avoid movement).