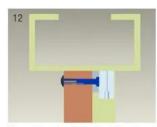

# Instalation Diagram

### STANDARD INSTALLATION STEPS

Professional guidance, Rest assured

Fold the plate to 90°.

Close the door first, then place the upper side of template on door frame, while adjust the left side next to the door leaf.

Mark screw positions of armature plate and magnetic lock on door leaf and door frame respectively.

Drill holes based on the marked positions.

Make a combination based on the picture.

Strike the pin into the armature plate slightly (to avoid movement).