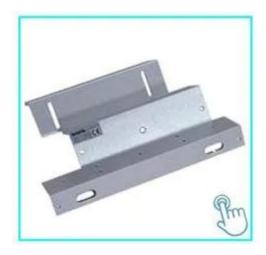

Door Leaf:

350LBS: 44mm 600LBS: 50mm 800LBS: 48mm 1200LBS: 46mm

# Packing & Delivery

## Shipping Way

We have strong cooperation with DHL, FEDEX, TNT, UPS, EMS, Forwarder by SEA and By AIR You also can choose your own shipping forwarder.

### Packaging

Magnetic Lock packaging: 1unit per box, 6pcs per carton,

Carton size : 35\*30\*16cm , Gross Weight :24kg. 50 cartons per pallet













## ACM-Y280N

Backplate magnetic lock (280kgs/600lbs) Suitable For: Wooden Door, Glass Door, Metal Door, Fire| Proof Door

## **ACM-Y180**

Surface mounted (180kg/300lbs) magnetic lock 2Bolts Fail safe.Suitable For: Wooden Door, Glass Door, Metal Door, Fire Proof Door.

## **ACM-Y280**

280kg(600lbs) Single Door magnetic Lock Suitable For: Wooden Door, Glass Door, Metal Door, Fire Proof Door.







## **ACM-Y280-L**

L Bracket for 280kg/350kg Magnetic Lock

## ACM-Y180ZL

ZL Bracket for 180kg/300lbs Magnetic Lock

#### ACM-Y280-ZL

ZL Bracket for 280Kg/350Kg Magnetic Lock

## **Our Service**

- 1, Any inquires will be replied within 24 hours
- 2, Professional manufacturer and supplier, Welcome to visit our website and our factory
- 3. OEM/ODM Available
- 4, High quality, fashin desing, reasonable & competitive price, fast lead time
- 5, After-sale Service:
- 1), All products will have been strictly quality checked in house before packing
- 2), All products will be well packed before shipping
- 3), All our products have 2-3 year warranty if the damage is not caused by human
- 6, Faster delivery: Around 1~5 days for sample order, 7~30 days for bulk order
- 7, Payment: You can pay for