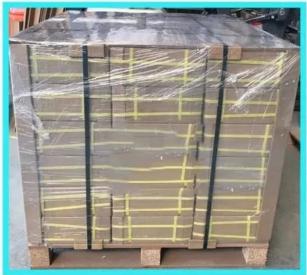

### Packaging

Magnetic Lock packaging: 1unit per box, 6pcs per carton,

Carton size : 35\*30\*16cm , Gross Weight :24kg. 50 cartons per pallet