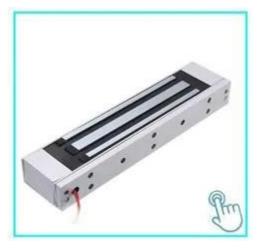

## ACM-Y280N

Backplate magnetic lock (280kgs/600lbs) Suitable For: Wooden Door, Glass Door, Metal Door, Fire| Proof Door