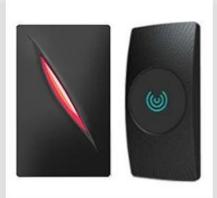

#### **Features:**

- > 125KHz Proximity /13.56MHz Mifare Card Reader
- > Read Range: Up to 10CM(125KHz)/5CM(13.56MHz)
- > 26/34bit Wiegand (default)
- > Easy to install on Metal Door Frame or Mullion
- > External LED Control
- > External Buzzer Control
- > Indoor / Outdoor Operation
- > Solid Epoxy Potted
- > Waterproof IP65
- > Reverse Polarity Protection

| Model                  | ACM03EM and ACM03MF                                 |
|------------------------|-----------------------------------------------------|
| Read Range             | EM: Up to 10CM, MF: Up to 5CM                       |
| Reading Time (Card)    | ≤300ms                                              |
| Power / Current        | DC 6-14V / Max.70mA                                 |
| Input Port             | 2ea (External LED Control, External Buzzer Control) |
| Output Format          | 26bit/34bit Wiegand (default)                       |
| LED Indicator          | 2 Colour LED Indicators(Red and Green)              |
| Beeper                 | Yes                                                 |
| Operating Temperature  | -20° to +65°C                                       |
| Operating Humidity     | 10% to 90% relative humidity non-condensing         |
| Colour                 | Black                                               |
| Material               | ABS+PC with texture                                 |
| Dimension(W x H x T)mm | 110X86X18mm                                         |
| Weight                 | 50g                                                 |
| Index of Protection    | IP65                                                |

# **Complete Door Access Control Solution Provider**

**RFID Card** 

RFID Key fob

**RFID Wristband** 

**RFID Reader** 

Long Distance UHF Reader

Access Control Reader