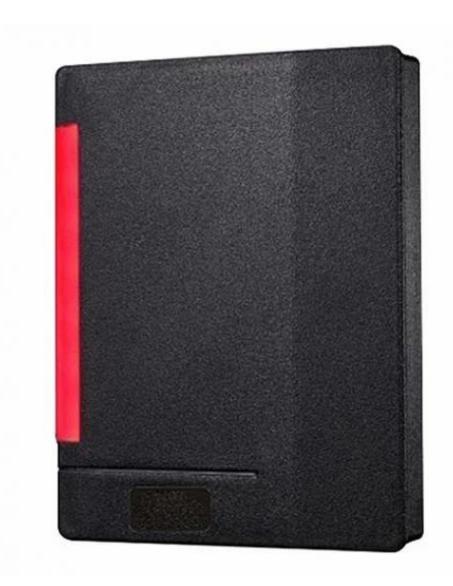

#### **Features:**

- > 125KHz Proximity /13.56MHz Mifare Card Reader
- > Read Range: Up to 10CM(125KHz)/5CM(13.56MHz)
- > 26/34bit Wiegand (default)
- > Easy to install on Metal Door Frame or Mullion
- > External LED Control
- > External Buzzer Control
- > Indoor / Outdoor Operation
- > Solid Epoxy Potted
- > Waterproof IP65
- > Reverse Polarity Protection

| Model                  | ACM03EM and ACM03MF                                 |
|------------------------|-----------------------------------------------------|
| Read Range             | EM: Up to 10CM, MF: Up to 5CM                       |
| Reading Time (Card)    | ≤300ms                                              |
| Power / Current        | DC 6-14V / Max.70mA                                 |
| Input Port             | 2ea (External LED Control, External Buzzer Control) |
| Output Format          | 26bit/34bit Wiegand (default)                       |
| LED Indicator          | 2 Colour LED Indicators(Red and Green)              |
| Beeper                 | Yes                                                 |
| Operating Temperature  | -20° to +65°C                                       |
| Operating Humidity     | 10% to 90% relative humidity non-condensing         |
| Colour                 | Black                                               |
| Material               | ABS+PC with texture                                 |
| Dimension(W x H x T)mm | 110X86X18mm                                         |
| Weight                 | 50g                                                 |
| Index of Protection    | IP65                                                |