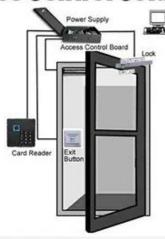

# You May Need

# **Complete Door Access Control Solution Provider**

**RFID Card** 

RFID Key fob

**RFID Wristband** 

**RFID Reader** 

Long Distance UHF Reader

Access Control Reader