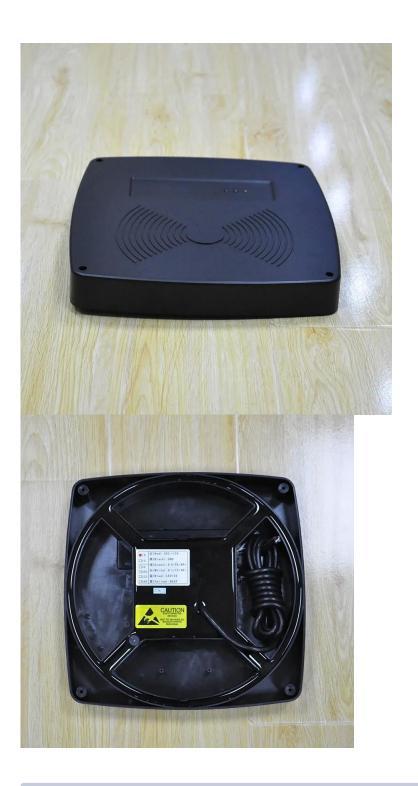

### **Product Description**



### 125Khz Wiegand Rfid long range Reader with 1M Reading Distance card entry system

Proximity 125Khz 1meter Range reader ACM26C with Working Voltage of 12V DC, Measuring 260\*260\*35mm

Reader. Syatrods peed Free State Hong y

## Detailed Images



## You May Like

Here is for Whole Solution Door Access Control You May Like



#### **ACM08N RFID reader**

125Khz / MF1 USB Desktop Reader

## ACM812A UHF RFID reader

2meter~ 5meter UHF Reader, Wiegand 26 output, RS232/485

# ACM26C 125khz long range rfid reader

125Khz EM Long range reader 70cm-1meter distance





#### ACM-EMI-S RFID card

125Khz EM Proximity Card Size 86\*54mm

#### **ACM-MF1 RFID Card**

MF1 Compatiable Card. Size 86\*54mm

#### ACM-ABS003 Keyfob

125Khz EM/13.56mhz Keyfob, Color Optional: Blue, Red,Black,Yellow, Grey,Green

### **Quality Warranty**

- Warranty Service will be honored if the damage is not caused by human, ACM Goldbridge provides 2 years warranty for relative products.
- On the contrary, ACM Goldbridge will cahrge extra if repair.
- More informatio