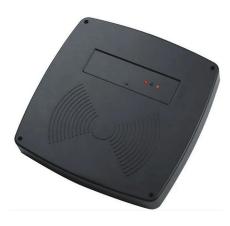

### 125Khz Wiegand Rfid long range Reader with 1M Reading Distance card entry system

Proximity 125Khz 1meter Range reader ACM26C with Working Voltage of 12V DC, Measuring 260\*260\*35mm

Reader. Syatrods peed Free State Hong y

# ACM26C 125khz long range rfid reader

125Khz EM Long range reader 70cm-1meter distance