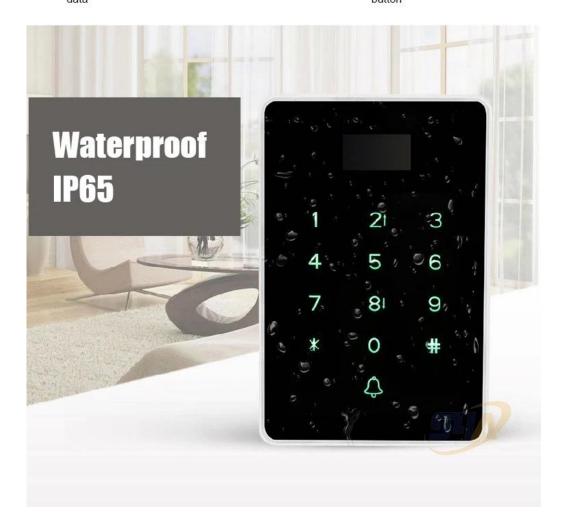

# Benefit

- 1. Metal case, Narrow frame design, touch screen access control reader.
- 2. Completely independent access control, can be directly implemented user passwords, cards and many other features management support card, password via touch keyboard input.
- 3. Large storage RFID capacity: 1000
- 4. Support easy management card
- 5. Wiegand ouput, Support use as a wiegand card reader and Surge absorption protection.
- 6. Protection level is IP65.