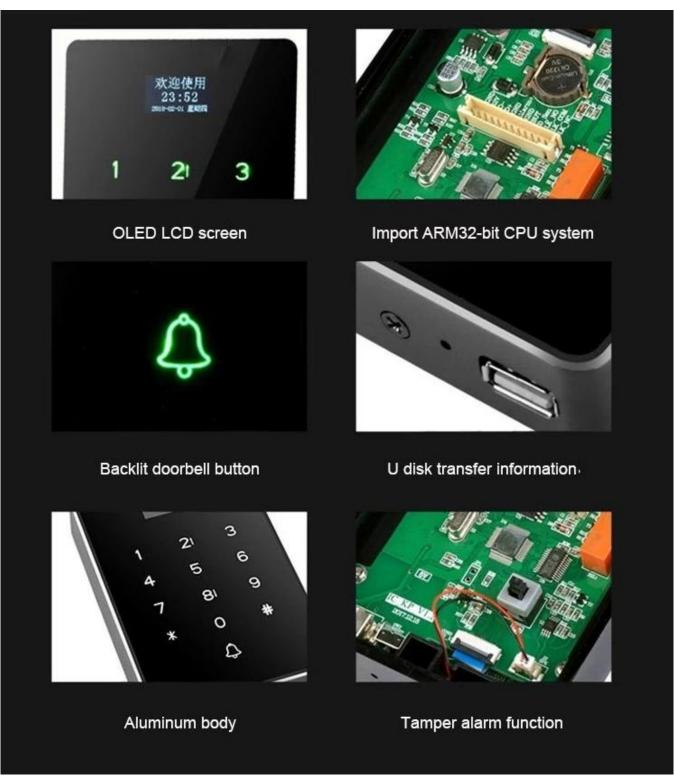

U disk transfer data

Voice function

IC card

Full touch button

ch 1000 User

### **Detiled image**

Supports Wiegand 26/34 output, can be used as access control to the card reader door