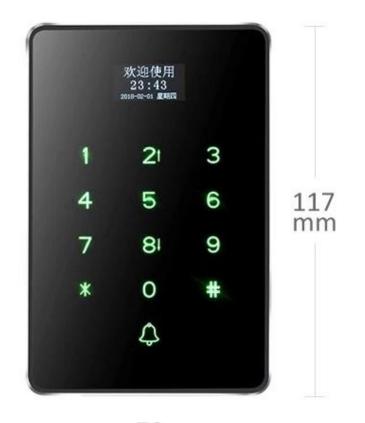

# Product display

78 mm

Size:117x78x22mm

U disk transfer data

Voice function

IC card

Full touch button

ch 1000 User

### **Detiled image**

Supports Wiegand 26/34 output, can be used as access control to the card reader door