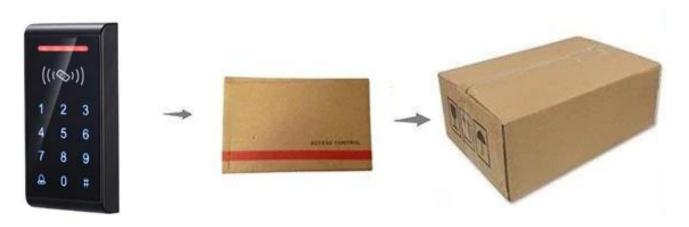

# Packaging and delivery

#### package

Keypad access control packaging: 1 unit per box, 100 pieces per carton, Carton size: 45 \* 31 \* 28cm, Gross weight: 13kg.