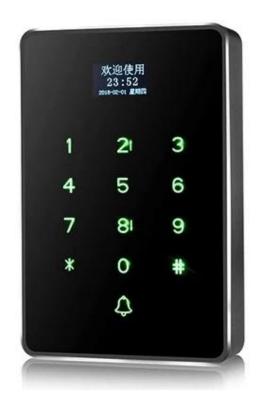

# Product display

78 mm

Size:117x78x22mm

### **Touch Screen Standalone Access Controller**

1 Oily us hiden what to be handed. Index shall the shall to offer the inhiden scenery a collection. Oily us hiden what to be handed.

e ritual to offer the 'r hides aconery a collection. city un hides wind to be hander