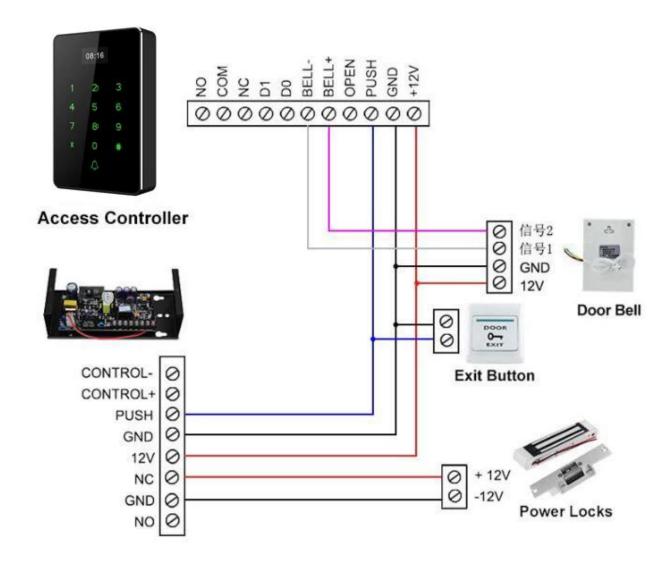

# Product description

| Item                       | Metal Rfid Access Control Keypad for Door Access Control System                                        |
|----------------------------|--------------------------------------------------------------------------------------------------------|
| Model                      | ACM105                                                                                                 |
| Verification Method        | RFID Card /Password/RFID Card +Password                                                                |
| Door Open Time             | 0-99 seconds                                                                                           |
| Storage RFID capacity      | 1,000 Users,Support management card,Easy management                                                    |
| Material                   | Metal shell, aluminium alloy                                                                           |
| Proximity Range            | 3-15CM                                                                                                 |
| Frequency                  | 13.56MHz                                                                                               |
| Wiegand Signal             | Wiegand 26/34 ouput, Support use as a wiegand card reader                                              |
| Access Control Interface   | Electric lock, Door sensor, Exit button, alarm, DoorBell                                               |
| Quickly Authorization      | Support data backup and copy,The same user,quickly authorization the same series machine users quickly |
| Easy to Management<br>User | Support management card easy to add user card and delete user card                                     |
| Optional Functions         | Mf Cards/Waterproof IP65                                                                               |
| Voltage                    | DC 12V                                                                                                 |
| Color                      | Black, Siler and Gold                                                                                  |
| Operating Temperature      | 0°C - 45°C                                                                                             |
| Operating Humidity         | 20%-80%                                                                                                |
| Dimensions                 | 117mm×78mm×22mm(L*W*D)                                                                                 |
| Gross Weight               | 0.5kg                                                                                                  |
|                            |                                                                                                        |

# Benefit

- 1. Metal case, Narrow frame design, touch screen access control reader.
- 2. Completely independent access control, can be directly implemented user passwords, cards and many other features management support card, password via touch keyboard input.
- 3. Large storage RFID capacity: 1000
- 4. Support easy management card
- 5. Wiegand ouput, Support use as a wiegand card reader and Surge absorption protection.
- 6. Protection level is IP65.

### **Detiled image**

Supports Wiegand 26/34 output, can be used as access control to the card reader door