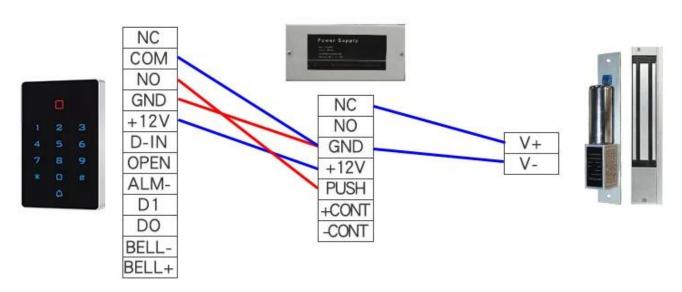

## Specifications:

Card type: EM

Working voltage: DC12V±10%

Reading Range:3-6cm Humidity: 10% to 90% RH

Door Opening Time: 0-99s (Adjustable)

Static electricity: ≤30mA

Ambient temperature: -45 °C ~ 60 °C

Electric lock output: ≤1A

## **Product Feature**

- ◆Digital backlit touch keypad
- ◆Multi-function standalone access controller and reader,
- ◆WG interface: WG26 Input / output
- ◆Capacity: 2000 cards / codes
- ◆Three accesses: card, pin, card + pin