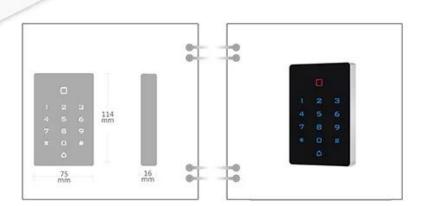

Short-circuit Protect: ≤100μS

Dimensions: 114\*75\*16mm

# •••• PRODUCT DETAILS ••••

| Product         | Touch Pads Reader |  |  |
|-----------------|-------------------|--|--|
| Frequency       | 125KHZ            |  |  |
| Size            | 110*71*15mm       |  |  |
| Working voltage | DC 12V            |  |  |
| Static current  | 30MA              |  |  |