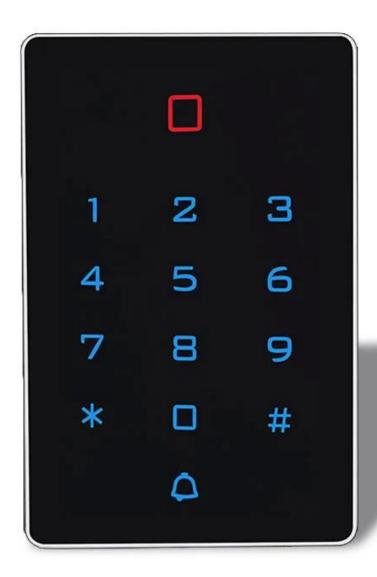

## **Product Feature**

- ◆Digital backlit touch keypad
- ◆Multi-function standalone access controller and reader,
- ◆WG interface: WG26 Input / output
- ◆Capacity: 2000 cards / codes
- ◆Three accesses: card, pin, card + pin