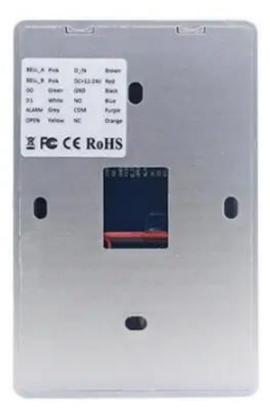

# **Product Description**









## Specifications:

Card type: EM

Working voltage: DC12V±10%

Reading Range:3-6cm Humidity: 10% to 90% RH

Door Opening Time: 0-99s (Adjustable)

Static electricity: ≤30mA

Ambient temperature: -45 °C ~ 60 °C

Electric lock output: ≤1A

Short-circuit Protect: ≤100μS

Dimensions: 114\*75\*16mm





## **Product Feature**

- ◆Digital backlit touch keypad
- ◆Multi-function standalone access controller and reader,
- ◆WG interface: WG26 Input / output
- ◆Capacity: 2000 cards / codes
- ◆Three accesses: card, pin, card + pin



# •••• PRODUCT DETAILS ••••











| Product         | Touch Pads Reader |  |  |
|-----------------|-------------------|--|--|
| Frequency       | 125KHZ            |  |  |
| Size            | 110*71*15mm       |  |  |
| Working voltage | DC 12V            |  |  |
|