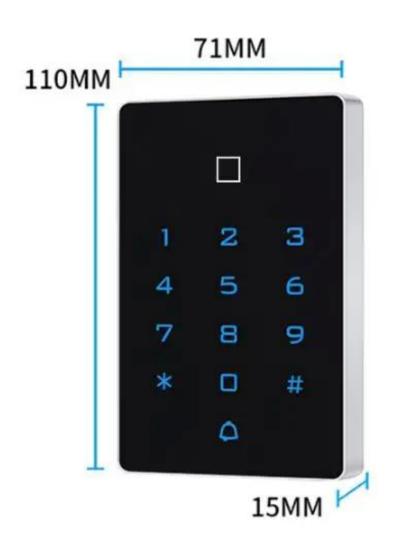

Short-circuit Protect: ≤100μS

Dimensions: 114\*75\*16mm

# •••• PRODUCT DETAILS ••••

| Product         | Touch Pads Reader |  |  |
|-----------------|-------------------|--|--|
| Frequency       | 125KHZ            |  |  |
| Size            | 110*71*15mm       |  |  |
| Working voltage | DC 12V            |  |  |
| Static current  | 30MA              |  |  |