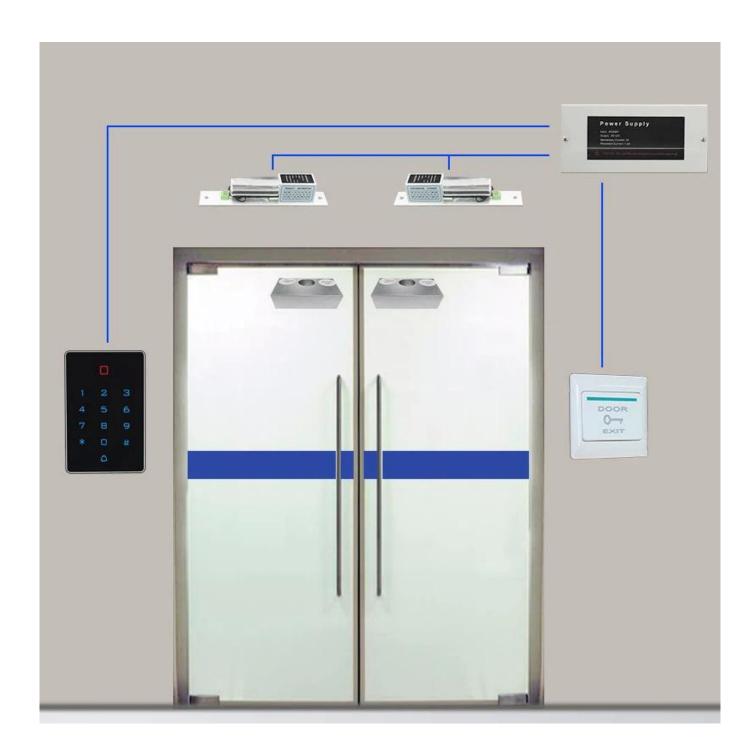

## **Product Feature**

- ◆Digital backlit touch keypad
- ◆Multi-function standalone access controller and reader,
- ◆WG interface: WG26 Input / output
- ◆Capacity: 2000 cards / codes
- ◆Three accesses: card, pin, card + pin