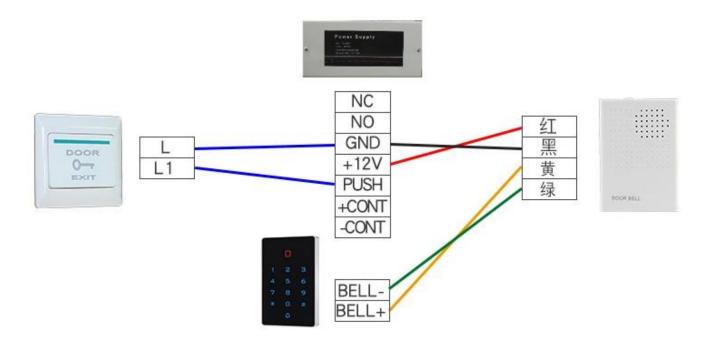

## Specifications:

Card type: EM

Working voltage: DC12V±10%

Reading Range:3-6cm Humidity: 10% to 90% RH

Door Opening Time: 0-99s (Adjustable)

Static electricity: ≤30mA

Ambient temperature: -45 °C ~ 60 °C

Electric lock output: ≤1A

## **Product Feature**

- ◆Digital backlit touch keypad
- ◆Multi-function standalone access controller and reader,
- ◆WG interface: WG26 Input / output
- ◆Capacity: 2000 cards / codes
- ◆Three accesses: card, pin, card + pin