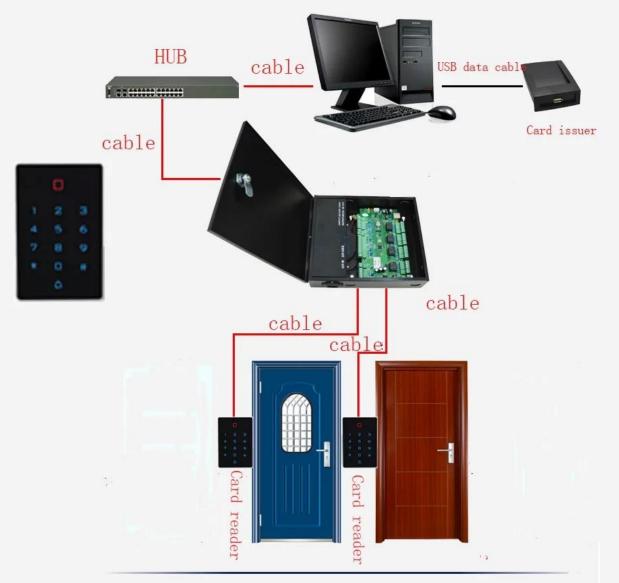

## **Product Feature**

- ◆Digital backlit touch keypad
- ◆Multi-function standalone access controller and reader,
- ◆WG interface: WG26 Input / output
- ◆Capacity: 2000 cards / codes
- ◆Three accesses: card, pin, card + pin