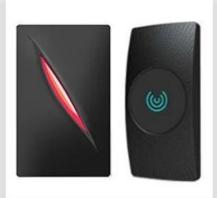

#### Features:

- > 125KHz Proximity /13.56MHz Mifare Card Reader
- > Read Range: Up to 10CM(125KHz)/5CM(13.56MHz)
- > 26/34bit Wiegand (default)
- > Easy to install on Metal Door Frame or Mullion
- > External LED Control
- > External Buzzer Control
- > Indoor / Outdoor Operation
- > Solid Epoxy Potted
- > Waterproof IP65
- > Reverse Polarity Protection

| Model                  | ACM26C                                              |
|------------------------|-----------------------------------------------------|
| Read Range             | EM: Up to 10CM, MF:Up to 5CM                        |
| Reading Time (Card)    | ≤300ms                                              |
| Power / Current        | DC 6-14V / Max.70mA                                 |
| Input Port             | 2ea (External LED Control, External Buzzer Control) |
| Output Format          | 26bit/34bit Wiegand (default)                       |
| LED Indicator          | 2 Colour LED Indicators(Red and Green)              |
| Beeper                 | Yes                                                 |
| Operating Temperature  | -20° to +65°C                                       |
| Operating Humidity     | 10% to 90% relative humidity non-condensing         |
| Colour                 | Black                                               |
| Material               | ABS+PC with texture                                 |
| Dimension(W x H x T)mm | 124 x 76x 23.5mm                                    |
| Weight                 | 50g                                                 |
| Index of Protection    | IP65                                                |

# **Complete Door Access Control Solution Provider**

**RFID Card** 

RFID Key fob

**RFID Wristband** 

**RFID Reader** 

Long Distance UHF Reader

Access Control Reader