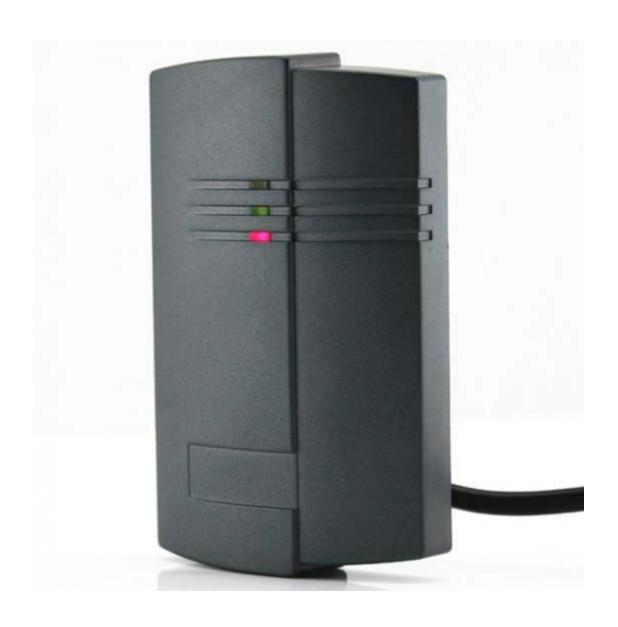

#### Features:

- > 125KHz Proximity /13.56MHz Mifare Card Reader
- > Read Range: Up to 10CM(125KHz)/5CM(13.56MHz)
- > 26/34bit Wiegand (default)
- > Easy to install on Metal Door Frame or Mullion
- > External LED Control
- > External Buzzer Control
- > Indoor / Outdoor Operation
- > Solid Epoxy Potted
- > Waterproof IP65
- > Reverse Polarity Protection

| Model                  | ACM26C                                              |
|------------------------|-----------------------------------------------------|
| Read Range             | EM: Up to 10CM, MF:Up to 5CM                        |
| Reading Time (Card)    | ≤300ms                                              |
| Power / Current        | DC 6-14V / Max.70mA                                 |
| Input Port             | 2ea (External LED Control, External Buzzer Control) |
| Output Format          | 26bit/34bit Wiegand (default)                       |
| LED Indicator          | 2 Colour LED Indicators(Red and Green)              |
| Beeper                 | Yes                                                 |
| Operating Temperature  | -20° to +65°C                                       |
| Operating Humidity     | 10% to 90% relative humidity non-condensing         |
| Colour                 | Black                                               |
| Material               | ABS+PC with texture                                 |
| Dimension(W x H x T)mm | 124 x 76x 23.5mm                                    |
| Weight                 | 50g                                                 |
| Index of Protection    | IP65                                                |