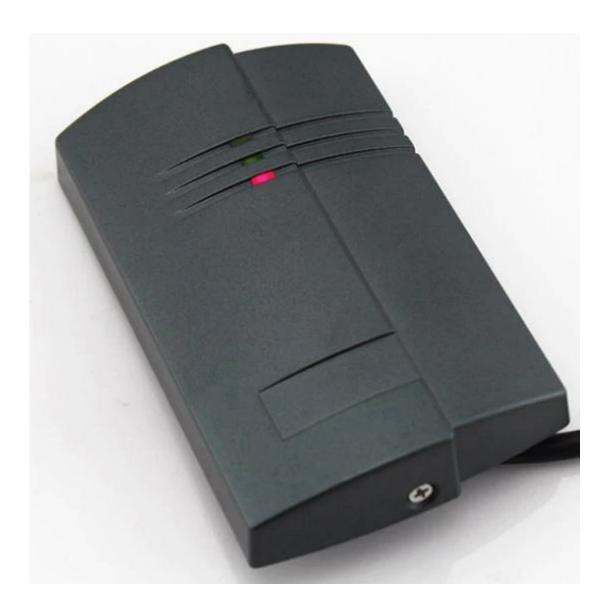

#### Features:

- > 125KHz Proximity /13.56MHz Mifare Card Reader
- > Read Range: Up to 10CM(125KHz)/5CM(13.56MHz)
- > 26/34bit Wiegand (default)
- > Easy to install on Metal Door Frame or Mullion
- > External LED Control
- > External Buzzer Control
- > Indoor / Outdoor Operation
- > Solid Epoxy Potted
- > Waterproof IP65
- > Reverse Polarity Protection

| Model                  | ACM26C                                              |
|------------------------|-----------------------------------------------------|
| Read Range             | EM: Up to 10CM, MF:Up to 5CM                        |
| Reading Time (Card)    | ≤300ms                                              |
| Power / Current        | DC 6-14V / Max.70mA                                 |
| Input Port             | 2ea (External LED Control, External Buzzer Control) |
| Output Format          | 26bit/34bit Wiegand (default)                       |
| LED Indicator          | 2 Colour LED Indicators(Red and Green)              |
| Beeper                 | Yes                                                 |
| Operating Temperature  | -20° to +65°C                                       |
| Operating Humidity     | 10% to 90% relative humidity non-condensing         |
| Colour                 | Black                                               |
| Material               | ABS+PC with texture                                 |
| Dimension(W x H x T)mm | 124 x 76x 23.5mm                                    |
| Weight                 | 50g                                                 |
| Index of Protection    | IP65                                                |