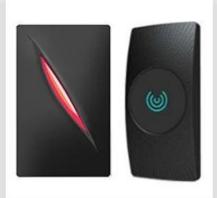

#### Features:

- > 125KHz Proximity /13.56MHz Mifare Card Reader
- > Read Range: Up to 10CM(125KHz)/5CM(13.56MHz)
- > 26/34bit Wiegand (default)
- > Easy to install on Metal Door Frame or Mullion
- > External LED Control
- > External Buzzer Control
- > Indoor / Outdoor Operation
- > Solid Epoxy Potted
- > Waterproof IP65
- > Reverse Polarity Protection

| Model                  | ACM26E                                              |
|------------------------|-----------------------------------------------------|
| Read Range             | EM: Up to 10CM, MF:Up to 5CM                        |
| Reading Time (Card)    | ≤300ms                                              |
| Power / Current        | DC 6-14V / Max.70mA                                 |
| Input Port             | 2ea (External LED Control, External Buzzer Control) |
| Output Format          | 26bit/34bit Wiegand (default)                       |
| LED Indicator          | 2 Colour LED Indicators(Red and Green)              |
| Beeper                 | Yes                                                 |
| Operating Temperature  | -20° to +65°C                                       |
| Operating Humidity     | 10% to 90% relative humidity non-condensing         |
| Colour                 | Black                                               |
| Material               | ABS+PC with texture                                 |
| Dimension(W x H x T)mm | 126 x 76x 23mm                                      |
| Weight                 | 50g                                                 |
| Index of Protection    | IP65                                                |