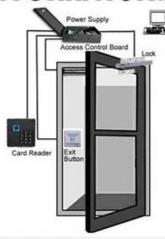

#### Features:

- > 125KHz Proximity /13.56MHz Mifare Card Reader
- > Read Range: Up to 10CM(125KHz)/5CM(13.56MHz)
- > 26/34bit Wiegand (default)
- > Easy to install on Metal Door Frame or Mullion
- > External LED Control
- > External Buzzer Control
- > Indoor / Outdoor Operation
- > Solid Epoxy Potted
- > Waterproof IP65
- > Reverse Polarity Protection