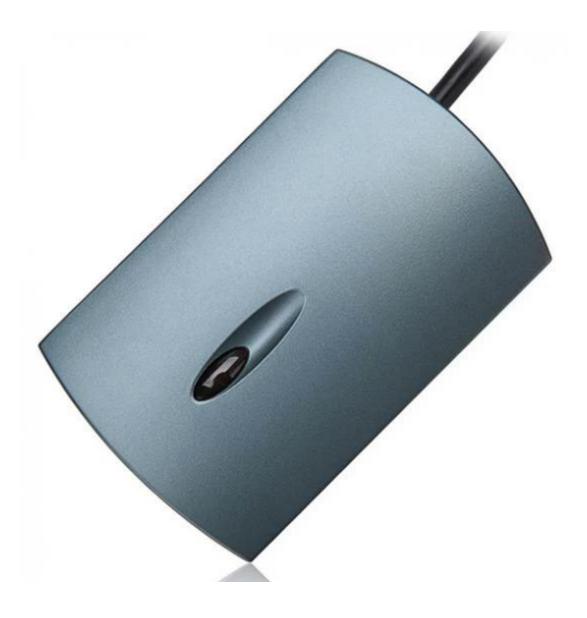

#### Features:

- > 125KHz Proximity /13.56MHz Mifare Card Reader
- > Read Range: Up to 10CM(125KHz)/5CM(13.56MHz)
- > 26/34bit Wiegand (default)
- > Easy to install on Metal Door Frame or Mullion
- > External LED Control
- > External Buzzer Control
- > Indoor / Outdoor Operation
- > Solid Epoxy Potted
- > Waterproof IP65
- > Reverse Polarity Protection

| Model                  | ACM26E                                              |
|------------------------|-----------------------------------------------------|
| Read Range             | EM: Up to 10CM, MF:Up to 5CM                        |
| Reading Time (Card)    | ≤300ms                                              |
| Power / Current        | DC 6-14V / Max.70mA                                 |
| Input Port             | 2ea (External LED Control, External Buzzer Control) |
| Output Format          | 26bit/34bit Wiegand (default)                       |
| LED Indicator          | 2 Colour LED Indicators(Red and Green)              |
| Beeper                 | Yes                                                 |
| Operating Temperature  | -20° to +65°C                                       |
| Operating Humidity     | 10% to 90% relative humidity non-condensing         |
| Colour                 | Black                                               |
| Material               | ABS+PC with texture                                 |
| Dimension(W x H x T)mm | 126 x 76x 23mm                                      |
| Weight                 | 50g                                                 |
| Index of Protection    | IP65                                                |