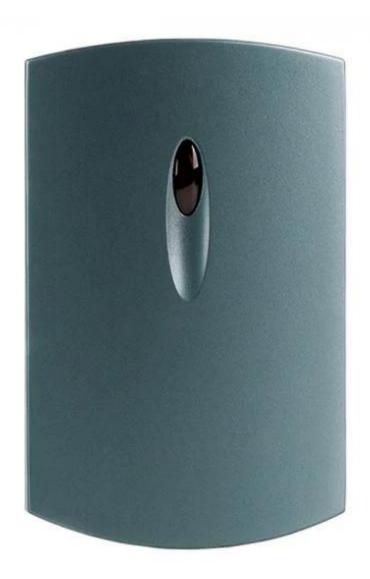

#### Features:

- > 125KHz Proximity /13.56MHz Mifare Card Reader
- > Read Range: Up to 10CM(125KHz)/5CM(13.56MHz)
- > 26/34bit Wiegand (default)
- > Easy to install on Metal Door Frame or Mullion
- > External LED Control
- > External Buzzer Control
- > Indoor / Outdoor Operation
- > Solid Epoxy Potted
- > Waterproof IP65
- > Reverse Polarity Protection

| Model                  | ACM26E                                              |
|------------------------|-----------------------------------------------------|
| Read Range             | EM: Up to 10CM, MF:Up to 5CM                        |
| Reading Time (Card)    | ≤300ms                                              |
| Power / Current        | DC 6-14V / Max.70mA                                 |
| Input Port             | 2ea (External LED Control, External Buzzer Control) |
| Output Format          | 26bit/34bit Wiegand (default)                       |
| LED Indicator          | 2 Colour LED Indicators(Red and Green)              |
| Beeper                 | Yes                                                 |
| Operating Temperature  | -20° to +65°C                                       |
| Operating Humidity     | 10% to 90% relative humidity non-condensing         |
| Colour                 | Black                                               |
| Material               | ABS+PC with texture                                 |
| Dimension(W x H x T)mm | 126 x 76x 23mm                                      |
| Weight                 | 50g                                                 |
| Index of Protection    | IP65                                                |