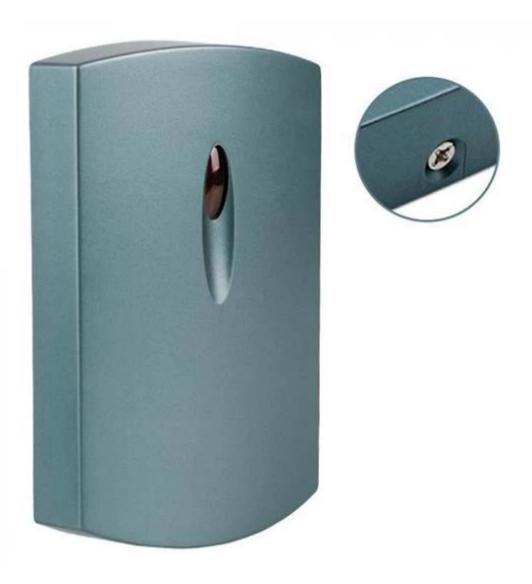

#### Features:

- > 125KHz Proximity /13.56MHz Mifare Card Reader
- > Read Range: Up to 10CM(125KHz)/5CM(13.56MHz)
- > 26/34bit Wiegand (default)
- > Easy to install on Metal Door Frame or Mullion
- > External LED Control
- > External Buzzer Control
- > Indoor / Outdoor Operation
- > Solid Epoxy Potted
- > Waterproof IP65
- > Reverse Polarity Protection

| Model                  | ACM26E                                              |
|------------------------|-----------------------------------------------------|
| Read Range             | EM: Up to 10CM, MF:Up to 5CM                        |
| Reading Time (Card)    | ≤300ms                                              |
| Power / Current        | DC 6-14V / Max.70mA                                 |
| Input Port             | 2ea (External LED Control, External Buzzer Control) |
| Output Format          | 26bit/34bit Wiegand (default)                       |
| LED Indicator          | 2 Colour LED Indicators(Red and Green)              |
| Beeper                 | Yes                                                 |
| Operating Temperature  | -20° to +65°C                                       |
| Operating Humidity     | 10% to 90% relative humidity non-condensing         |
| Colour                 | Black                                               |
| Material               | ABS+PC with texture                                 |
| Dimension(W x H x T)mm | 126 x 76x 23mm                                      |
| Weight                 | 50g                                                 |
| Index of Protection    | IP65                                                |