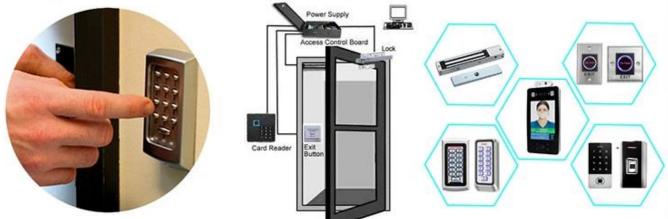

## **Complete Door Access Control Solution Provider**

**RFID Reader** 

### Access Control Reader