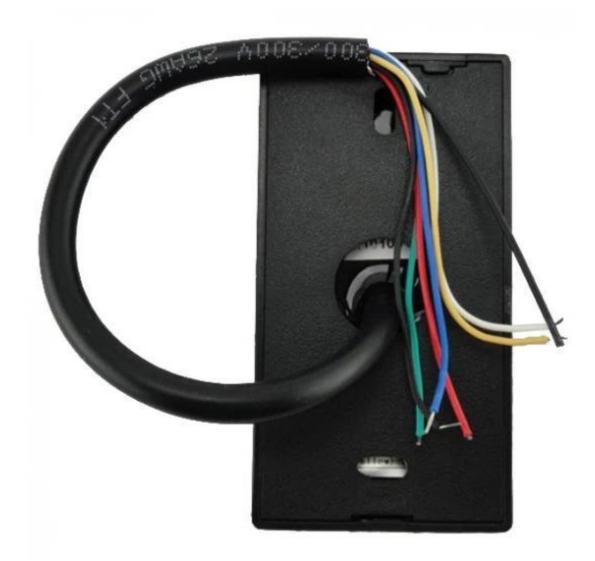

| Model                  | ACM96                                               |
|------------------------|-----------------------------------------------------|
| Read Range             | EM: Up to 10CM, MF:Up to 5CM                        |
| Reading Time (Card)    | ≤300ms                                              |
| Power / Current        | DC 6-14V / Max.70mA                                 |
| Input Port             | 2ea (External LED Control, External Buzzer Control) |
| Output Format          | 26bit/34bit Wiegand (default)                       |
| LED Indicator          | 2 Colour LED Indicators(Red and Green)              |
| Beeper                 | Yes                                                 |
| Operating Temperature  | -20° to +65°C                                       |
| Operating Humidity     | 10% to 90% relative humidity non-condensing         |
| Colour                 | Black                                               |
| Material               | ABS+PC with texture                                 |
| Dimension(W x H x T)mm | 80X43X16mm                                          |
| Weight                 | 50g                                                 |
| Index of Protection    | IP65                                                |