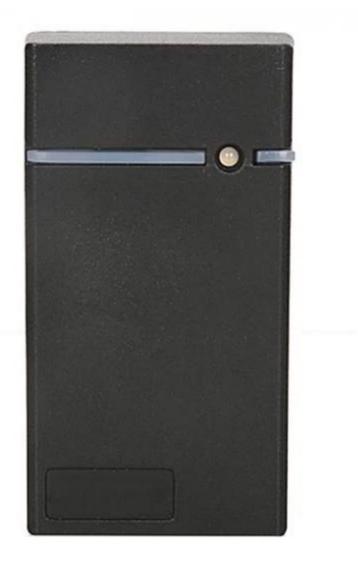

#### Features:

- > 125KHz Proximity /13.56MHz Mifare Card Reader
- > Read Range: Up to 10CM(125KHz)/5CM(13.56MHz)
- > 26/34bit Wiegand (default)
- > Easy to install on Metal Door Frame or Mullion
- > External LED Control
- > External Buzzer Control
- > Indoor / Outdoor Operation
- > Solid Epoxy Potted
- > Waterproof IP65
- > Reverse Polarity Protection

| Model                  | ACM96                                               |
|------------------------|-----------------------------------------------------|
| Read Range             | EM: Up to 10CM, MF:Up to 5CM                        |
| Reading Time (Card)    | ≤300ms                                              |
| Power / Current        | DC 6-14V / Max.70mA                                 |
| Input Port             | 2ea (External LED Control, External Buzzer Control) |
| Output Format          | 26bit/34bit Wiegand (default)                       |
| LED Indicator          | 2 Colour LED Indicators(Red and Green)              |
| Beeper                 | Yes                                                 |
| Operating Temperature  | -20° to +65°C                                       |
| Operating Humidity     | 10% to 90% relative humidity non-condensing         |
| Colour                 | Black                                               |
| Material               | ABS+PC with texture                                 |
| Dimension(W x H x T)mm | 80X43X16mm                                          |
| Weight                 | 50g                                                 |
| Index of Protection    | IP65                                                |