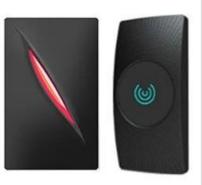

#### Features:

- > 125KHz Proximity /13.56MHz Mifare Card Reader
- > Read Range: Up to 10CM(125KHz)/5CM(13.56MHz)
- > 26/34bit Wiegand (default)
- > Easy to install on Metal Door Frame or Mullion
- > External LED Control
- > External Buzzer Control
- > Indoor / Outdoor Operation
- > Solid Epoxy Potted
- > Waterproof IP65
- > Reverse Polarity Protection

| Model                  | ACM96                                               |
|------------------------|-----------------------------------------------------|
| Read Range             | EM: Up to 10CM, MF:Up to 5CM                        |
| Reading Time (Card)    | ≤300ms                                              |
| Power / Current        | DC 6-14V / Max.70mA                                 |
| Input Port             | 2ea (External LED Control, External Buzzer Control) |
| Output Format          | 26bit/34bit Wiegand (default)                       |
| LED Indicator          | 2 Colour LED Indicators(Red and Green)              |
| Beeper                 | Yes                                                 |
| Operating Temperature  | -20° to +65°C                                       |
| Operating Humidity     | 10% to 90% relative humidity non-condensing         |
| Colour                 | Black                                               |
| Material               | ABS+PC with texture                                 |
| Dimension(W x H x T)mm | 80X43X16mm                                          |
| Weight                 | 50g                                                 |
| Index of Protection    | IP65                                                |

### Access Control Reader