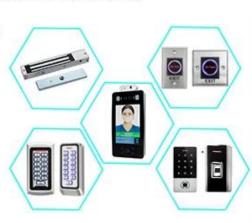

# You May Need

# **Complete Door Access Control Solution Provider**

**RFID Card** 

RFID Key fob

**RFID Wristband** 

**RFID Reader** 

Long Distance UHF Reader

Access Control Reader