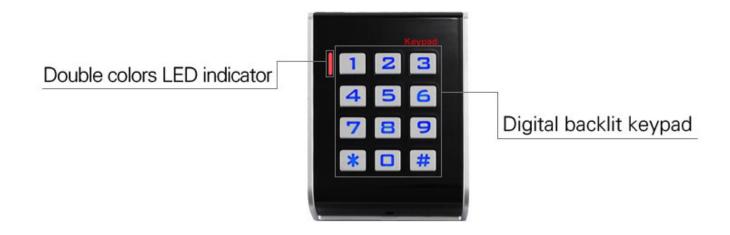

# **Product Description**

- > Multi-function standalone device, can be used as a WG26 card reader
- > Capacity: 2000 card users, 2000 PIN users
- > Three-door open methods: card, code, card+code
- > Backlit keypad: Can operate keyboard in the dark night