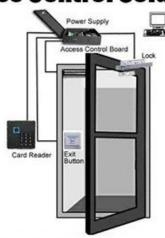

# **Product Description**

- > Multi-function standalone device, can be used as a WG26 card reader
- > Capacity: 2000 card users, 2000 PIN users
- > Three-door open methods: card, code, card+code
- > Backlit keypad: Can operate keyboard in the dark night