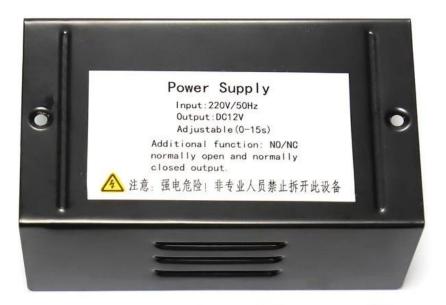

### **Product Description**

#### **Product Parameter Parameter Description**

| Description    | Factory 12v 5A Switch Power Supply Control for Door Access Entry Systems |
|----------------|--------------------------------------------------------------------------|
| Product Size   | 190x85x80MM                                                              |
| Input voltage  | 12V                                                                      |
| Mannual        | English                                                                  |
| Output current | 50W                                                                      |
| Supply voltage | DC 12V; NO/NC                                                            |
| Delay range    | 0-15s                                                                    |