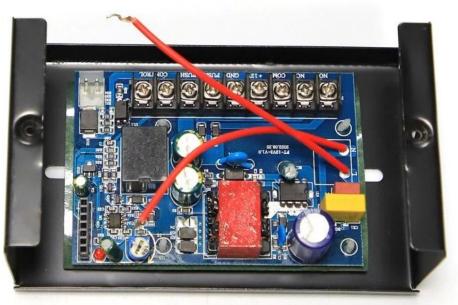

eter Description**

| Description    | Factory 12v 5A Switch Power Supply Control for Door Access Entry Systems |
|----------------|--------------------------------------------------------------------------|
| Product Size   | 190x85x80MM                                                              |
| Input voltage  | 12V                                                                      |
| Mannual        | English                                                                  |
| Output current | 50W                                                                      |
| Supply voltage | DC 12V; NO/NC                                                            |
| Delay range    | 0-15s                                                                    |

### **Detailed Images**









# Scope of Application



Financial

Government

Factory

Aviation

School



Factory Wholesale Exit Button/Adapter/Linear Power Supply













**ACM 12V5A** 

US\$7.71-8.36



S lily@goldbridgesz.com

sales@goldbridgesz.com

MORE

## You May Need

# **Complete Door Access Control Solution Provider**







**RFID Reader** 







Access Control Reader

**Our Service** 

- 1, Any inquires will be replied within 24 hours
- 2, Professional manufacturer and supplier, Welcome to visit our website and our factory
- 3, OEM/ODM Available
- 4, High quality, fashin desing, reasonable & competitive price, fast lead time
- 5, After-sale Service :
- 1), All products will have been strictly quality checked in house before packing
- 2), All products will be well packed before shipping
- 3), A