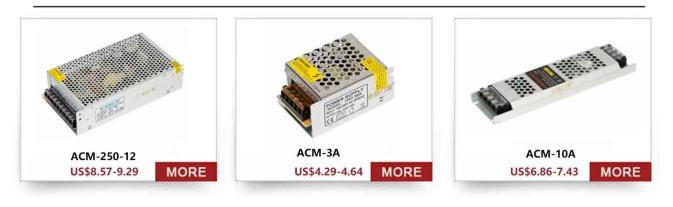

---------------------------------------------------------|
| Product Size   | 190x85x80MM                                                              |
| Input voltage  | 12V                                                                      |
| Mannual        | English                                                                  |
| Output current | 50W                                                                      |
| Supply voltage | DC 12V; NO/NC                                                            |
| Delay range    | 0-15s                                                                    |

### **Detailed Images**









# Scope of Application



Financial

Government

Factory

Aviation

School



Factory Wholesale Exit Button/Adapter/Linear Power Supply













**ACM 12V5A** 

US\$7.71-8.36



S lily@goldbridgesz.com

sales@goldbridgesz.com

MORE

## You May Need

# **Complete Door Access Control Solution Provider**







**RFID Reader** 







Access Control Reader

**Our Service** 

- 1, Any inquires will be replied within 24 hours
- 2, Professional manufacturer and supplier, Welcome to visit our website and our factory
- 3, OEM/ODM Available
- 4, High quality, fashin desing, reasonable & competitive price, fast lead time
- 5, After-sale Service :
- 1), All products will have been strictly quality checked in house before packing
- 2), All products will be well packed before shipping
- 3), All our products have 2-3 year warranty if the damage is not caused by human
- 6, Faster delivery : Around  $1 \sim 5$  days for sample order,  $7 \si