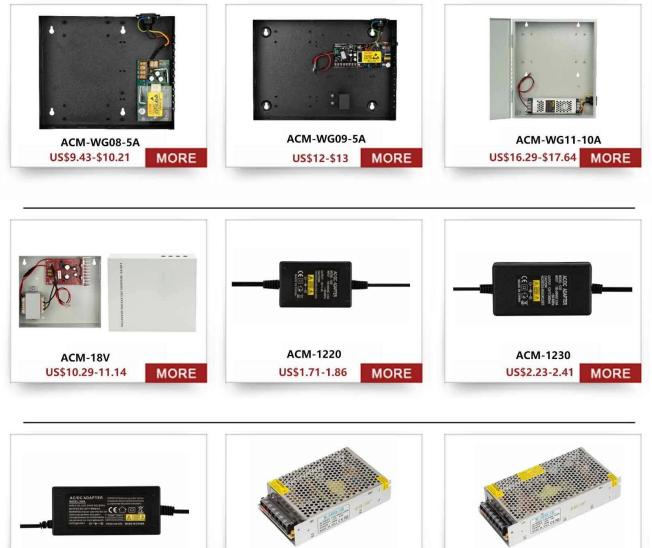

-------------------------------------------------------------|
| Product Size   | 190x85x80MM                                                              |
| Input voltage  | 12V                                                                      |
| Mannual        | English                                                                  |
| Output current | 50W                                                                      |
| Supply voltage | DC 12V; NO/NC                                                            |
| Delay range    | 0-15s                                                                    |

### **Detailed Images**









# Scope of Application



Financial

Government

Factory

Aviation

School



Factory Wholesale Exit Button/Adapter/Linear Power Supply













**ACM 12V5A** 

US\$7.71-8.36



S lily@goldbridgesz.com

sales@goldbridgesz.com

MORE

## You May Need

# **Complete Door Access Control Solution Provider**







**RFID Reader** 







Access Control Reader

**Our Service** 

- 1, Any inquires will be replied within 24 hours
- 2, Professional manufacturer and supplier, Welcome to visit our website and our factory
- 3, OEM/ODM Available
- 4, High quality, fashin desing, reasonable & competitive price, fast lead time
- 5, After-sale Service :
- 1), All products will have been strictly quality checked in house before packing
- 2), All products will be well packed before shipping
- 3), All our products have 2-3 year warranty if the damage is not caused by human
- 6, Faster delivery : Around  $1 \sim 5$  days for sample order,  $7