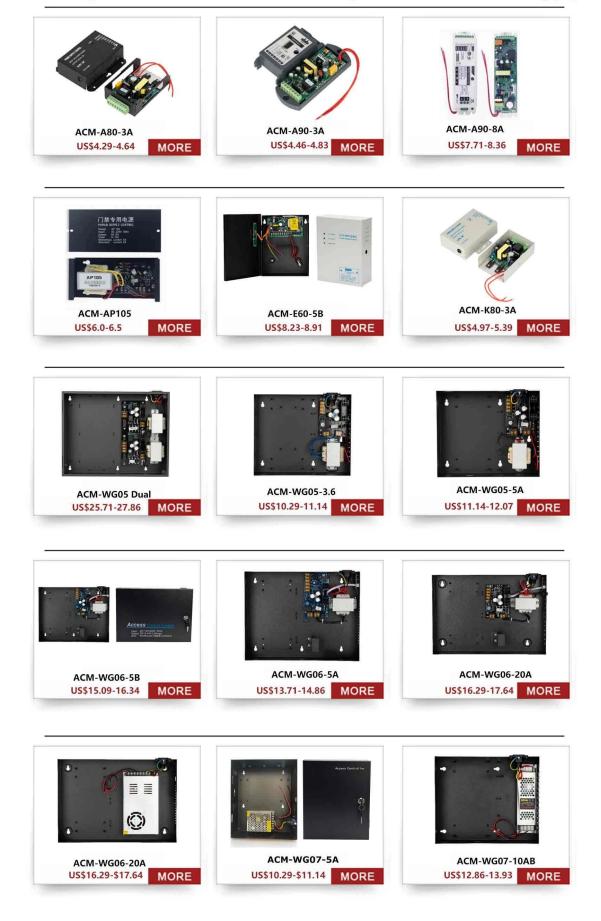

---------------------------------------------------------------|
| Product Size   | 190x85x80MM                                                              |
| Input voltage  | 12V                                                                      |
| Mannual        | English                                                                  |
| Output current | 50W                                                                      |
| Supply voltage | DC 12V; NO/NC                                                            |
| Delay range    | 0-15s                                                                    |

### **Detailed Images**









# Scope of Application



Financial

Government

Factory

Aviation

School



Factory Wholesale Exit Button/Adapter/Linear Power Supply













**ACM 12V5A** 

US\$7.71-8.36



S lily@goldbridgesz.com

sales@goldbridgesz.com

MORE

## You May Need

# **Complete Door Access Control Solution Provider**







**RFID Reader** 







Access Control Reader

**Our Service** 

- 1, Any inquires will be replied within 24 hours
- 2, Professional manufacturer and supplier, Welcome to visit our website and our factory
- 3, OEM/ODM Available
- 4, High quality, fashin desing, reasonable & competitive price, fast lead time
- 5, After-sale Service :
- 1), All products will have been strictly quality checked in house before packing
- 2), All products will be well packed before shipping
- 3), All our products have 2-3 year warranty if the damage is not caused by human
- 6, Faster delivery : Around  $1 \sim 5$  days for sample order,