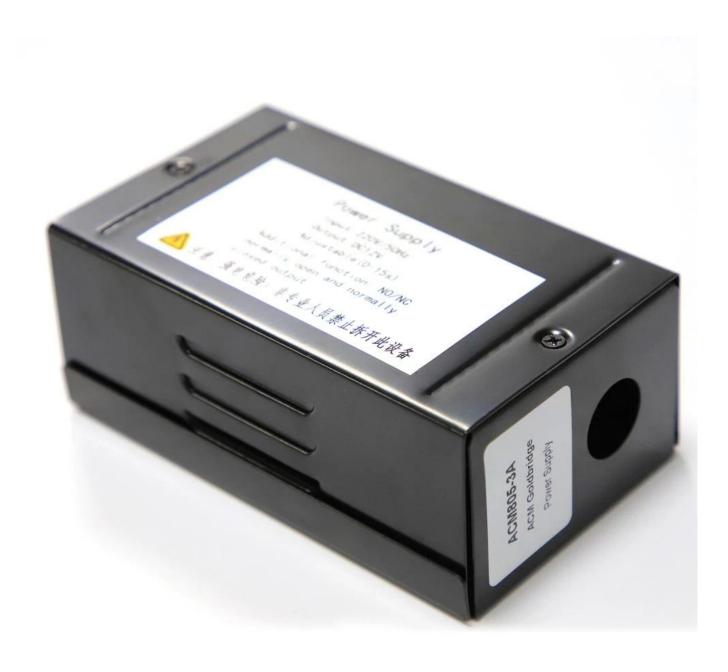

er Description**

| Description    | Factory 12v 5A Switch Power Supply Control for Door Access Entry Systems |
|----------------|--------------------------------------------------------------------------|
| Product Size   | 190x85x80MM                                                              |
| Input voltage  | 12V                                                                      |
| Mannual        | English                                                                  |
| Output current | 50W                                                                      |
| Supply voltage | DC 12V; NO/NC                                                            |
| Delay range    | 0-15s                                                                    |

### **Detailed Images**









# Scope of Application



Financial

Government

Factory

Aviation

School



Factory Wholesale Exit Button/Adapter/Linear Power Supply













**ACM 12V5A** 

US\$7.71-8.36



S lily@goldbridgesz.com

sales@goldbridgesz.com

MORE

## You May Need

# **Complete Door Access Control Solution Provider**







**RFID Reader** 







Access Control Reader

**Our Service** 

- 1, Any inquires will be replied within 24 hours
- 2, Professional manufacturer and supplier, Welcome to visit our website and our factory
- 3, OEM/ODM Available
- 4, High quality, fashin desing, reasonable & competitive price, fast lead time
- 5, After-sale Service :
- 1), All products will have been strictly quality checked in house before packing
- 2), All products will be well packed before shipping
- 3), All