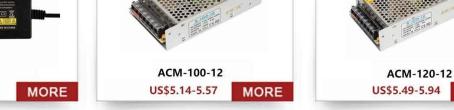

-----------------------------------------------------------|
| Product Size   | 190x85x80MM                                                              |
| Input voltage  | 12V                                                                      |
| Mannual        | English                                                                  |
| Output current | 50W                                                                      |
| Supply voltage | DC 12V; NO/NC                                                            |
| Delay range    | 0-15s                                                                    |

### **Detailed Images**









# Scope of Application



Financial

Government

Factory

Aviation

School



Factory Wholesale Exit Button/Adapter/Linear Power Supply













**ACM 12V5A** 

US\$7.71-8.36



S lily@goldbridgesz.com

sales@goldbridgesz.com

MORE

## You May Need

# **Complete Door Access Control Solution Provider**







**RFID Reader** 







Access Control Reader

**Our Service** 

- 1, Any inquires will be replied within 24 hours
- 2, Professional manufacturer and supplier, Welcome to visit our website and our factory
- 3, OEM/ODM Available
- 4, High quality, fashin desing, reasonable & competitive price, fast lead time
- 5, After-sale Service :
- 1), All products will have been strictly quality checked in house before packing
- 2), All products will be well packed before shipping
- 3), All our products have 2-3 year warranty if the damage is not caused by human
- 6, Faster delivery : Around  $1 \sim 5$  days for sample order,  $7 \