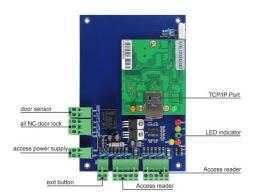

### **Detailed Images**

1: NO terminal and COM terminal , normally open no output , the key trigger output DC12V, connected electronically controlled lock(0-15 seconds delay , a positive , three negative ) ;

2: NC terminal and COM terminal, normally closed output DC12V, after the power button is

triggered,then the electric or magnetic latch,Power locks (0-15 seconds delay , 2 positive, 3 negative ) ; 3: DC12V output voltage regulation, 4 is positive , 5 negative ;

4: open button input terminal ( for negative power supply ) , which can be accessed switch output(relay output, low )control Electric lock access control system ;

5: open button input terminal ( on the positive power supply ) , which can be accessed switch output( relay output, high level ) control ,Electric lock access control system ;

6: 12V input voltage door, dedicated to the direct control of the output voltage electric lock access control