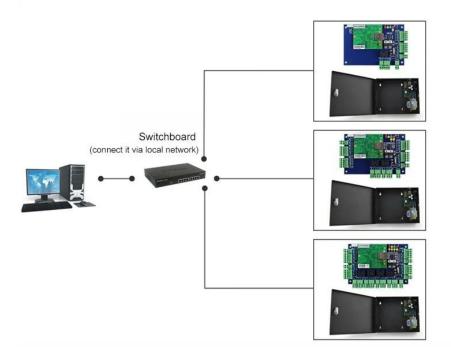

## Application

#### Kindly remind:

All network control board must configure with access power supply. 1 board for 1 power supply

ACM-WEG04

Four doors 1 way: Control 4doors (Enter by Swipe cards and Exit by Push button)