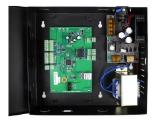

### **Detailed Images**

1: NO terminal and COM terminal , normally open no output , the key trigger output DC12V, connected electronically controlled lock(0-15 seconds delay , a positive , three negative ) ;

2: NC terminal and COM terminal, normally closed output DC12V, after the power button is

triggered,then the electric or magnetic latch,Power locks (0-15 seconds delay , 2 positive, 3 negative ) ; 3: DC12V output voltage regulation, 4 is positive , 5 negative ;

4: open button input terminal ( for negative power supply ) , which can be accessed switch output(relay output, low )control Electric lock access control system ;

5: open button input terminal ( on the positive power supply ) , which can be accessed switch output( relay output, high level ) control ,Electric lock access control system ;

6: 12V input voltage door, dedicated to the direct control of the output voltage electric lock access control