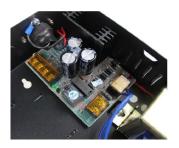

### **Detailed Images**

1: NO terminal and COM terminal , normally open no output , the key trigger output DC12V, connected electronically controlled lock(0-15 seconds delay , a positive , three negative ) ;

2: NC terminal and COM terminal, normally closed output DC12V, after the power button is

triggered,then the electric or magnetic latch,Power locks (0-15 seconds delay , 2 positive, 3 negative ) ; 3: DC12V output voltage regulation, 4 is positive , 5 negative ;

4: open button input terminal ( for negative power supply ) , which can be accessed switch output(relay output, low )control Electric lock access control system ;

5: open button input terminal ( on the positive power supply ) , which can be accessed switch output( relay output, high level ) control ,Electric lock access control system ;

6: 12V input voltage door, dedicated to the direct control of the output voltage electric lock access control