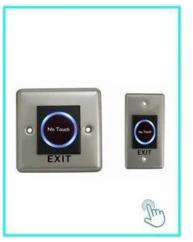

#### ACM-K2A/B

No touch Door Realese Exit Button with led

| · & . |
|-------|
| Thy   |