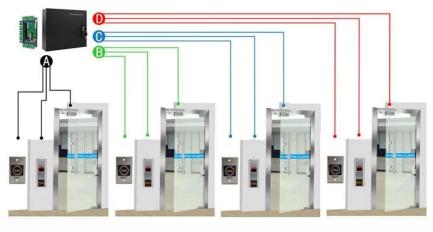

#### Kindly remind:

All network control board must configure with access power supply. 1 board for 1 power supply

ACM-WEG04

Four doors 1 way: Control 4doors (Enter by Swipe cards and Exit by Push button)