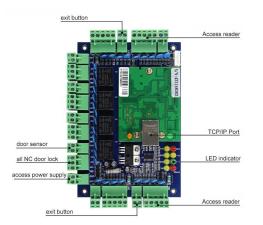

#### Kindly remind:

All network control board must configure with access power supply. 1 board for 1 power supply

ACM-WEG04

Four doors 1 way: Control 4doors (Enter by Swipe cards and Exit by Push button)

#### ACM-WEG04

It can control 4 door.

You May Like