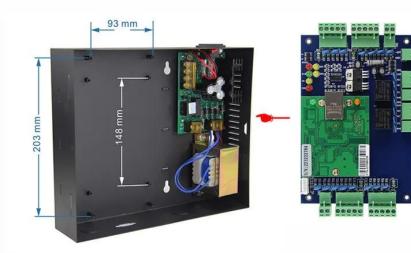

#### Access Control Power Supply 5A 12V Switching Power Supply

5A Current power supply Built-in reverse surge protection and Shortcircuit protection function. This power supply is suitable for building intercom, various entrances access control, particularly suitable for all kinds of electric locks