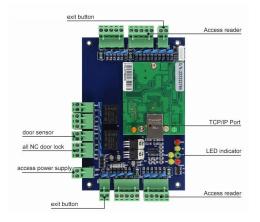

### **Detailed Images**

1: NO terminal and COM terminal , normally open no output , the key trigger output DC12V, connected electronically controlled lock(0-15 seconds delay , a positive , three negative ) ;

2: NC terminal and COM terminal, normally closed output DC12V, after the power button is

triggered,then the electric or magnetic latch,Power locks (0-15 seconds delay , 2 positive, 3 negative ) ; 3: DC12V output voltage regulation, 4 is positive , 5 negative ;

4: open button input terminal ( for negative power supply ) , which can be accessed switch output(relay output, low )control Electric lock access control system ;

5: open button input terminal ( on the positive power supply ) , which can be accessed switch output( relay output, high level ) control ,Electric lock access control system ;

6: 12V input voltage door, dedicated to the direct control of the output voltage electric lock access control