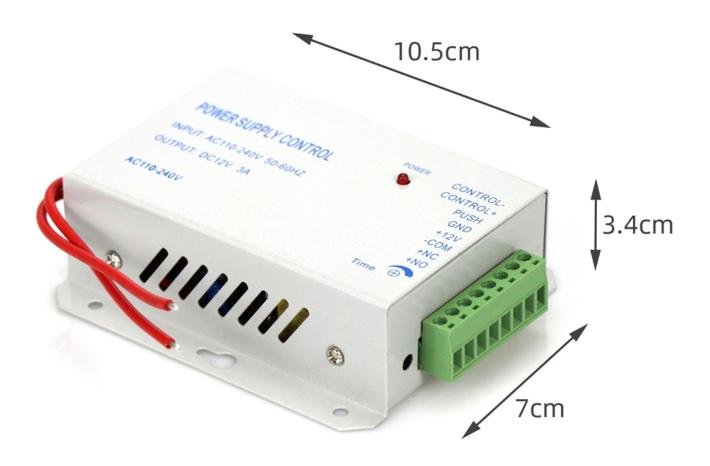

**Key Specification:** 

AC input: Standard AC110V-260V(12V3A) DC output: Stabilivolt DC12V/ 3A

Include:

1 x Access Control Power Supply

Model K80

Input Voltage AC110-240V
Output Voltage DC12V
Output Current 3A
Power 30W

Lock Voltage DC12V. NO or NC

Time delay 0-15S

Dimension 104 X 69 X 33mm

Weight 0.32KG

## **Metal Shell**

Stylish & Simple Metal Case, Compact Size, Safe & Convenient To Use