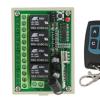

### ACM-WEG04

Four doors 1 way: Control 4doors (Enter by Swipe cards and Exit by Push button)

### **ACM-WEG01**

It can control 1 door.

### **ACM-WEG02**

It can control 2 door.

**ACM-WEG04** 

It can control 4 door.