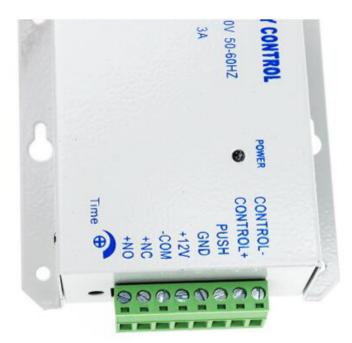

## **Key Functions:**

It controls electric lock directly.

Can reduce the load of access controller, save wiring to reduc the hidden trouble Set NC / NO outputs, can control various types of electric locks
Based delay control circuit, lock time can be in 0-15 seconds
Automatic protection function, unexpected situations such as when the power supply short-circuit occurs, the power may be temporarily disconnected or the fuse auto insurance line off
Operative device: E/M Lock, Access Controller, Exit Push Button

Lock Voltage DC12V. NO or NC

Time delay 0-15S

Dimension 104 X 69 X 33mm

Weight 0.32KG