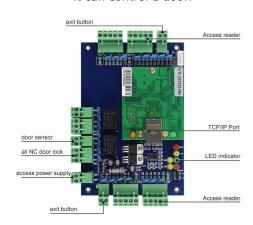

### ACM-WEG04

Four doors 1 way: Control 4doors (Enter by Swipe cards and Exit by Push button)