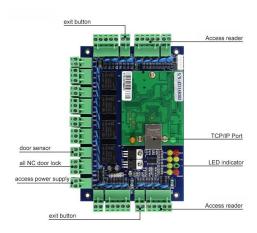

### ACM-WEG04

Four doors 1 way: Control 4doors (Enter by Swipe cards and Exit by Push button)