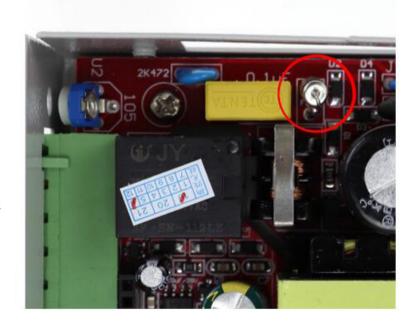

ice: E/M Lock, Access Controller, Exit Push Button

**Key Specification:** 

AC input: Standard AC110V-260V(12V3A) DC output: Stabilivolt DC12V/ 3A

Include:

1 x Access Control Power Supply



Model K80

Input Voltage AC110-240V
Output Voltage DC12V
Output Current 3A
Power 30W

Lock Voltage DC12V. NO or NC

Time delay 0-15S

Dimension 104 X 69 X 33mm

Weight 0.32KG





## **Metal Shell**

Stylish & Simple Metal Case, Compact Size, Safe & Convenient To Use

# **Delay Adjustment**

Power Supply With Delay Design 0-15 Seconds Adjustable





# **Module Slot**

Access Control Power Supply Built-In Module Slot Pluggable Remote Control Module

# Safety Device

Each Power Interface Is Designed with A Fuse Device. When The Voltage Is Too High, It Will Automatically Power Off & Be Safer To Use.





# Voltage Regulation

12V Output Adjustable 9-14V Adjustable

# Capacitance

With Battery Depletion Protection & Dual Relay Design







### Production Workshop

















Related Products



### SHENZHEN GOLDBRIDGE INDUSTRIAL CO.,LTD

Door Loop / Closer/ Holder & Power Supply- Distributor Wholesale



#### **RE:Access Control Power Supply**



ACM-Y802-3A Power Supply and door release exit button Dual Function AC110V-240VDC, 12V 3A



M801B-3A /5A Access Control Door Power Supply Size: 190Lx85Wx80H(mm) AC110V-240VDC



M806B-3A /5A Access Control Door Backup battery Power Supply Size: 190Lx85Wx80H(mm) AC110V-240VDC





ACM-Y806-3A Voltage: DC 12V /3A AC110V-240VDC



ACM-Y801-3A Voltage: DC 12V /3A AC110V-240VDC





ACM-5A

12V 5A door control system 12V 5amp access power sup