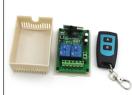

# **Module Slot**

Access Control Power Supply Built-In Module Slot Pluggable Remote Control Module

#### **RE:Remote Control For Access Control System**

Item: ACM-K19
Metal WIRELESS Remote Control

Item: ACM-K18
WIRELESS Remote Control

Item: ACM-K20
WIRELESS Remote Control For
Automatical Door,NO/NC/COM
115\*40mm

Item: ACM-K19A
Metal Access Control WIRELESS
Remote Control 2 channel

Item: ACM-K19B Metal Access Control WIRELESS Remote Control 4 channel

Whatsapp: +86-14554918707, E-mail: lilyjiang\_06@163.com, sales@goldbridgesz.com; www.goldbridgesz.com
For More Proudcts Price List and informations, Please contact our sales at sales@goldbridgesz.com, thank you!