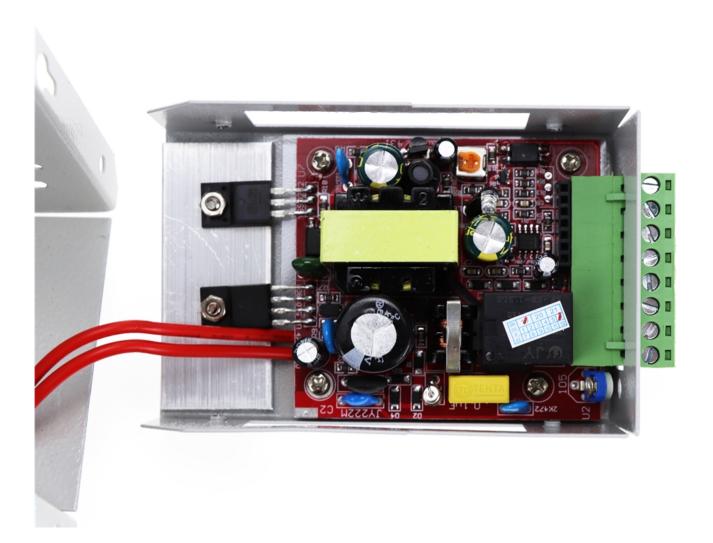

## **Metal Shell**

Stylish & Simple Metal Case, Compact Size, Safe & Convenient To Use

# **Module Slot**

Access Control Power Supply Built-In Module Slot Pluggable Remote Control Module

# Safety Device

Each Power Interface Is Designed with A Fuse Device. When The Voltage Is Too High, It Will Automatically Power Off & Be Safer To Use.

# Voltage Regulation

12V Output Adjustable 9-14V Adjustable

# Capacitance

With Battery Depletion Protection & Dual Relay Design