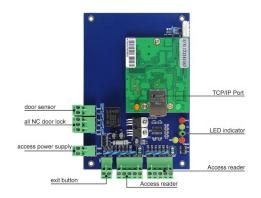

## **Key Functions:**

It controls electric lock directly.

Can reduce the load of access controller, save wiring to reduc the hidden trouble Set NC / NO outputs, can control various types of electric locks
Based delay control circuit, lock time can be in 0-15 seconds
Automatic protection function, unexpected situations such as when the power supply short-circuit occurs, the power may be temporarily disconnected or the fuse auto insurance line off
Operative device: E/M Lock, Access Controller, Exit Push Button

# **Module Slot**

Access Control Power Supply Built-In Module Slot Pluggable Remote Control Module