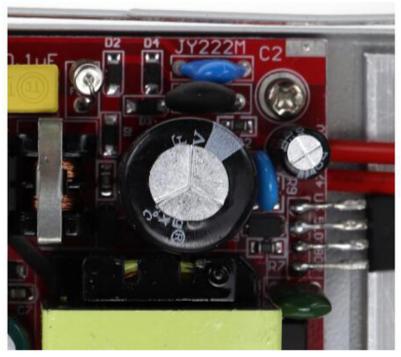

t DC12V/ 3A

Include:

1 x Access Control Power Supply



Model K80

Input Voltage AC110-240V
Output Voltage DC12V
Output Current 3A
Power 30W

Lock Voltage DC12V. NO or NC

Time delay 0-15S

Dimension 104 X 69 X 33mm

Weight 0.32KG





## **Metal Shell**

Stylish & Simple Metal Case, Compact Size, Safe & Convenient To Use

# **Delay Adjustment**

Power Supply With Delay Design 0-15 Seconds Adjustable





# **Module Slot**

Access Control Power Supply Built-In Module Slot Pluggable Remote Control Module

# Safety Device

Each Power Interface Is Designed with A Fuse Device. When The Voltage Is Too High, It Will Automatically Power Off & Be Safer To Use.





# Voltage Regulation

12V Output Adjustable 9-14V Adjustable

# Capacitance

With Battery Depletion Protection & Dual Relay Design







### Production Workshop

















Related Products



### SHENZHEN GOLDBRIDGE INDUSTRIAL CO.,LTD

Door Loop / Closer/ Holder & Power Supply- Distributor Wholesale



#### **RE:Access Control Power Supply**



ACM-Y802-3A Power Supply and door release exit button Dual Function AC110V-240VDC, 12V 3A



M801B-3A /5A Access Control Door Power Supply Size: 190Lx85Wx80H(mm) AC110V-240VDC



M806B-3A /5A Access Control Door Backup battery Power Supply Size: 190Lx85Wx80H(mm) AC110V-240VDC





ACM-Y806-3A Voltage: DC 12V /3A AC110V-240VDC



ACM-Y801-3A Voltage: DC 12V /3A AC110V-240VDC





ACM-5A

12V 5A door control system 12V 5amp access power supply with battery backup (Special For access control board use)

Size: 279x234x67MM Input Voltage:110-240V Voltage: DC 12V /3A

#### RE:D