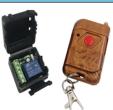

# **Module Slot**

Access Control Power Supply Built-In Module Slot Pluggable Remote Control Module

#### **RE:Remote Control For Access Control System**

Item: ACM-K19
Metal WIRELESS Remote Control

Item: ACM-K18
WIRELESS Remote Control

Item: ACM-K20
WIRELESS Remote Control For
Automatical Door,NO/NC/COM
115\*40mm

Item: ACM-K19A
Metal Access Control WIRELESS
Remote Control 2 channel

Item: ACM-K19B Metal Access Control WIRELESS Remote Control 4 channel

Whatsapp: +86-14554918707, E-mail: lilyjiang\_06@163.com, sales@goldbridgesz.com; www.goldbridgesz.com
For More Proudcts Price List and informations, Please contact our sales at sales@goldbridgesz.com, thank you!