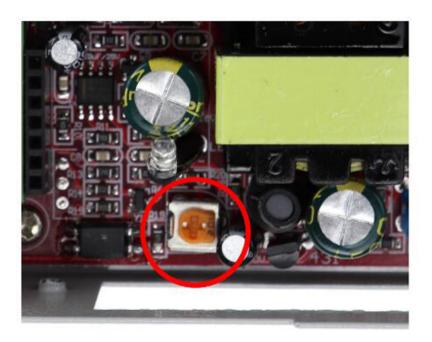

# Safety Device

Each Power Interface Is Designed with A Fuse Device. When The Voltage Is Too High, It Will Automatically Power Off & Be Safer To Use.