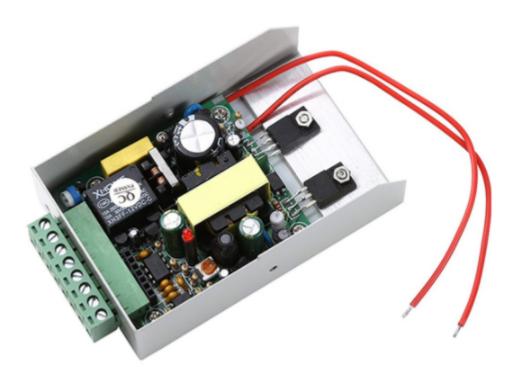

## **Key Functions:**

It controls electric lock directly.

Can reduce the load of access controller, save wiring to reduc the hidden trouble Set NC / NO outputs, can control various types of electric locks
Based delay control circuit, lock time can be in 0-15 seconds
Automatic protection function, unexpected situations such as when the power supply short-circuit occurs, the power may be temporarily disconnected or the fuse auto insurance line off
Operative device: E/M Lock, Access Controller, Exit Push Button

**Key Specification:** 

AC input: Standard AC110V-260V(12V3A) DC output: Stabilivolt DC12V/ 3A

Include:

1 x Access Control Power Supply

Model K80

Input Voltage AC110-240V
Output Voltage DC12V
Output Current 3A
Power 30W

Lock Voltage DC12V. NO or NC

Time delay 0-15S

Dimension 104 X 69 X 33mm

Weight 0.32KG