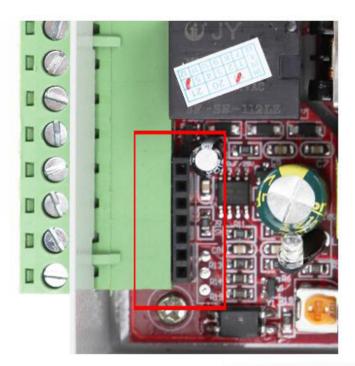

# **Module Slot**

Access Control Power Supply Built-In Module Slot Pluggable Remote Control Module