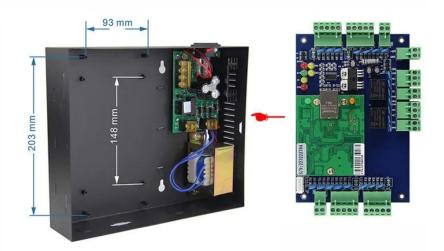

**Key Specification:** 

AC input: Standard AC110V-260V(12V3A) DC output: Stabilivolt DC12V/ 3A

Include:

1 x Access Control Power Supply

Model K80

Input Voltage AC110-240V
Output Voltage DC12V
Output Current 3A
Power 30W

Lock Voltage DC12V. NO or NC

Time delay 0-15S

Dimension 104 X 69 X 33mm

Weight 0.32KG