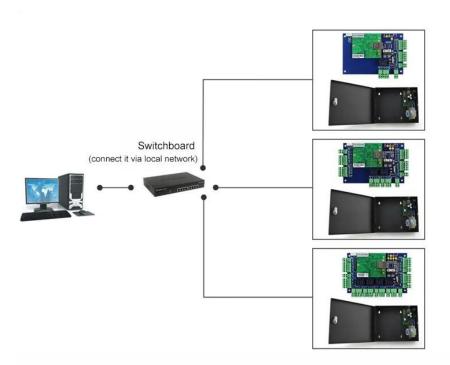

### Kindly remind:

All network control board must configure with access power supply. 1 board for 1 power supply

### ACM-WEG04

Four doors 1 way: Control 4doors (Enter by Swipe cards and Exit by Push button)