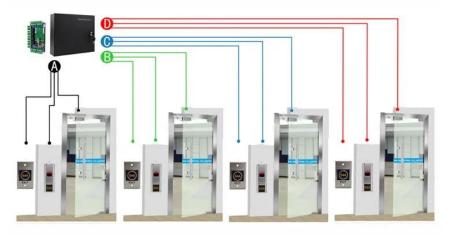

### ACM-WEG04

Four doors 1 way: Control 4doors (Enter by Swipe cards and Exit by Push button)