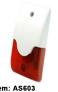

#### RE:Door Loop / Door Closer

ACM-M59 25-45KG ACM-M60 45-65KG ACM-M61 65-85KG

RE:Sensor and Siren For Access Control System

Item: AS603 Piezo Strobe Siren Operating voltage: 12VDC

Item: AS31 Operating distance: 16mm ±5mm Switch output: NC