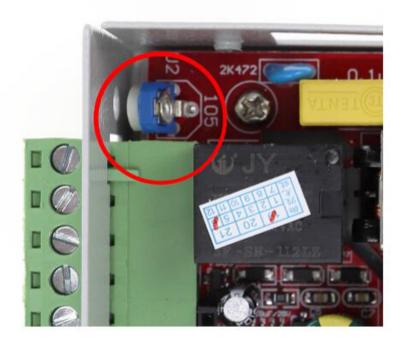

# **Delay Adjustment**

Power Supply With Delay Design 0-15 Seconds Adjustable

# Voltage Regulation

12V Output Adjustable 9-14V Adjustable