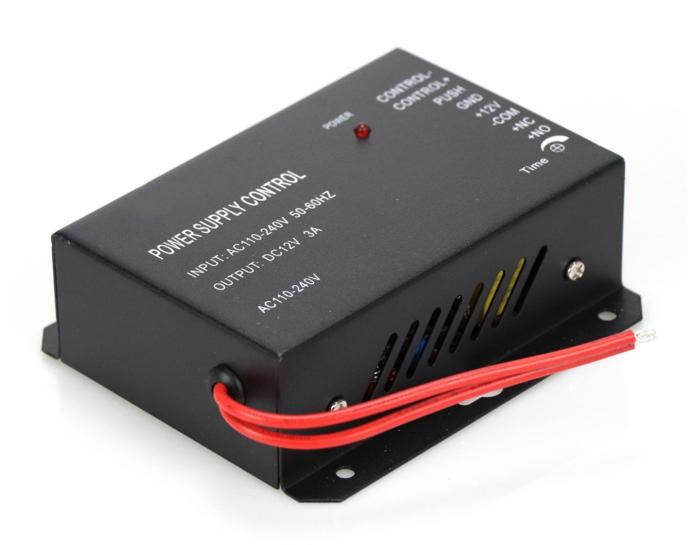

**Key Specification:** 

AC input: Standard AC110V-260V(12V3A) DC output: Stabilivolt DC12V/ 3A

Include:

1 x Access Control Power Supply

Model K80

Input Voltage AC110-240V
Output Voltage DC12V
Output Current 3A
Power 30W

Lock Voltage DC12V. NO or NC

Time delay 0-15S

Dimension 104 X 69 X 33mm

Weight 0.32KG

## **Metal Shell**

Stylish & Simple Metal Case, Compact Size, Safe & Convenient To Use