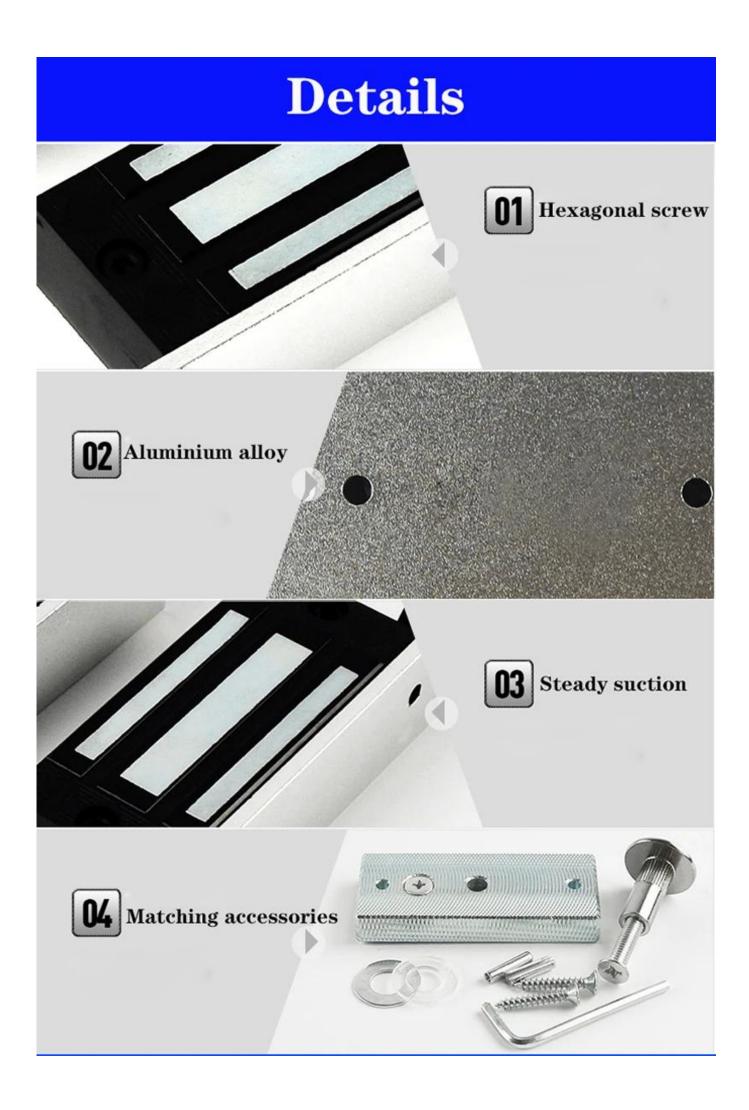

## Product Advantage

Feature:

)

- 1. The shell is made of high quality aluminum alloy material, which is strong, safe and durable.
- 2. 60kg ultra-high tension, built-in surge absorption circuit, power-on lock and power-off unlock.

3. The lock has fine workmanship design and has no mechanical wear, thus the lock owns a long service life.

4. Easy to operate and install, you can install the lock by yourself within a few minutes.

5. Suitable for wooden doors, doors, metal doors, fire doors, so you can buy it with ease.