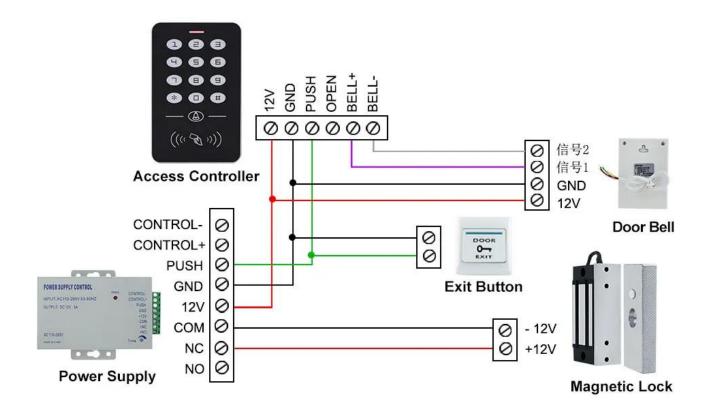

# Details

Package Including:

- 1\* 60KG magnetic Lock
- 1\* installation kit
- 1\* user manual