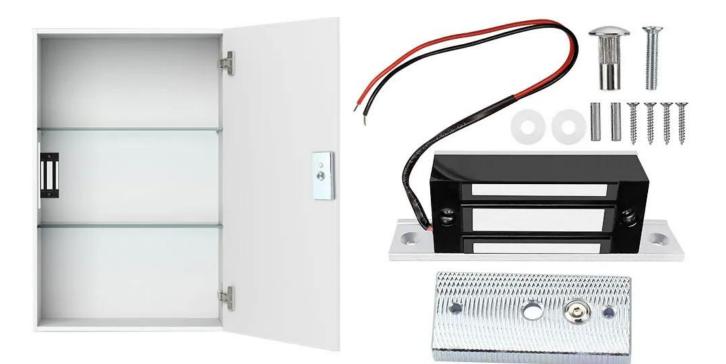

# Details

Package Including:

- 1\* 60KG magnetic Lock
- 1\* installation kit
- 1\* user manual