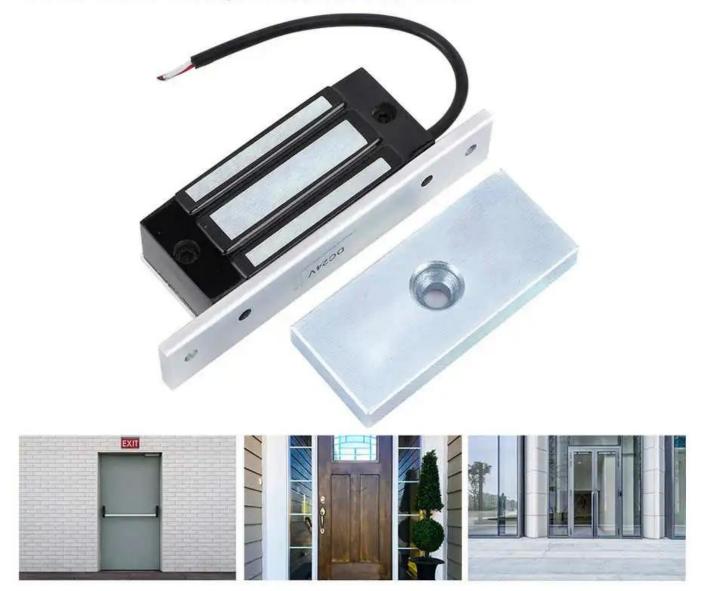

# Details

Package Including:

- 1\* 60KG magnetic Lock
- 1\* installation kit
- 1\* user manual

## **Product Application**

 Made of aluminum alloy Tough and safe to use

• Suitable for wooden doors, glass doors, metal doors, fire doors