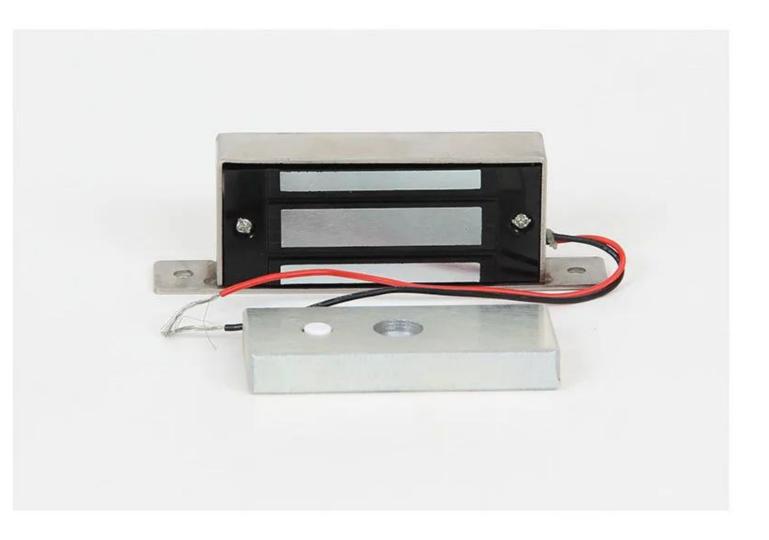

#### 60kg 120Lbs 12V 2 Wired Electric Locker Invisible Installation Single Door Cabinet Electronic Magnetic Door Lock

Condition: 100% Brand New Item Type: Electromagnetic Lock Material: Aluminum Alloy Color: As Pictures Shown Size: Approx. 80 x 38 x 4mm / 3.1 x 1.5 x 0.2in Lock Pull Force: Approx. 60kg / 120lbs Input Voltage: DC24V Working Current: 120mA Applicable Door Types: Wooden Doors,

# Details

Package Including:

- 1\* 60KG magnetic Lock
- 1\* installation kit
- 1\* user manual