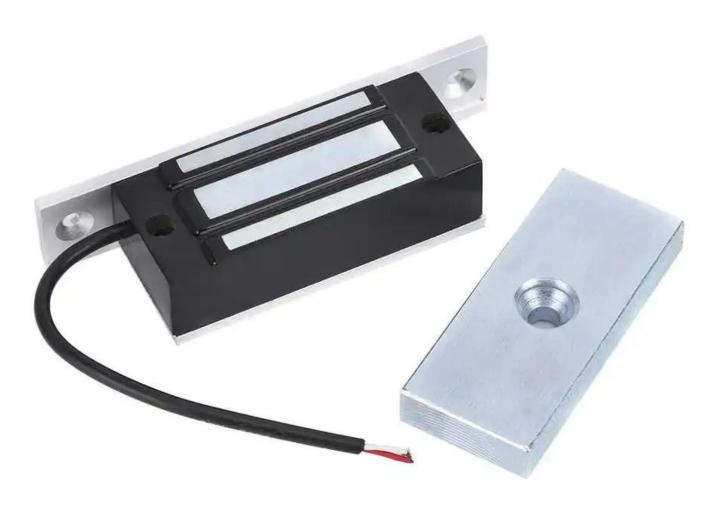

#### 60kg 120Lbs 12V 2 Wired Electric Locker Invisible Installation Single Door Cabinet Electronic Magnetic Door Lock

Condition: 100% Brand New Item Type: Electromagnetic Lock Material: Aluminum Alloy Color: As Pictures Shown Size: Approx. 80 x 38 x 4mm / 3.1 x 1.5 x 0.2in Lock Pull Force: Approx. 60kg / 120lbs Input Voltage: DC24V Working Current: 120mA Applicable Door Types: Wooden Doors,

# Details

Package Including:

- 1\* 60KG magnetic Lock
- 1\* installation kit
- 1\* user manual