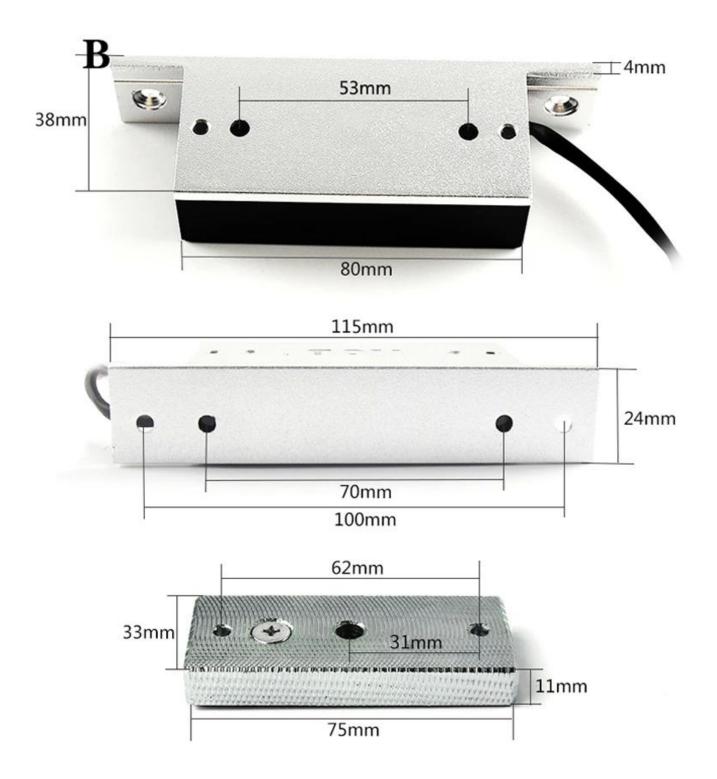

#### 60kg 120Lbs 12V 2 Wired Electric Locker Invisible Installation Single Door Cabinet Electronic Magnetic Door Lock

Condition: 100% Brand New Item Type: Electromagnetic Lock Material: Aluminum Alloy Color: As Pictures Shown Size: Approx. 80 x 38 x 4mm / 3.1 x 1.5 x 0.2in Lock Pull Force: Approx. 60kg / 120lbs Input Voltage: DC24V Working Current: 120mA Applicable Door Types: Wooden Doors,

Doors, Metal Doors, Fire Doors

Р a е an m е t е r 8 Ρ ĸ R ર્ક W X ŧ 9 Η ( m m )

A. 上 xn A. 4. W x @ p B. H. t m m ) 6E k g (1 1 h b f ) r c e

Y a V D G S a 4 V (24 V n e ed t o c u s t o m i z e) C a V t a m A d r a w