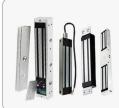

# 1. Access Control

2. 180KG/280KG Electromagnetic Magnetic Lock ACM-180kg/ACM-280kg

#### **ELECTRONMAGNETIC**

**Professional Electric Locks** Manufacturer In China

Electromagnetic lock with OEM & ODM since 1999 60KG /110KG /180KG /280KG /350KG /500KG