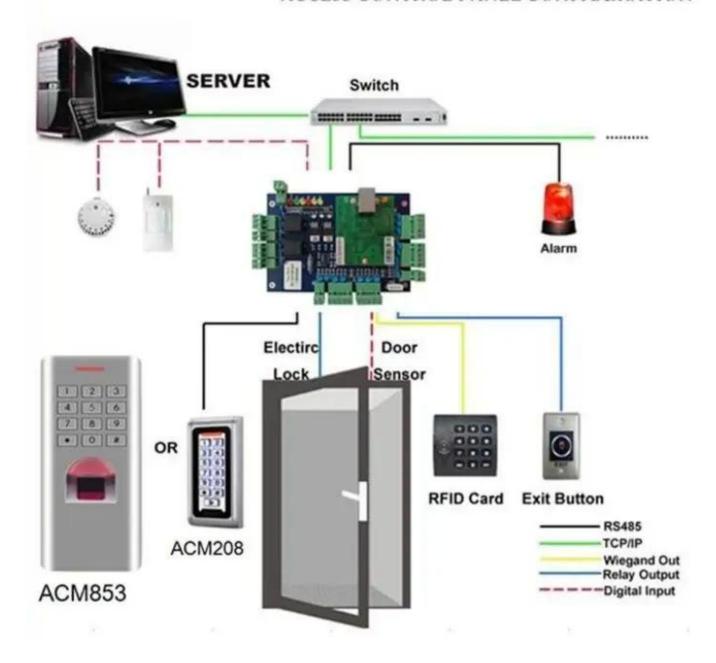

# Configuration

# ACCESS CONTROL PANEL CONFIGURATION

> Completed access control system solutions item to choice for your reference :

**Product Description** 