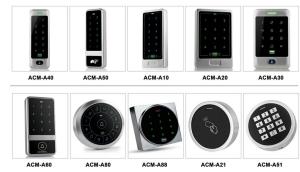

#### **Access Controller**

#### **Hot Selling Equipments**

BEST SELLER

#### Standalone Fingerprint & RFID Outdoor Waterproof Access Controller

#### Standalone Waterproof Metal RFID Access Control

#### Standalone Waterproof Touch Screen /Keypad RFID Access Controller

Touch Screen Standalone Waterproof Metal RFID Access Controller