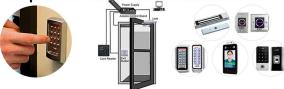

# > Manufacturer Distributor Wholesale Access Control System:

Include: Electric Magnetic Lock 180KG/280KG Access Control System Kit + Metal FRID Keypad controller + Access Card Reader + Exit Button + Power supply + RFID Key Card

> Whole Set Access Control System Solution Configration:

# Configuration

# ACCESS CONTROL PANEL CONFIGURATION

> Completed access control system solutions item to choice for your reference :

**Product Description** 

# 1. Access Control

2. 180KG/280KG Electromagnetic Magnetic Lock ACM-180kg/ACM-280kg

# 3. Power Supply 12V 3A

Voltage range width all can be put into use regularly from 100 V-260V

# 4. Exit Sensor switch ACM-K2A

5. EM key card