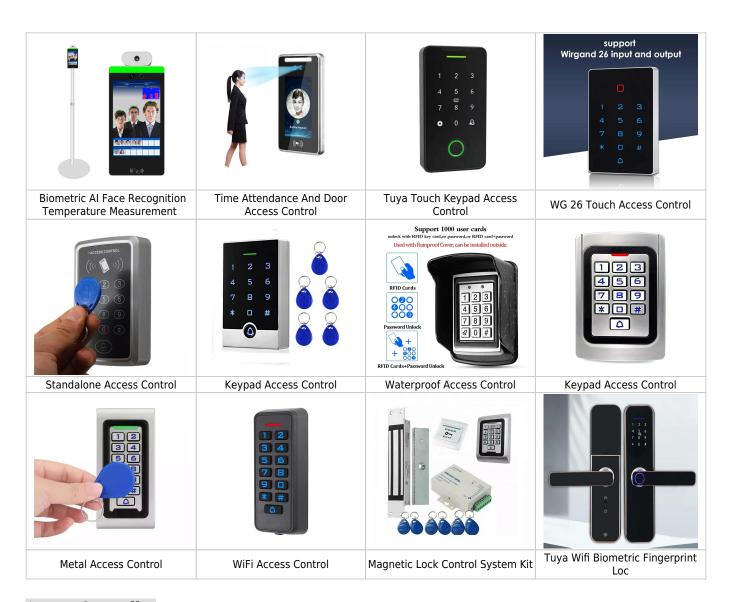

### **Hot Selling Products**



#### **Access Controller**

# > Manufacturer Distributor Wholesale Access Control System:

Include: Electric Magnetic Lock 180KG/280KG Access Control System Kit + Metal FRID Keypad controller + Access Card Reader + Exit Button + Power supply + RFID Key Card



> Whole Set Access Control System Solution Configration:

# Configuration

# ACCESS CONTROL PANEL CONFIGURATION



> Completed access control system solutions item to choice for your reference :

**Product Description** 

# 1. Access Control



2. 180KG/280KG Electromagnetic Magnetic Lock ACM-180kg/ACM-280kg



# 3. Power Supply 12V 3A

Voltage range width all can be put into use regularly from 100 V-260V



# 4. Exit Sensor switch ACM-K2A



5. EM key card



# **Related Products**

Access Control System

#### **Complete Door Acce