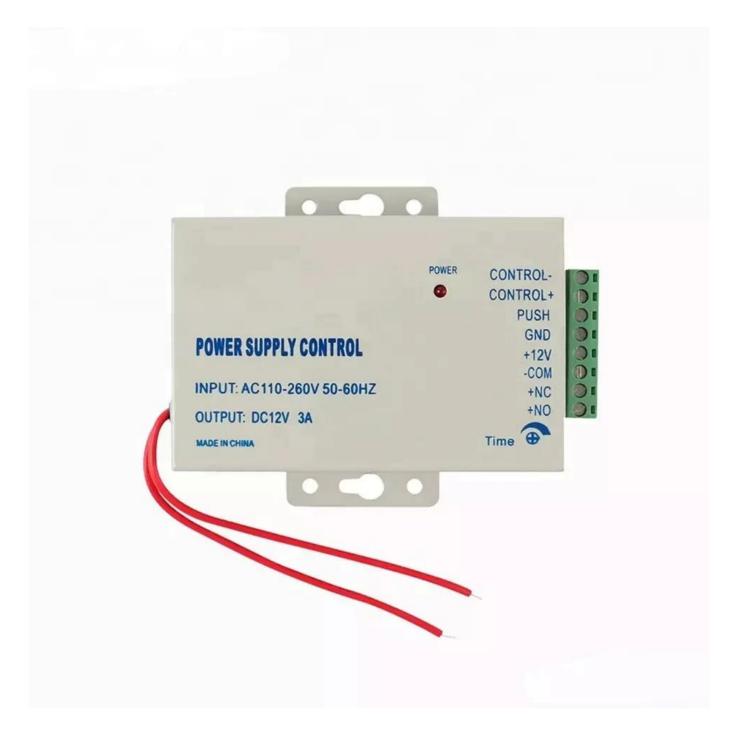

# 3. Power Supply 12V 3A

Voltage range width all can be put into use regularly from 100 V-260V