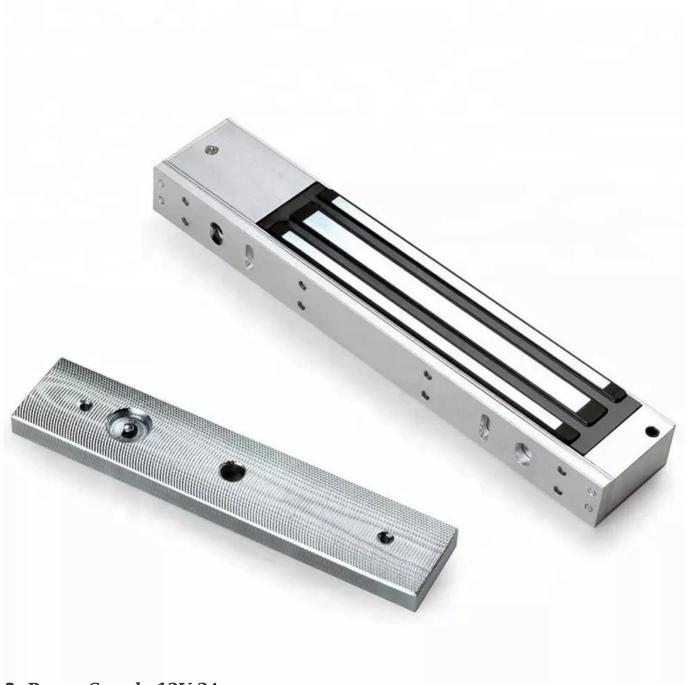

# 1. Access Control

2. 180KG/280KG Electromagnetic Magnetic Lock ACM-180kg/ACM-280kg