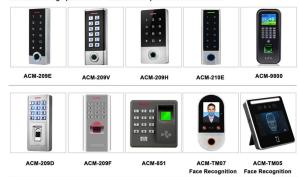

# **Related Products**

Access Control System

#### **Hot Selling Equipments**

BEST SELLER

#### Standalone Fingerprint & RFID Outdoor Waterproof Access Controller

#### Standalone Waterproof Metal RFID Access Control

#### Standalone Waterproof Touch Screen /Keypad RFID Access Controller

Touch Screen Standalone Waterproof Metal RFID Access Controller