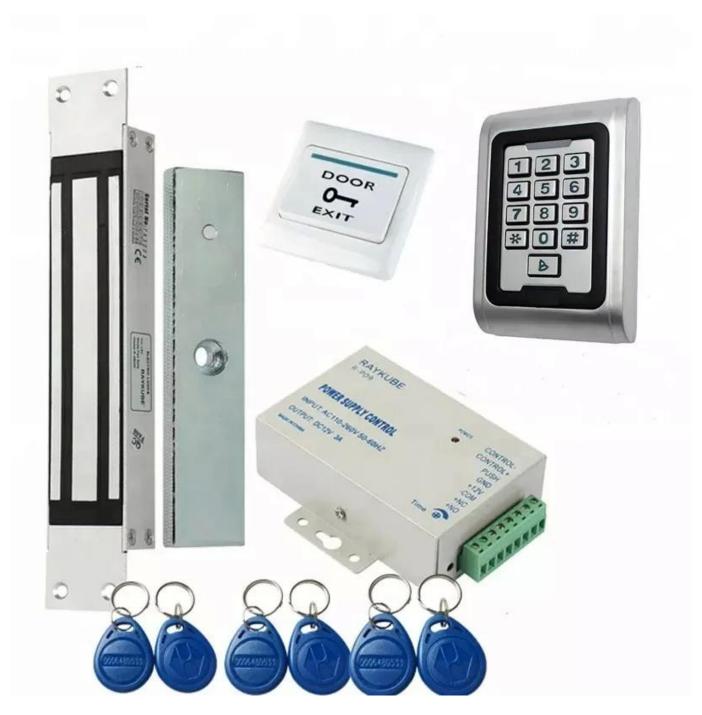

# > Manufacturer Distributor Wholesale Access Control System:

Include: Electric Magnetic Lock 180KG/280KG Access Control System Kit + Metal FRID Keypad controller + Access Card Reader + Exit Button + Power supply + RFID Key Card

> Whole Set Access Control System Solution Configration:

# 1. Access Control

2. 180KG/280KG Electromagnetic Magnetic Lock ACM-180kg/ACM-280kg

# 3. Power Supply 12V 3A

Voltage range width all can be put into use regularly from 100 V-260V

# 4. Exit Sensor switch ACM-K2A

5. EM key card