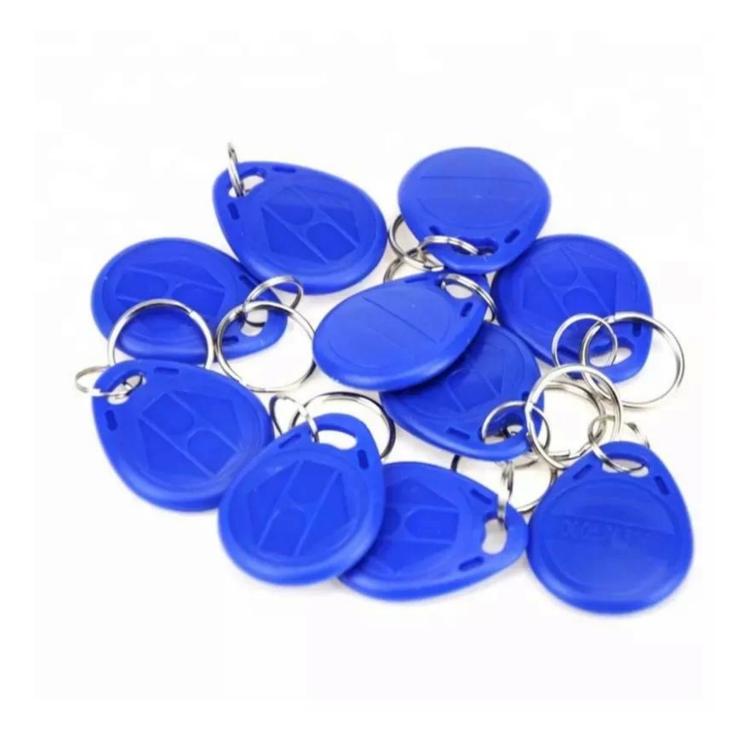

### **Hot Selling Products**



#### **Access Controller**

# > Manufacturer Distributor Wholesale Access Control System:

Include: Electric Magnetic Lock 180KG/280KG Access Control System Kit + Metal FRID Keypad controller + Access Card Reader + Exit Button + Power supply + RFID Key Card



> Whole Set Access Control System Solution Configration:

# Configuration

# ACCESS CONTROL PANEL CONFIGURATION



> Completed access control system solutions item to choice for your reference :

**Product Description** 

# 1. Access Control



2. 180KG/280KG Electromagnetic Magnetic Lock ACM-180kg/ACM-280kg



# 3. Power Supply 12V 3A

Voltage range width all can be put into use regularly from 100 V-260V



# 4. Exit Sensor switch ACM-K2A



5. EM key card



# **Related Products**

Access Control System

#### **Complete Door Access Control Solution Provider**



#### **Hot Selling Equipments**

BEST SELLER

#### Standalone Fingerprint & RFID Outdoor Waterproof Access Controller



#### Standalone Waterproof Metal RFID Access Control



#### Standalone Waterproof Touch Screen /Keypad RFID Access Controller



Touch Screen Standalone Waterproof Metal RFID Access Controller



# **Company Information**



#### **OUR FACTORY**



- Access Control and RFID Reader Production Line:
- Monthly production quantity is up to 50,000pcs , We are Provides OEM&ODM services including product research and development, LOGO printing, customized.etc



- Electromagnetic lock & Smart Door Lock Production Line:
- Monthly production quantity is up to 100,000pcs.
-