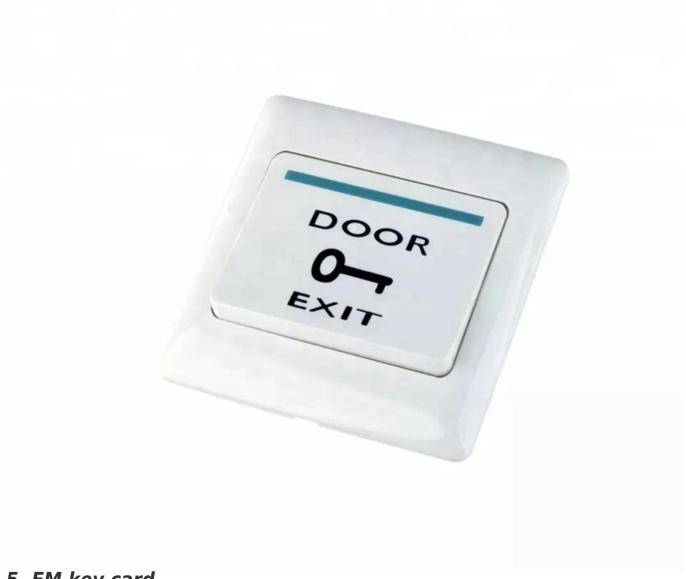

### **Hot Selling Products**



#### **Access Controller**

# > Manufacturer Distributor Wholesale Access Control System:

Include: Electric Magnetic Lock 180KG/280KG Access Control System Kit + Metal FRID Keypad controller + Access Card Reader + Exit Button + Power supply + RFID Key Card



> Whole Set Access Control System Solution Configration:

# Configuration

# ACCESS CONTROL PANEL CONFIGURATION



> Completed access control system solutions item to choice for your reference :

**Product Description** 

# 1. Access Control



2. 180KG/280KG Electromagnetic Magnetic Lock ACM-180kg/ACM-280kg



# 3. Power Supply 12V 3A

Voltage range width all can be put into use regularly from 100 V-260V



# 4. Exit Sensor switch ACM-K2A



5. EM key card



# **Related Products**

Access Control System

#### **Complete Door Access Control Solution Provider**



#### **Hot Selling Equipments**

BEST SELLER

#### Standalone Fingerprint & RFID Outdoor Waterproof Access Controller



#### Standalone Waterproof Metal RFID Access Control



#### Standalone Waterproof Touch Screen /Keypad RFID Access Controller



Touch Screen Standalone Waterproof Metal RFID Access Controller



# **Company Information**



#### **OUR FACTORY**



- Access Control and RFID Reader Production Line:
- Monthly production quantity is up to 50,000pcs , We are Provides OEM&ODM services including product research and development, LOGO printing, customized.etc



- Electromagnetic lock & Smart Door Lock Production Line:
- Monthly production quantity is u