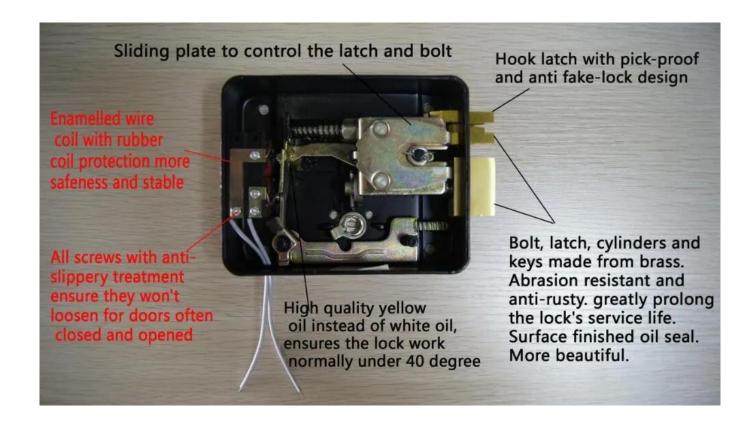

### **Product Feature**

- 1. Uses nice control system and automatically lock door byinduction
- 2. If customer's want to replace general electric lock, timesaving, convenient, because hole of installation lock is consistent
- 3. There is no direction restriction, left, right, inside andoutside and all kinds of other direction also apply No shock, automatically reset, low noise, low power consumptionand small requirements for door closer
- 4. Lock size: 130x98x41mm
- 5. With feedback signal and LED light
- 6. Working voltage: 12 to 18V7. Working current: 100mA

The coil inside the lock is flame proof. It will not be on fire when operating a long time.if power on but the lock can not function, please check the installation or send it to the agent to repair. The internal structure of this lock has been improved which will prevent from opening the lock by knocking on it. this will make you safer.