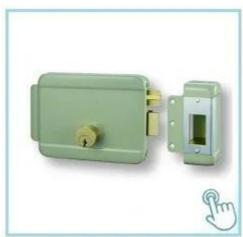

# Wholesale high quality Electric Rim Lock With Waterproof For Door Electronic Door Lock 12V

single-end Electric Control Lock.can be opened by electric devices, turning the button or key. Suitable for right open door. It is highly secured and anti-theft. It also can avoid the someone to open the lock with other tools.

The lock can be opened by electric devices, turning the button or key. It is highly secured and anti-theft. It also can avoid the someone to open the lock with other tools.

This lock can be used for the gates of residential buildings, especially the public door of the residence, governmental buildings, schools, hotels, factory warehouse etc. It also compatible with electric control door.

### **Product Feature**

- 1. Uses nice control system and automatically lock door byinduction
- 2. If customer's want to replace general electric lock, timesaving, convenient, because hole of installation lock is consistent
- 3. There is no direction restriction, left, right, inside andoutside and all kinds of other direction also apply No shock, automatically reset, low noise, low power consumptionand small requirements for door closer
- 4. Lock size: 130x98x41mm
- 5. With feedback signal and LED light
- 6. Working voltage: 12 to 18V7. Working current: 100mA