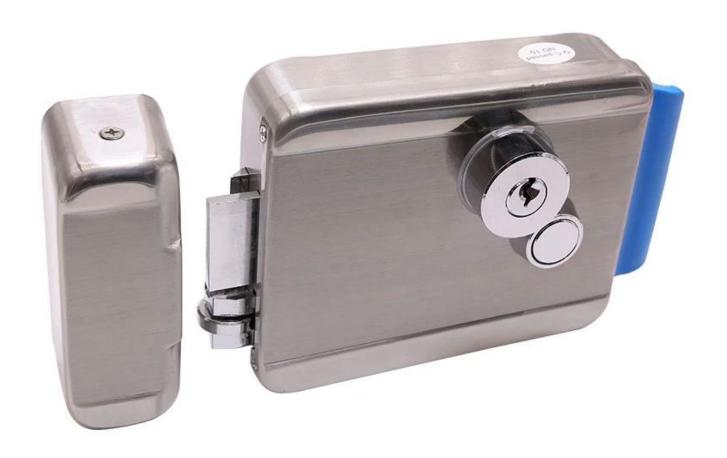

<u>Detailed Images</u>, <u>OEM/ODM available</u> More details for front side/back side and Accessories

Our electric control lock has used most advanced production skills and best production technologies.

The coil inside the lock is flame proof. It will not be on fire when operating a long time.if power on but the lock can not function, please check the installation or send it to the agent to repair. The internal structure of this lock has been improved which will prevent from opening the lock by knocking on it. this will make you safer.