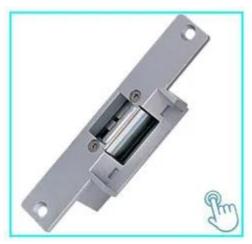

### **ACM-Y130**

Electric strike Lock (NC/NOOptional)

Lock Size: 110x28x31mm

Surface mounted magnetic lock (280kg/600lbs)