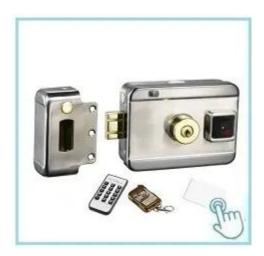

# Wholesale high quality Electric Rim Lock With Waterproof For Door Electronic Door Lock 12V

single-end Electric Control Lock.can be opened by electric devices, turning the button or key. Suitable for right open door. It is highly secured and anti-theft. It also can avoid the someone to open the lock with other tools.

The lock can be opened by electric devices, turning the button or key. It is highly secured and anti-theft. It also can avoid the someone to open the lock with other tools.

This lock can be used for the gates of residential buildings, especially the public door of the residence, governmental buildings, schools, hotels, factory warehouse etc. It also compatible with electric control door.

### **Product Feature**

- 1. Uses nice control system and automatically lock door byinduction
- 2. If customer's want to replace general electric lock, timesaving, convenient, because hole of installation lock is consistent
- 3. There is no direction restriction, left, right, inside andoutside and all kinds of other direction also apply No shock, automatically reset, low noise, low power consumptionand small requirements for door closer
- 4. Lock size: 130x98x41mm
- 5. With feedback signal and LED light
- 6. Working voltage: 12 to 18V7. Working current: 100mA