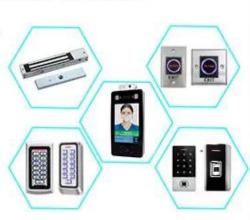

# You may need

### **ACM-Y100S**

Electric Bolt Lock (5PIN) Fail safe electric bolt with magnetic feature

### **ACM-Y130**

Electric strike Lock (NC/NOOptional)

Lock Size: 110x28x31mm

Surface mounted magnetic lock (280kg/600lbs)