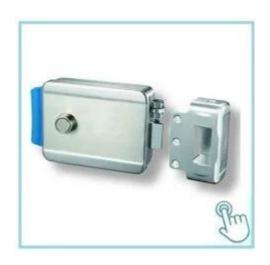

# Wholesale high quality Electric Rim Lock With Waterproof For Door Electronic Door Lock 12V

single-end Electric Control Lock.can be opened by electric devices, turning the button or key. Suitable for right open door. It is highly secured and anti-theft. It also can avoid the someone to open the lock with other tools.

The lock can be opened by electric devices, turning the button or key. It is highly secured and anti-theft. It also can avoid the someone to open the lock with other tools.

This lock can be used for the gates of residential buildings, especially the public door of the residence, governmental buildings, schools, hotels, factory warehouse etc. It also compatible with electric control door.