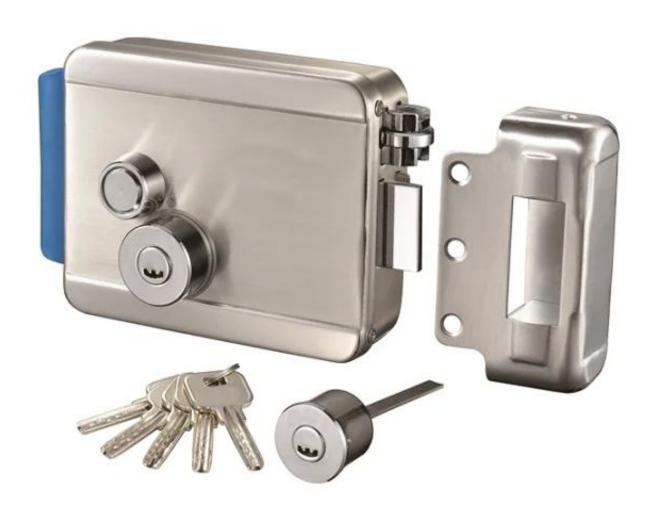

<u>Detailed Images</u>, <u>OEM/ODM available</u> More details for front side/back side and Accessories

Our electric control lock has used most advanced production skills and best production technologies.

The lock can be opened by electric devices, turning the button or key. It is highly secured and anti-theft. It also can avoid the someone to open the lock with other tools.

This lock can be used for the gates of residential buildings, especially the public door of the residence, governmental buildings, schools, hotels, factory warehouse etc. It also compatible with electric control door.