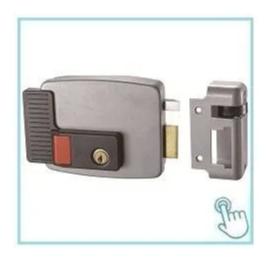

### **Related Products**

Intelligent Smart Lock (motor lock) Lock size: 125x98x36mm

### **ACM-Y091**

Intelligent Smart Lock (motor lock) Lock size: 125x98x36mm