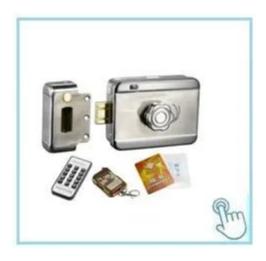

# Wholesale high quality Electric Rim Lock With Waterproof For Door Electronic Door Lock 12V

single-end Electric Control Lock.can be opened by electric devices, turning the button or key. Suitable for right open door. It is highly secured and anti-theft. It also can avoid the someone to open the lock with other tools.

The lock can be opened by electric devices, turning the button or key. It is highly secured and anti-theft. It also can avoid the someone to open the lock with other tools.

This lock can be used for the gates of residential buildings, especially the public door of the residence, governmental buildings, schools, hotels, factory warehouse etc. It also compatible with electric control door.

### **Product Feature**

- 1. Uses nice control system and automatically lock door byinduction
- 2. If customer's want to replace general electric lock, timesaving, convenient, because hole of installation lock is consistent
- 3. There is no direction restriction, left, right, inside andoutside and all kinds of other direction also apply No shock, automatically reset, low noise, low power consumptionand small requirements for door closer
- 4. Lock size: 130x98x41mm
- 5. With feedback signal and LED light
- 6. Working voltage: 12 to 18V7. Working current: 100mA