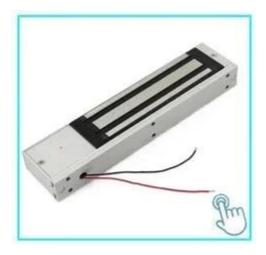

### **ACM-Y130**

Electric strike Lock (NC/NOOptional)

Lock Size: 110x28x31mm

Surface mounted magnetic lock (280kg/600lbs)