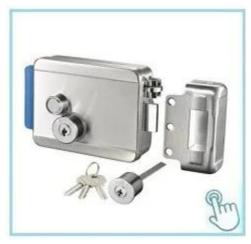

# Wholesale high quality Electric Rim Lock With Waterproof For Door Electronic Door Lock 12V

single-end Electric Control Lock.can be opened by electric devices, turning the button or key. Suitable for right open door. It is highly secured and anti-theft. It also can avoid the someone to open the lock with other tools.

The lock can be opened by electric devices, turning the button or key. It is highly secured and anti-theft. It also can avoid the someone to open the lock with other tools.

This lock can be used for the gates of residential buildings, especially the public door of the residence, governmental buildings, schools, hotels, factory warehouse etc. It also compatible with electric control door.

### **Product Feature**

- 1. Uses nice control system and automatically lock door byinduction
- 2. If customer's want to replace general electric lock, timesaving, convenient, because hole of installation lock is consistent
- 3. There is no direction restriction, left, right, inside andoutside and all kinds of other direction also apply No shock, automatically reset, low noise, low power consumptionand small requirements for door closer
- 4. Lock size: 130x98x41mm
- 5. With feedback signal and LED light
- 6. Working voltage: 12 to 18V7. Working current: 100mA