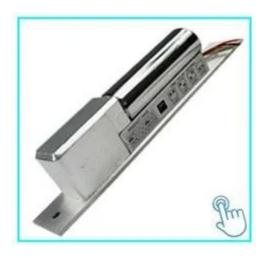

### **ACM-Y100S**

Electric Bolt Lock (5PIN) Fail safe electric bolt with magnetic feature