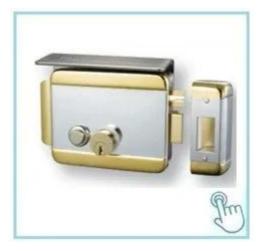

# Wholesale high quality Electric Rim Lock With Waterproof For Door Electronic Door Lock 12V

single-end Electric Control Lock.can be opened by electric devices, turning the button or key. Suitable for right open door. It is highly secured and anti-theft. It also can avoid the someone to open the lock with other tools.

The lock can be opened by electric devices, turning the button or key. It is highly secured and anti-theft. It also can avoid the someone to open the lock with other tools.

This lock can be used for the gates of residential buildings, especially the public door of the residence, governmental buildings, schools, hotels, factory warehouse etc. It also compatible with electric control door.

### **Product Feature**

- 1. Uses nice control system and automatically lock door byinduction
- 2. If customer's want to replace general electric lock, timesaving, convenient, because hole of installation lock is consistent
- 3. There is no direction restriction, left, right, inside andoutside and all kinds of other direction also apply No shock, automatically reset, low noise, low power consumptionand small requirements for door closer
- 4. Lock size: 130x98x41mm
- 5. With feedback signal and LED light
- 6. Working voltage: 12 to 18V7. Working current: 100mA