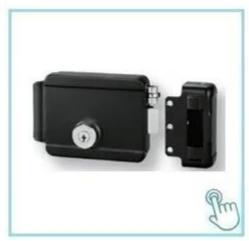

### **ACM-Y066**

Intelligent Smart Lock (motor lock) Lock size: 130x98x41mm

Intelligent Smart Lock (motor lock) Lock size: 130x98x41mm