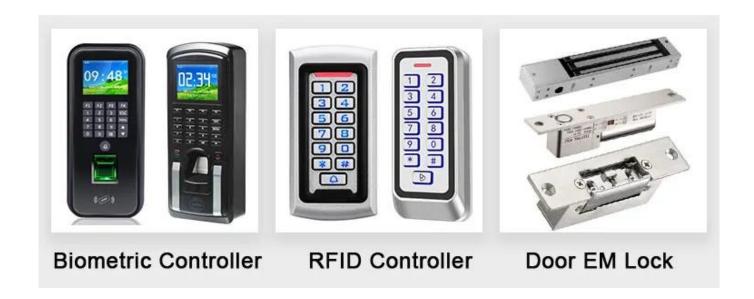

# **Complete Door Access Control Solution Provider**

**RFID Card** 

RFID Key fob

**RFID Wristband** 

Long Distance UHF Reader

Access Control Reader

Shenzhen Goldbridge focus on innovation R&D production and sales of IOT RFID products and application solution, rfid reader category including UHF desktop reader writer, UHF integrated reader, UHF R2000 fixed reader, UHF OEM module, RFID handheld reader, uhf rfid tags, active 2.4G rfid reader, EM 125KHZ Long range reader, industrial RFID hardware and integrated software, obtained the national high-tech enterprise certification FCC, CE and ROHS.