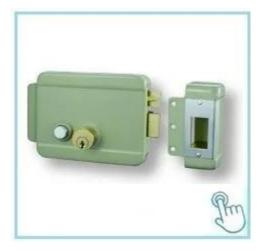

# Wholesale high quality Electric Rim Lock With Waterproof For Door Electronic Door Lock 12V

single-end Electric Control Lock.can be opened by electric devices, turning the button or key. Suitable for right open door. It is highly secured and anti-theft. It also can avoid the someone to open the lock with other tools.

The lock can be opened by electric devices, turning the button or key. It is highly secured and anti-theft. It also can avoid the someone to open the lock with other tools.

This lock can be used for the gates of residential buildings, especially the public door of the residence, governmental buildings, schools, hotels, factory warehouse etc. It also compatible with electric control door.

### **Product Feature**

- 1. Uses nice control system and automatically lock door byinduction
- 2. If customer's want to replace general electric lock, timesaving, convenient, because hole of installation lock is consistent
- 3. There is no direction restriction, left, right, inside andoutside and all kinds of other direction also apply No shock, automatically reset, low noise, low power consumptionand small requirements for door closer
- 4. Lock size: 130x98x41mm
- 5. With feedback signal and LED light
- 6. Working voltage: 12 to 18V7. Working current: 100mA