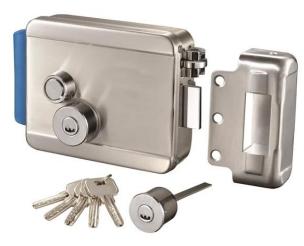

# Wholesale high quality Electric Rim Lock With Waterproof For Door Electronic Door Lock 12V

single-end Electric Control Lock.can be opened by electric devices, turning the button or key. Suitable for right open door. It is highly secured and anti-theft. It also can avoid the someone to open the lock with other tools.

The lock can be opened by electric devices, turning the button or key. It is highly secured and anti-theft. It also can avoid the someone to open the lock with other tools.

This lock can be used for the gates of residential buildings, especially the public door of the residence, governmental buildings, schools, hotels, factory warehouse etc. It also compatible with electric control door.

### **Product Feature**

- 1. Uses nice control system and automatically lock door byinduction
- 2. If customer's want to replace general electric lock, timesaving, convenient, because hole of installation lock is consistent
- 3. There is no direction restriction, left, right, inside andoutside and all kinds of other direction also apply No shock, automatically reset, low noise, low power consumptionand small requirements for door closer
- 4. Lock size: 130x98x41mm
- 5. With feedback signal and LED light
- 6. Working voltage: 12 to 18V7. Working current: 100mA