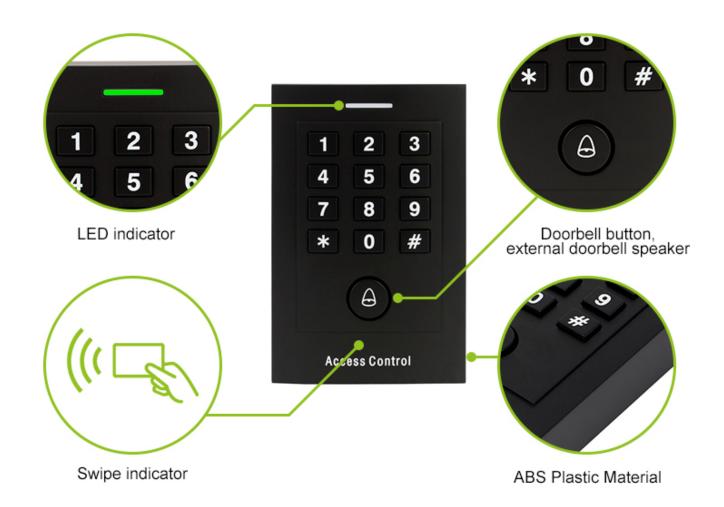

# **Product Description**

- > User Capacity: 1000 users (Standard)
- > User Capacity: 6000 users (Optional)
- > Read 125KHz EM Card (Standard)
- > Read 13.56MHz Mifare Card (Optional)

| User Capacity         | 1000 users  |
|-----------------------|-------------|
| Card type             | EM          |
| Working frequency     | 125KHz      |
| Open Mode             | Card or PIN |
| Card reading distance | 1~5cm       |
| Unlocking Duration    | 5S          |
| Operating voltage     | DC12V ±10%  |
| Operating current     | <100mA      |
| Programming Password  | 123456      |
| Ambient temperature   | 0°C~60°C    |
| Relative humidity     | 20%~80%     |
| Dimensions            | 115x76x19mm |