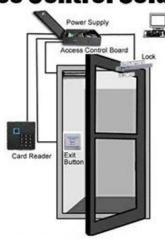

# **Product Description**

- > User Capacity: 1000 users (Standard)
- > User Capacity: 6000 users (Optional)
- > Read 125KHz EM Card (Standard)
- > Read 13.56MHz Mifare Card (Optional)

| User Capacity         | 1000 users  |
|-----------------------|-------------|
| Card type             | EM          |
| Working frequency     | 125KHz      |
| Open Mode             | Card or PIN |
| Card reading distance | 1~5cm       |
| Unlocking Duration    | 5S          |
| Operating voltage     | DC12V ±10%  |
| Operating current     | <100mA      |
| Programming Password  | 123456      |
| Ambient temperature   | 0°C~60°C    |
| Relative humidity     | 20%~80%     |
| Dimensions            | 115x76x19mm |



# You May Need

# **Complete Door Access Control Solution Provider**













**RFID Card** 

RFID Key fob

**RFID Wristband** 







**RFID Reader** 

Long Distance UHF Reader

Access Control Reader

# WHY CHOOSE US?

### Long History & High Reputation

Founded in 1999. Great Creativity Group dedicates in R&D, producing and sale of RFID products and Plastic Card. We own 12,000 square meters factory, 3000 square meters office and 8 branches so far.

### Advanced Equipments & Ultimate Production Ability

2 Modern high standard production lines with monthly output 30,000,000pcs cards. Brand-new CTP machines and Germany Heidlberg offset printing machines. 10 sets of compounding machines.

#### Self R&D Customization

Our company offering management application project, equipment application, scheme and personalized RFID end product.

## Strict Quality Contro