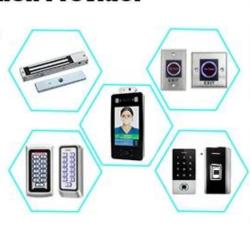

# **Complete Door Access Control Solution Provider**

**RFID Card** 

RFID Key fob

**RFID Wristband** 

**RFID Reader** 

Long Distance UHF Reader

Access Control Reader