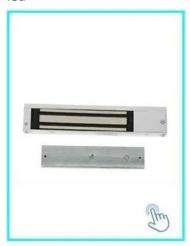

# You May Like

ACM-K2A/B

No touch Door Realese Exit Button with led

**ACM-Y280** 

Surface mounted magnetic lock (280kg/600lbs)

**ACM-Y806-5A** 

Power supply 5A for access control

**ACM225** 