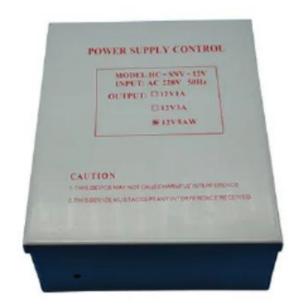

## Access DC 12V 5A Door Access Control Battery Backup Switching Power Supply

3A Current power supply

Built-in reverse surge protection and Shortcircuit protection function.

This power supply is suitable for building intercom, various entrances access control, particularly suitable for all kinds of electric locks

# **Detailed Images**

- 1: NO terminal and COM terminal , normally open no output , the key trigger output DC12V, connected electronically controlled lock(0-15 seconds delay , a positive , three negative ) ;
- 2: NC terminal and COM terminal , normally closed output DC12V, after the power button is triggered, then the electric or magnetic latch, Power locks (0-15 seconds delay, 2 positive, 3 negative); 3: DC12V output voltage regulation, 4 is positive, 5 negative;
- 4: open button input terminal ( for negative power supply ) , which can be accessed switch output(relay output, low )control Electric lock access control system ;
- 5: open button input terminal ( on the positive power supply ) , which can be accessed switch output( relay output, high level ) control ,Electric lock access control system ;
- 6: 12V input voltage door, dedicated to the direct control of the output voltage electric lock access control