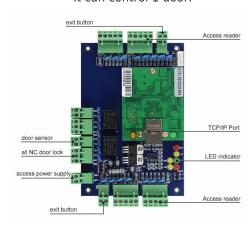

#### **ACM-WEG02**

It can control 2 door.

#### Kindly remind:

All network control board must configure with access power supply. 1 board for 1 power supply