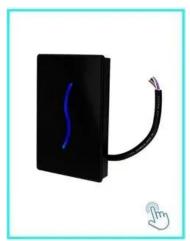

# **Detailed Images**

- 1: NO terminal and COM terminal , normally open no output , the key trigger output DC12V, connected electronically controlled lock(0-15 seconds delay , a positive , three negative ) ;
- 2: NC terminal and COM terminal , normally closed output DC12V, after the power button is triggered, then the electric or magnetic latch, Power locks (0-15 seconds delay, 2 positive, 3 negative); 3: DC12V output voltage regulation, 4 is positive, 5 negative;
- 4: open button input terminal ( for negative power supply ) , which can be accessed switch output(relay output, low )control Electric lock access control system ;
- 5: open button input terminal ( on the positive power supply ) , which can be accessed switch output( relay output, high level ) control ,Electric lock access control system ;
- 6: 12V input voltage door, dedicated to the direct control of the output voltage electric lock access control