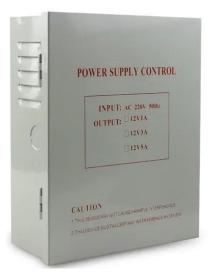

## Access DC 12V 5A Door Access Control Battery Backup Switching Power Supply

3A Current power supply

Built-in reverse surge protection and Shortcircuit protection function.

This power supply is suitable for building intercom, various entrances access control, particularly suitable for all kinds of electric locks

# **Detailed Images**

- 1: NO terminal and COM terminal , normally open no output , the key trigger output DC12V, connected electronically controlled lock(0-15 seconds delay , a positive , three negative ) ;
- 2: NC terminal and COM terminal , normally closed output DC12V, after the power button is triggered, then the electric or magnetic latch, Power locks (0-15 seconds delay, 2 positive, 3 negative); 3: DC12V output voltage regulation, 4 is positive, 5 negative;
- 4: open button input terminal ( for negative power supply ) , which can be accessed switch output(relay output, low )control Electric lock access control system ;
- 5: open button input terminal ( on the positive power supply ) , which can be accessed switch output( relay output, high level ) control ,Electric lock access control system ;
- 6: 12V input voltage door, dedicated to the direct control of the output voltage electric lock access control