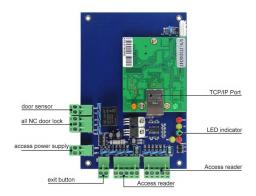

## **ACM-WEG01**

It can control 1 door.

#### Kindly remind:

All network control board must configure with access power supply. 1 board for 1 power supply