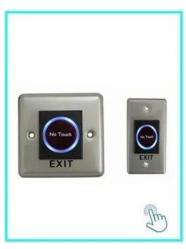

# You May Like

ACM-K2A/B

No touch Door Realese Exit Button with led

**ACM-Y280** 

Surface mounted magnetic lock (280kg/600lbs)

**ACM-Y806-5A** 

Power supply 5A for access control

**ACM225** 