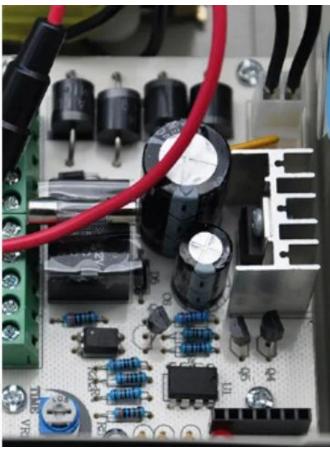

## Access DC 12V 5A Door Access Control Battery Backup Switching Power Supply

3A Current power supply

Built-in reverse surge protection and Shortcircuit protection function.

This power supply is suitable for building intercom, various entrances access control, particularly suitable for all kinds of electric locks

# **Detailed Images**

- 1: NO terminal and COM terminal , normally open no output , the key trigger output DC12V, connected electronically controlled lock(0-15 seconds delay , a positive , three negative ) ;
- 2: NC terminal and COM terminal , normally closed output DC12V, after the power button is triggered, then the electric or magnetic latch, Power locks (0-15 seconds delay, 2 positive, 3 negative); 3: DC12V output voltage regulation, 4 is positive, 5 negative;
- 4: open button input terminal ( for negative power supply ) , which can be accessed switch output(relay output, low )control Electric lock access control system ;
- 5: open button input terminal ( on the positive power supply ) , which can be accessed switch output( relay output, high level ) control ,Electric lock access control system ;
- 6: 12V input voltage door, dedicated to the direct control of the output voltage electric lock access control