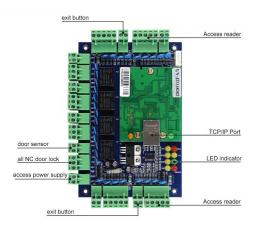

#### ACM-WEG04

Four doors 1 way: Control 4doors (Enter by Swipe cards and Exit by Push button)

### **ACM-WEG04**

It can control 4 door.

#### Kindly remind:

All network control board must configure with access power supply. 1 board for 1 power supply