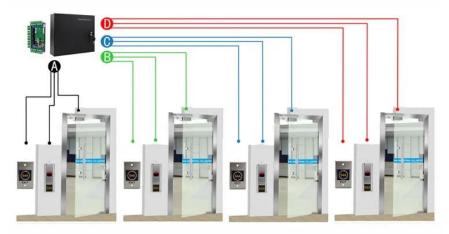

#### ACM-WEG04

Four doors 1 way: Control 4doors (Enter by Swipe cards and Exit by Push button)

### **ACM-WEG04**

It can control 4 door.