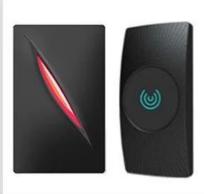

# **Product Description**

### characteristics:

- > Metallic housing, anti-damage
- > Digital keyboard touches the backlight
- > Controllers and readers Multifunctionality access,
- > WG interface: WG26 Input / output
- > Capacity: Card / Code 2000

| Kind of paper            | Electromagnetic             |
|--------------------------|-----------------------------|
| Operating voltage        | DC12V±10%                   |
| Reading interval.        | 3-6 cm                      |
| moisture                 | 10% ~ 90% relative humidity |
| Open time                | 0~99S (adjustable)          |
| Electricity for sleep.   | ≥30 mA.                     |
| Room temperature         | -45°C ~ 60°C                |
| Remove the electric lock | ≥3 A.                       |
| Short circuit protection | ≥100 microseconds.          |
| measuring                | 155 x 45 x 20 mm.           |