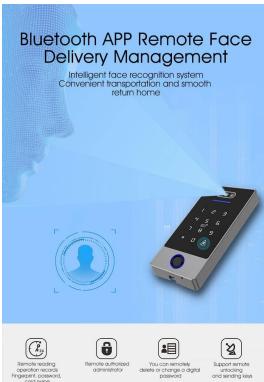

# TTLOCK Facial Access Control Machine

# Remote Operation

With your mobile phone in hand, you can manage it anytime and anywhere in the app