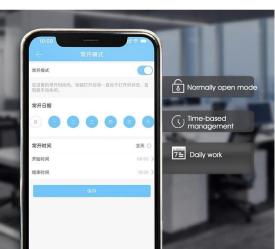

# Normally open mode for easy access Tongtong access control can be set to always open to facilitate entry and exit