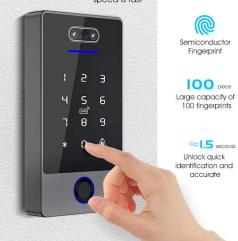

# Semiconductor Fingerprint Recognition

Large capacity storage recognition speed is fast

E 5

5 6

CHED)

8 9

0 1

**®** 