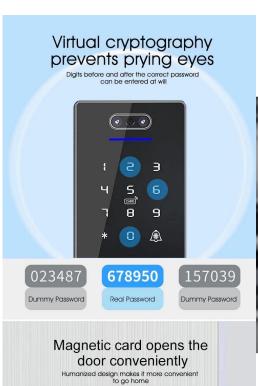

emote function requires an optional Bluetooth gateway,

# Time-sensitive password remote authorization

Temporary password can be set through TTLock, making remote authorization more convenient



### One Time Password

One-time door opening, suitable for temporary visits such as house inspections, housekeeping, etc.

### Temporary Password

There is no limit to the number of doors opened within the specified time range

# Cycle Password

# Permanent Password

Permanent unlimited times and unlimited time The administrator can delete it at any time in the APP



# Dual Solution Multi-Platform Management

One lock, two systems, multi-platform flexible management suitable for different needs









# Semiconductor Fingerprint Recognition

Large capacity storage recognition speed is fast





E 5

5 6

CHED)

8 9

0 1

**®** 

# Normally open mode for easy access Tongtong access control can be set to always open to facilitate entry and exit



# Comes With Doorbell Function

High decibels and loud volume, convenient and practical



# IP67 protection grade waterproof and dustproof

The interior is sealed with glue and has IP67 waterproof rating, which is higher and safer.



# Voice navigation is easy to operate Chinese/English human voice operation is clear and simple It is the lock is always open Verification failed It is unlocked Low battery reminder It is unlocked Please add Bluetooth administrator It is unlocked

# You May Need

# **Complete Door Access Control Solution Provider**













**RFID Card** 

RFID Key fob

**RFID Wristband** 







Long Distance UHF Rea