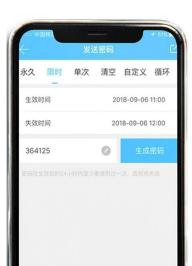

# Time-sensitive password

The password can be set to expire automatically after a time range expires.

 $\star$  The remote function requires an optional Bluetooth gateway,

# Time-sensitive password remote authorization

Temporary password can be set through TTLock, making remote authorization more convenient

### One Time Password

One-time door opening, suitable for temporary visits such as house inspections, housekeeping, etc.

### Temporary Password

There is no limit to the number of doors opened within the specified time range

# Cycle Password

# Permanent Password

Permanent unlimited times and unlimited time The administrator can delete it at any time in the APP