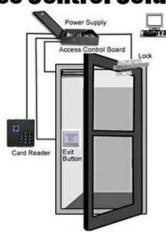

| Kind of paper            | Electromagnetic             |
|--------------------------|-----------------------------|
| Operating voltage        | DC12V±10%                   |
| Reading interval.        | 3-6 cm                      |
| moisture                 | 10% ~ 90% relative humidity |
| Open time                | 0~99S (adjustable)          |
| Electricity for sleep.   | ≥30 mA.                     |
| Room temperature         | -45°C ~ 60°C                |
| Remove the electric lock | ≥3 A.                       |
| Short circuit protection | ≥100 microseconds.          |
| measuring                | 155 x 45 x 20 mm.           |