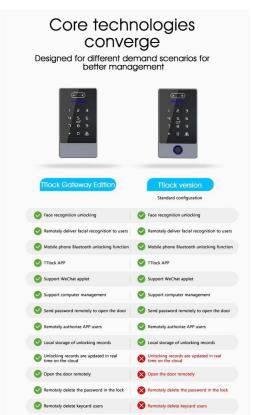

# Dual Solution Multi-Platform Management

One lock, two systems, multi-platform flexible management suitable for different needs