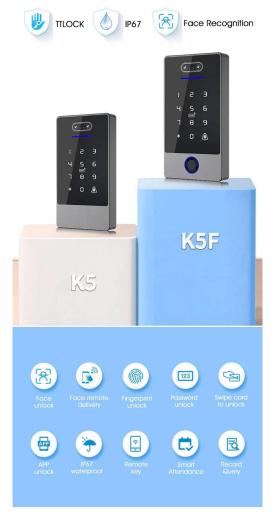

# TTLOCK Facial Access Control Machine

### characteristics:

- > Metallic housing, anti-damage
- > Digital keyboard touches the backlight
- > Controllers and readers Multifunctionality access,
- > WG interface: WG26 Input / output
- > Capacity: Card / Code 2000