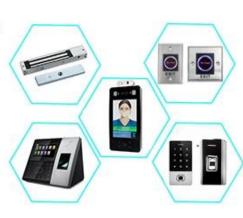

onductor Fingerprint Recognition

Large capacity storage recognition speed is fast





E 5

5 6

CHED)

8 9

0 1

**®** 

# Normally open mode for easy access Tongtong access control can be set to always open to facilitate entry and exit



# Comes With Doorbell Function

High decibels and loud volume, convenient and practical



# IP67 protection grade waterproof and dustproof

The interior is sealed with glue and has IP67 waterproof rating, which is higher and safer.



# Voice navigation is easy to operate Chinese/English human voice operation is clear and simple It is the lock is always open Verification failed It is unlocked Low battery reminder It is unlocked Please add Bluetooth administrator It is unlocked

# You May Need

# **Complete Door Access Control Solution Provider**













**RFID Card** 

RFID Key fob

**RFID Wristband** 







Long Distance UHF Reader



Access Control Reader

# WHY CHOOSE US?

# Long History & High Reputation

Founded in 1999. Great Creativity Group dedicates in R&D, producing and sale of RFID products and Plastic Card. We own 12,000 square meters factory, 3000 square meters office and 8 branches so far.

# Advanced Equipments & Ultimate Production Ability

2 Modern high standard production lines with monthly output 30,000,000pcs cards. Brand-new CTP machines and Germany Heidlberg offset printing machines. 10 sets of compounding machines.

# Self R&D Customization

Our company offering management application project, equipment application, scheme and personalized RFID end product.

# Strict Quality Control

Strict QC System from r