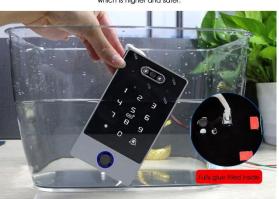

# IP67 protection grade waterproof and dustproof

The interior is sealed with glue and has IP67 waterproof rating, which is higher and safer.